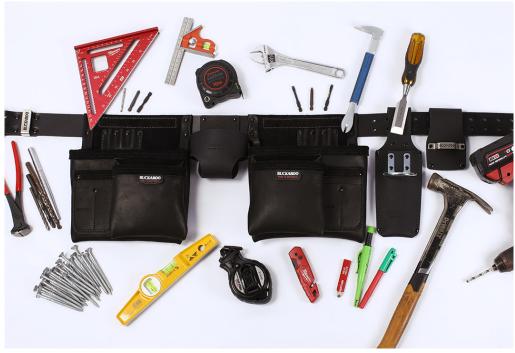

## **APRON BELT**

SKU: TAB

## Description

The uniquely designed apron belt is suitable for use by almost anyone on the worksite or for quick renovations and DIY projects at home. Whether you're a bricklayer, form worker, plasterer, construction labourer, plumber, steel fixer, framer, or other trade professional, the improved Apron Belt offers a convenient solution for Australian and International tradespeople.

## **Materials**

Cow Leather 2mm/4mm/ Top Grain Nylon & Polester Thread Steel & Brass Rivets Steel Hammer Holder Hardware Steel Tape Clip