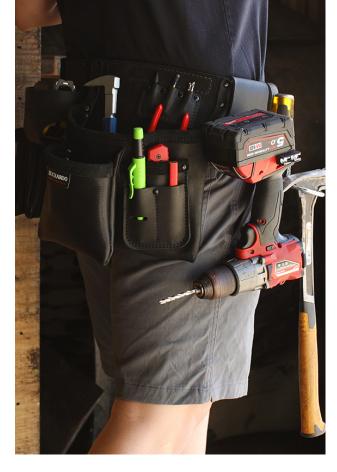

## **APRON BELT**

SKU: TAB

## Description

The uniquely designed apron belt is suitable for use by almost anyone on the worksite or for quick renovations and DIY projects at home. Whether you're a bricklayer, form worker, plasterer, construction labourer, plumber, steel fixer, framer, or other trade professional, the improved Apron Belt offers a convenient solution for Australian and International tradespeople.