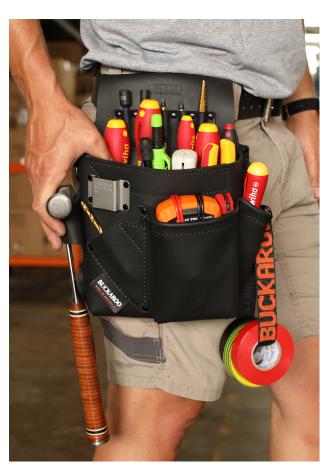

#### Inside

- 6x Screwdriver slots
- 5x driver slots
- 2x Internal large volume spaces strippers/ pliers/ jab saw/ level/ knife
- Internal pocket pencil /sharpies /longer drill bits

#### Outside

- Modular Webbing loop electrical tape/ carry handle
- Bag can be worn on a belt or carried via handle
- Box pocket multimeter/ clips
- Hammer loop 'rough-ins' with hammer
- Buckaroo tool clip tape measure/ impact driver/ BFP /HPP
- Side pocket pliers/voltage tester
- Angled flat pocket pencil/ knife/ longer drill bits
- 2x'D' loops