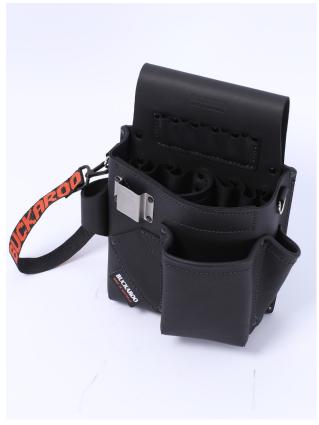

#### Inside

- 6x Screwdriver slots
- 5x driver slots
- 2x Internal large volume spaces strippers/ pliers/ jab saw/ level/ knife
- Internal pocket pencil /sharpies /longer drill bits

#### Outside

- Modular Webbing loop electrical tape/ carry handle
- Bag can be worn on a belt or carried via handle
- Box pocket multimeter/ clips
- Hammer loop 'rough-ins' with hammer
- Buckaroo tool clip tape measure/ impact driver/ BFP /HPP
- Side pocket pliers/voltage tester
- Angled flat pocket pencil/ knife/ longer drill bits
- 2x'D' loops

## Materials

Australian Cowhide Leather 2mm & 4mm Black Brass Rivets Brass Snap