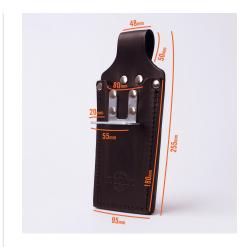

## **Description**

Combined Chisel and Steel Nipps Frog.

The Buckaroo Combined Chisel and Nipps pouch is manufactured using 4mm thick leather. It has been internally reinforced to ensure a chisel wont split the seams.

| Country of origin | L x H x D (mm) | Weight (kg) | Barcode EAN/<br>UPC |
|-------------------|----------------|-------------|---------------------|
| Australia         | 95 x 255 x 40  | 0.30        | 9325154000494       |