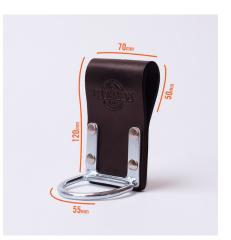

#### Hammer Frog.

Hammer holder with metal pieces welded in place, designed to be sturdy and not swivel or move. This creates increased security in the pouch and also further durability.

### Information

- 1. Created to be a strong, durable and robust finished product.
- 2. Finished by hand.
- 3. Can be threaded onto any belt up to 2" (50mm) in width.
- 4. Designed to hold a claw hammer or any larger head hammer.

| Country of<br>origin | L x H x D (mm) | Weight (kg) | Barcode EAN/<br>UPC |
|----------------------|----------------|-------------|---------------------|
| Australia            | 70 x 120 x 70  | 0.10        | 9325154000364       |

### **Materials**

- Holster Leather
- Metal Hardware