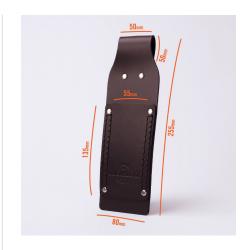

| Country of origin | L x H x D (mm) | Weight (kg) | Barcode EAN/<br>UPC |
|-------------------|----------------|-------------|---------------------|
| Australia         | 80 x 255 x 25  | 0.20        | 9325154003662       |