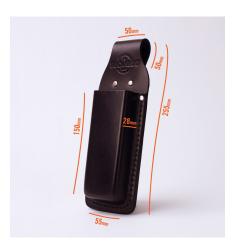

## Description

Straight Level Frog. Designed to hold one straight level.

#### Information

- 1. Created to be strong, durable and robust finished products.
- 2. Finished by hand.
- 3. Can be threaded onto any belt up to 2" (50mm) in width.
- 4. Designed to suit straight levelling tools.
- 5. All level frogs are of robust appearance and have been moulded to achieve a firm fit for the tool.

| Country of<br>origin | L x H x D (mm) | Weight (kg) | Barcode EAN/<br>UPC |
|----------------------|----------------|-------------|---------------------|
| Australia            | 55 x 225 x 30  | 0.20        | 9325154000685       |