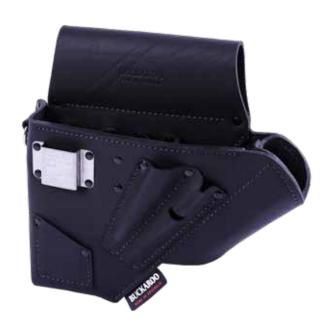

### **Product Desciption**

The Buckaroo's Dominant Side Bag - Right focuses on the every day carry for carpenters, builders, joiners and trades alike.

#### **Features:**

- Right and Left-handed Bags
- Intergrated Hammer Sleeve
- Internal reinforced tool slots:
  - 4-fold, chisel, nips, knife, pica refills/ markers, level, pliers, laser & more
- External pockets:
  - pica, pencil/sharpie, bits
- Buckaroo Stainless Steel Tool Hanger Clip
- D-Loop Ring on side of the bag for additional attachments

### **Materials**

Australian Cowhide Leather Bonded Nylon Thread Brass Rivets Stainless Steel Tool Hanger Clip