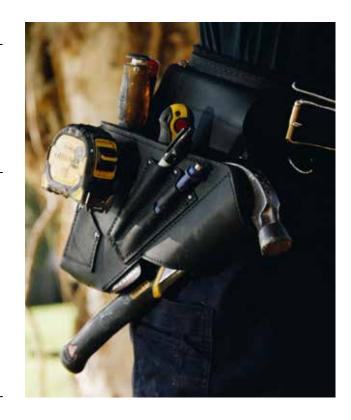

### **Product Desciption**

The Buckaroo's Dominant Side Bag - Right focuses on the every day carry for carpenters, builders, joiners and trades alike.

#### **Features:**

- Right and Left-handed Bags
- Intergrated Hammer Sleeve
- Internal reinforced tool slots:
  - 4-fold, chisel, nips, knife, pica refills/ markers, level, pliers, laser & more
- External pockets:
  - pica, pencil/sharpie, bits
- Buckaroo Stainless Steel Tool Hanger Clip
- D-Loop Ring on side of the bag for additional attachments