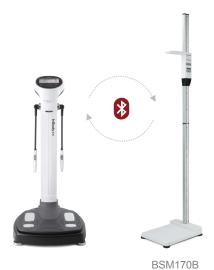

# **BSM170**

## The BSM170, Digital Free-Standing Stadiometer

## **Bluetooth Compatibility**

Use the measured height value for your body composition measurement.

Simply connect the BSM170 and the InBody, the professional body composition analyzer, via Bluetooth without any cable attached.