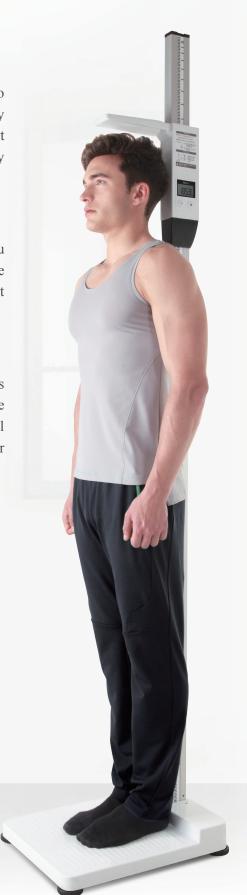

#### Free-Standing

By simply standing on our strong and durable foot plate, it helps you to posture correctly and comfortably to receive quick and accurate results. With strong aluminum rod, it also can hold up your weight against it to prevent from falling during use.

## **Simple Operation**

Head bar, large LCD with bright backlight and two simple buttons are all you need for height measurement. Simply step on the footplate after turning on the device to start the measurement and lock the value so that you do not lose your data.