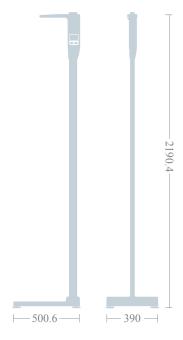

#### **Other Specifications**

Power Source DC 6V (1.5V AA battery 4EA)

External Interface Bluetooth

 $Dimension \qquad \qquad 390(W)\times 500(L)\times 2190(H):mm$ 

 $15.3(W) \times 19.7(L) \times 86.2(H)$ : inch