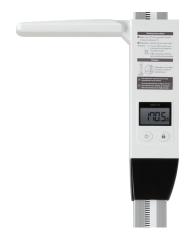

#### **User-Friendly Measuring Part**

Superior digital display equipped with 2.5inch LCD helps you to check the measurement data at a glance and turns off automatically after a certain time for Energy saving. All-in-one measuring part integrated with Head bar and control panel guarantees you an easy interface to use.

## **Simple Operation**

Head bar, large LCD with bright backlight and two simple buttons are all you need for height measurement. Simply step on the footplate after turning on the device to start the measurement and lock the value so that you do not lose your data.