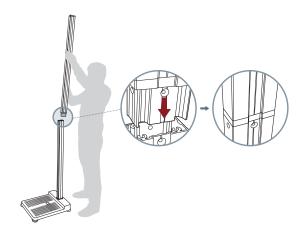

### **Quick Assembly**

No complicated procedure is required for assembling BSM170. Simply link each components from bottom to top with a screw driver only, then you are ready to measure the height.