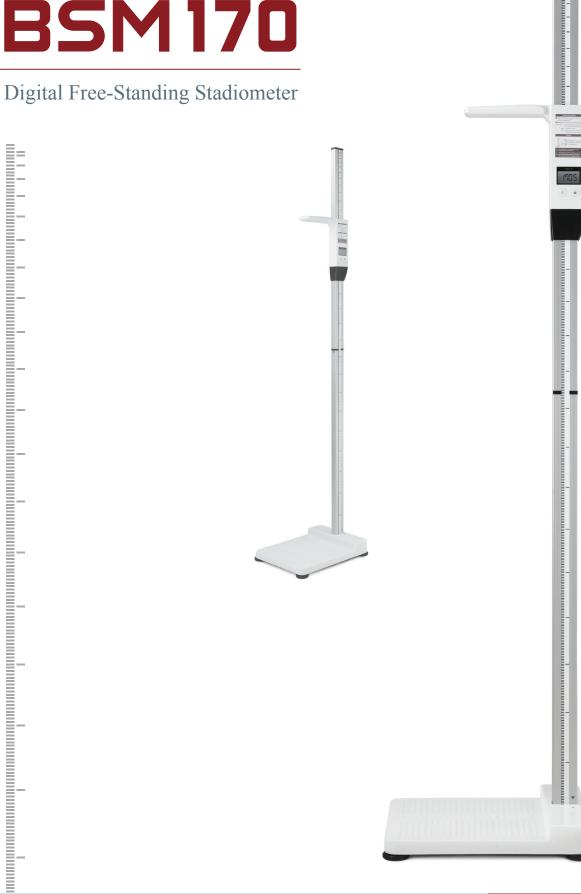

# **BSM170**

## The BSM170, Digital Free-Standing Stadiometer

#### Free-Standing

By simply standing on our strong and durable foot plate, it helps you to posture correctly and comfortably to receive quick and accurate results. With strong aluminum rod, it also can hold up your weight against it to prevent from falling during use.