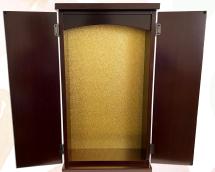

**Medium Lotus Flower** (10.5" H includes vases) \$135 Large Lotus Flower (14" H includes vases) **\$185** 

**Beginner Butsugu Set** 

**\$19.98 \$18.98** 

**19 Black Beginners Set** Standard Gohonzon Only 23.5"H x 12"W x 6.25"D <del>\$71</del> **\$67** 