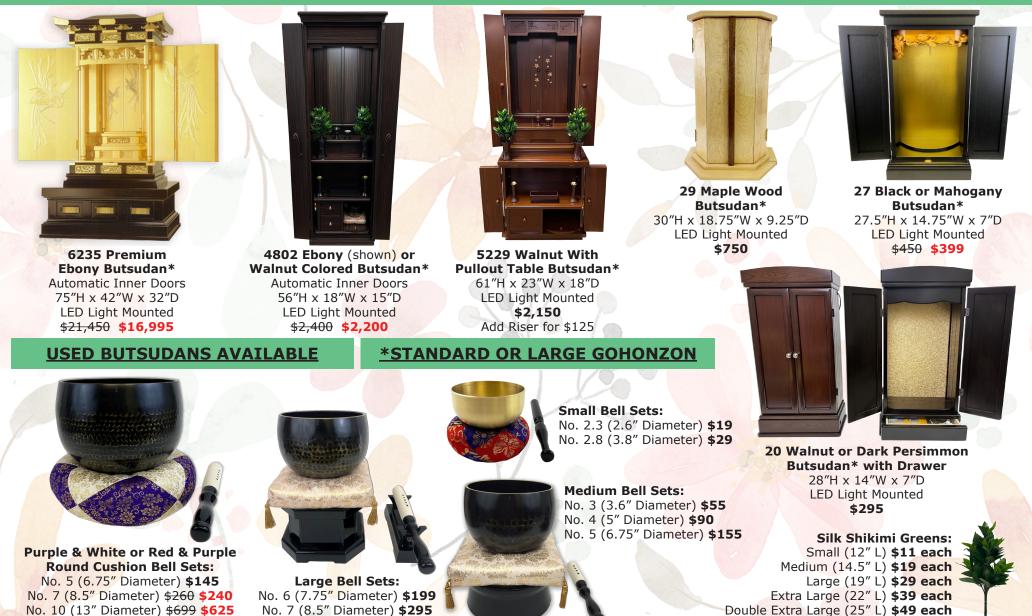

**Basic Butsugu Set** <del>\$76</del> **\$72** 

**18 Modern Two-Tone** 

Brown Butsudan with Bell Set

Standard Gohonzon Only

21.5"H x 11.5"W x 6"D

Gifts:

3" - Small Bear (Pink or Brown) with Strap and Mini Beads \$6.50 5" - Medium Bear (Pink or Brown) with Mini Beads \$8.50