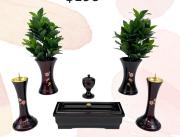

**Basic Butsugu Set** <del>\$76</del> **\$72** 

**18 Modern Two-Tone** 

Brown Butsudan with Bell Set

Standard Gohonzon Only

21.5"H x 11.5"W x 6"D

Gifts:

3" - Small Bear (Pink or Brown) with Strap and Mini Beads \$6.50 5" - Medium Bear (Pink or Brown) with Mini Beads \$8.50