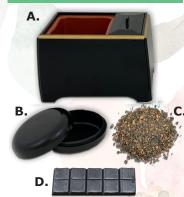

S.G.I. Pin (0.85" Diameter) 

\$35

**Powdered Incense Accessories:** A. Powdered Incense Burner \$75 B. Powered Incense Container \$10 **Powdered Incense:** C. Floral (less smoke) \$5 Sandalwood (less smoke) \$5 D. Charcoal (20 pieces) \$5