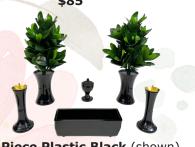

6 Piece Metal Cherry (shown) or 6 Piece Plastic Black (shown), Brown or White Butsugu Set \$99 White Butsugu Set \$250 Add \$22 For Small Silk Shikimi Greens Add \$22 For Small Silk Shikimi Greens

> Small **\$60** Large \$65 Extra Large \$70