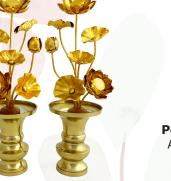

**Medium Lotus Flower** (10.5" H includes vases) \$135 Large Lotus Flower (14" H includes vases) **\$185** 

**Beginner Butsugu Set** 

**\$19.98 \$18.98** 

**19 Black Beginners Set** Standard Gohonzon Only 23.5"H x 12"W x 6.25"D <del>\$71</del> **\$67** 