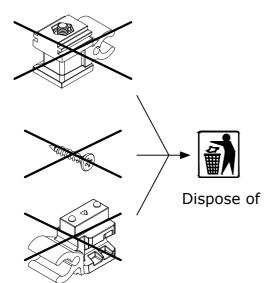

stops from the bar and slide the bar back into the track

Insert the track back into the pocket system in reverse order of removal