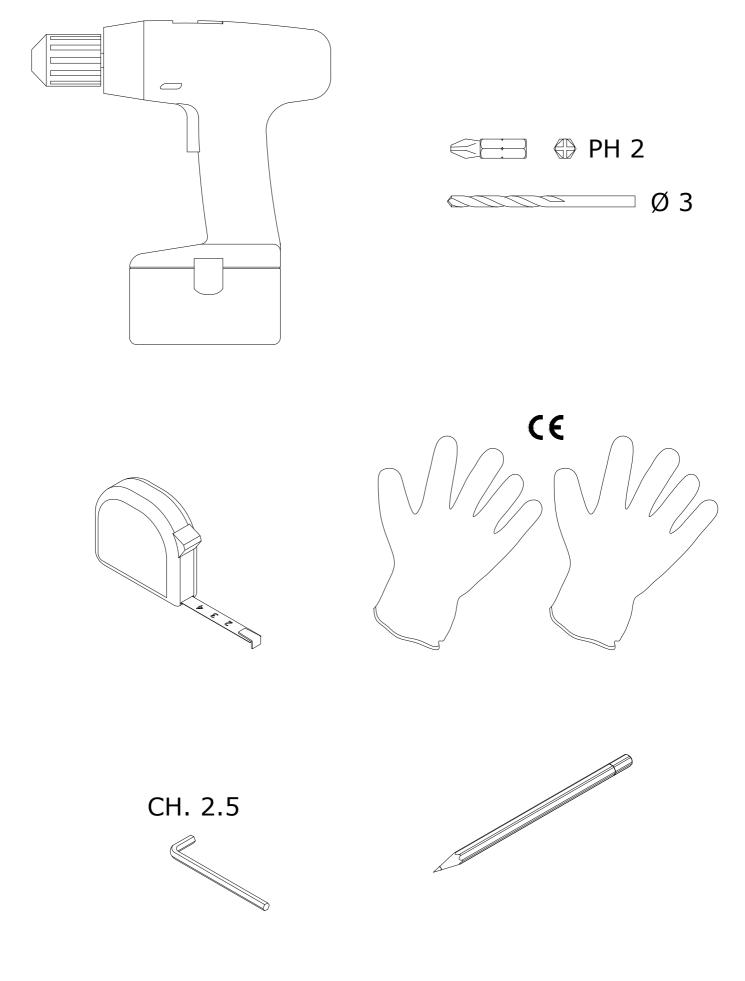

TOOLS REQUIRED



## Syntesis® Flush









In the event of non-observance of these warnings, which must be communicated by the installer and/or vendor to the end user, Eclisse Srl disclaims all liability for any injuries.





#### Syntesis® Flush



Remove track from the pocket unit by removing the small screws holding the track to the header across the opening. Slide the track to one side and it will drop out. NOTE: Please store these screws safely











stops from the bar and slide the bar back into the track









Insert the track back into the pocket system in reverse order of removal





## Syntesis® Flush

6







Set activation bracket (C) into place. Pre-drill the holes for ease and follow up with the screws (E) 0 С  $\langle \hat{Z} \rangle$  $\hat{\mathbb{C}}$  $\hat{\mathbf{f}}$ Ø