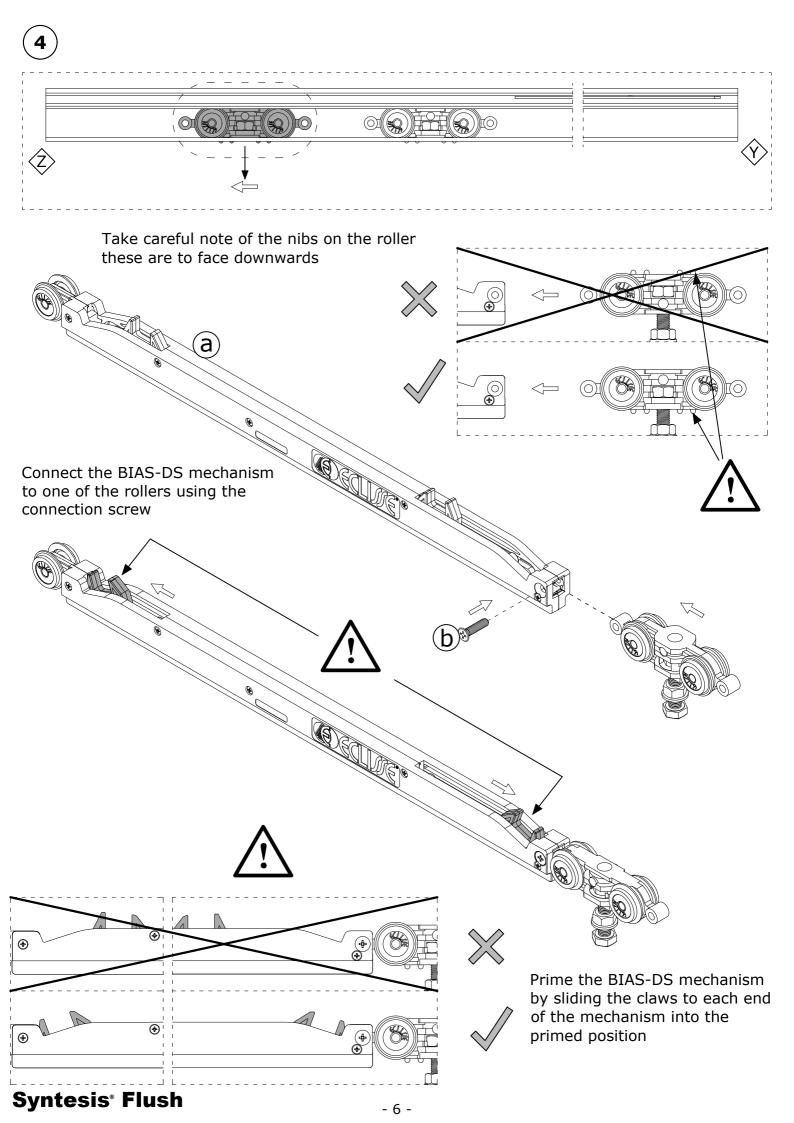

## Syntesis® Flush

6

Set activation bracket (C) into place. Pre-drill the holes for ease and follow up with the screws (E) 0 С  $\langle \hat{Z} \rangle$  $\hat{\mathbb{C}}$  $\hat{\mathbf{f}}$ ØЗ Μ .*Э*//IT)Э@ W 0 0 đ ₸₽°О°₽ С Ź  $\int$  $\langle \hat{Z} \rangle$ e e  $\hat{\mathbf{b}}$  $\left( \right)$ (e (e)