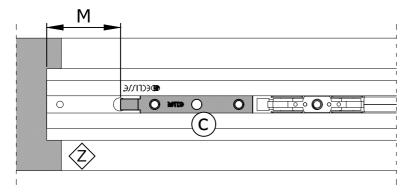

## Syntesis® Flush

6

Set activation bracket (C) into place. Pre-drill the holes for ease and follow up with the screws (E) 0 С  $\langle \hat{Z} \rangle$  $\hat{\mathbb{C}}$  $\hat{\mathbf{f}}$ ØЗ Μ .*Э*//IT)Э@ W 0 0 đ ₸₽°О°₽ С Ź  $\int$  $\langle \hat{Z} \rangle$ e e  $\hat{\mathbf{b}}$  $\left( \right)$ (e (e)