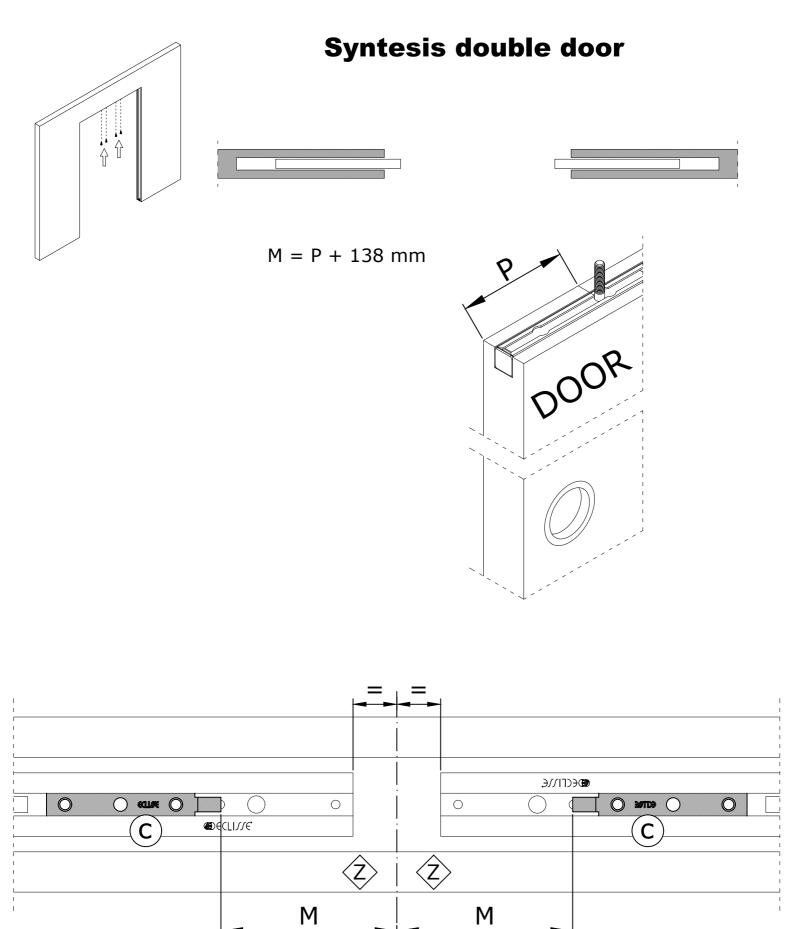

## Syntesis® Flush

6

Set activation bracket (C) into place. Pre-drill the holes for ease and follow up with the screws (E) 0 С  $\langle \hat{Z} \rangle$  $\hat{\mathbb{C}}$  $\hat{\mathbf{f}}$ ØЗ Μ .*Э*//IT)Э@ W 0 0 đ ₸₽°О°₽ С Ź  $\int$  $\langle \hat{Z} \rangle$ e e  $\hat{\mathbf{b}}$  $\left( \right)$ (e (e)