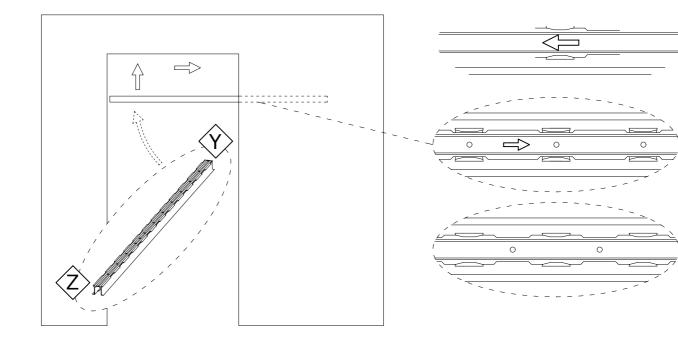

#### Syntesis® Flush

Remove track from the pocket unit by removing the small screws holding the track to the header across the opening. Slide the track to one side and it will drop out. NOTE: Please store these screws safely

stops from the bar and slide the bar back into the track

Insert the track back into the pocket system in reverse order of removal

## Syntesis® Flush

6

Set activation bracket (C) into place. Pre-drill the holes for ease and follow up with the screws (E) 0 С  $\langle \hat{Z} \rangle$  $\hat{\mathbb{C}}$  $\hat{\mathbf{f}}$ ØЗ Μ .*Э*//IT)Э@ W 0 0 đ ₸₽°О°₽ С Ź  $\int$  $\langle \hat{Z} \rangle$ e e  $\hat{\mathbf{b}}$  $\left( \right)$ (e (e)

## Syntesis® Flush

Slide the door back into the pocket so the BIAS-DS activates against the notch on the bar in the track. NOTE: You may need to hold the bar still to active the BIAS-DS device

With the door open to your desired position, pre-drill and screw the bar to the top track to fix into place

Clean the track to remove any debris