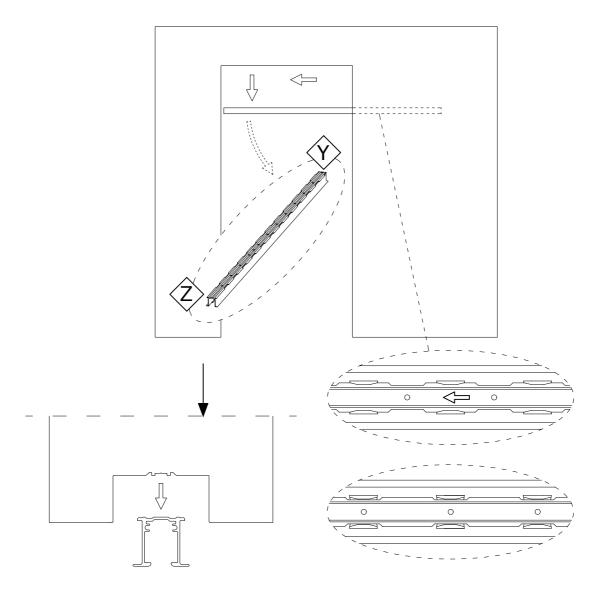

stops from the bar and slide the bar back into the track

Insert the track back into the pocket system in reverse order of removal

Clean the track to remove any debris