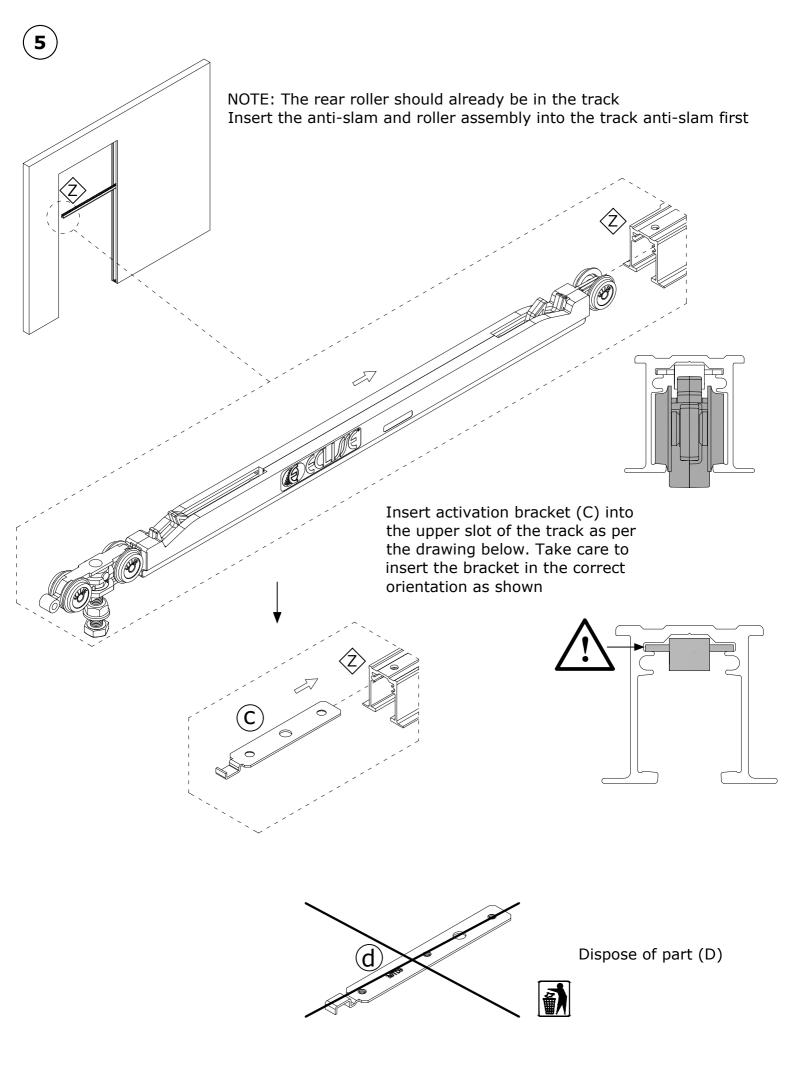

## Syntesis® Flush

Slide the door back into the pocket so the BIAS-DS activates against the notch on the bar in the track. NOTE: You may need to hold the bar still to active the BIAS-DS device

With the door open to your desired position, pre-drill and screw the bar to the top track to fix into place