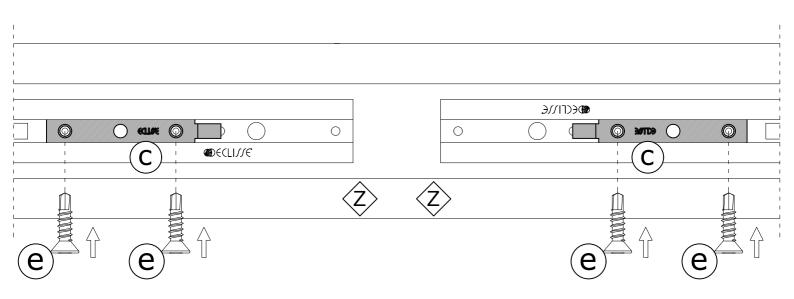

## Syntesis® Flush

6

Set activation bracket (C) into place. Pre-drill the holes for ease and follow up with the screws (E) 0 С  $\langle \hat{Z} \rangle$  $\hat{\mathbb{C}}$  $\hat{\mathbf{f}}$ ØЗ Μ .*Э*//IT)Э@ W 0 0 đ ₸₽°О°₽ С Ź  $\int$  $\langle \hat{Z} \rangle$ e e  $\hat{\mathbf{b}}$  $\left( \right)$ (e (e)