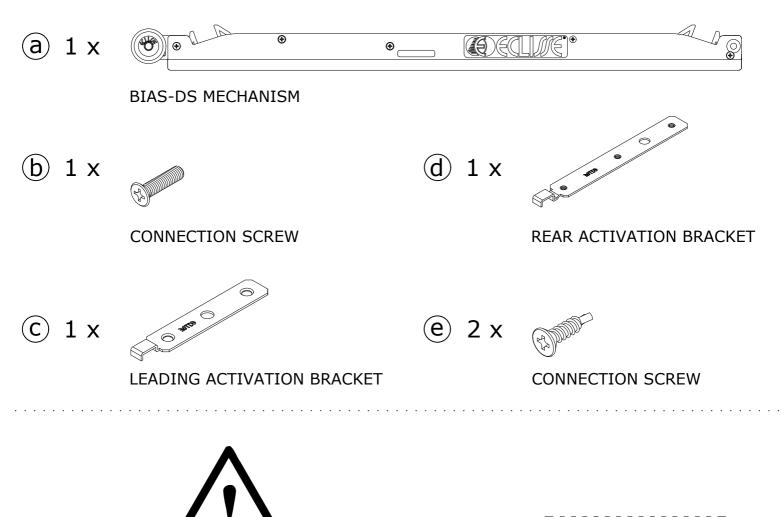

## Syntesis® Flush

6

Set activation bracket (C) into place. Pre-drill the holes for ease and follow up with the screws (E) 0 С  $\langle \hat{Z} \rangle$  $\hat{\mathbb{C}}$  $\hat{\mathbf{f}}$ ØЗ Μ .*Э*//IT)Э@ W 0 0 đ ₸₽°О°₽ С Ź  $\int$  $\langle \hat{Z} \rangle$ e e  $\hat{\mathbf{b}}$  $\left( \right)$ (e (e)