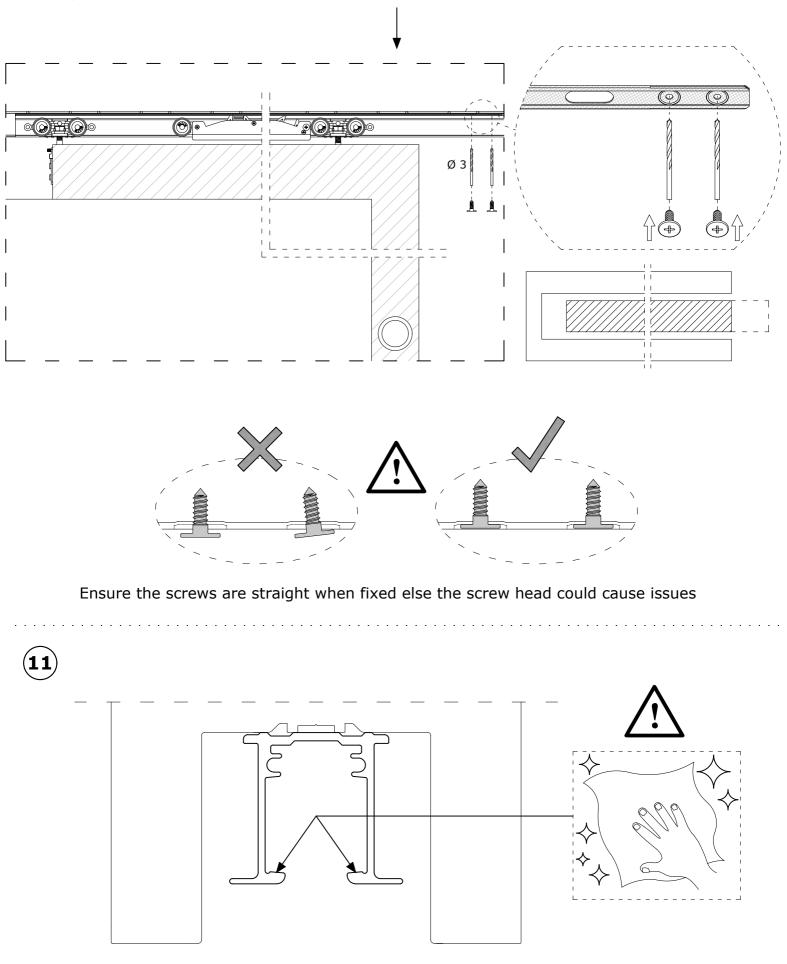

stops from the bar and slide the bar back into the track









Insert the track back into the pocket system in reverse order of removal





## Syntesis® Flush

6







Set activation bracket (C) into place. Pre-drill the holes for ease and follow up with the screws (E) 0 С  $\langle \hat{Z} \rangle$  $\hat{\mathbb{C}}$  $\hat{\mathbf{f}}$ ØЗ Μ .*Э*//IT)Э@ W 0 0 đ ₸₽°О°₽ С Ź  $\int$  $\langle \hat{Z} \rangle$ e e  $\hat{\mathbf{b}}$  $\left( \right)$ (e (e)











## Syntesis® Flush







Slide the door back into the pocket so the BIAS-DS activates against the notch on the bar in the track. NOTE: You may need to hold the bar still to active the BIAS-DS device



With the door open to your desired position, pre-drill and screw the bar to the top track to fix into place



Clean the track to remove any debris



#### WARNING!

If the hanging bolt is adjusted too high, it will protrude through the top of the roller. If this happens, lower the door or trim down the bolt slightly.







# www.eclisseworld.com/en/dealer-locator