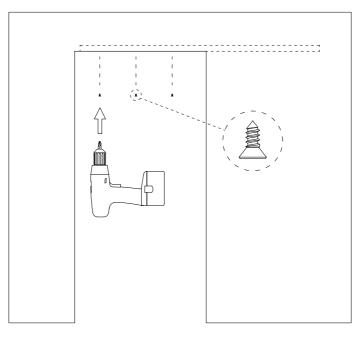

## Syntesis® Flush

6

Set activation bracket (C) into place. Pre-drill the holes for ease and follow up with the screws (E) 0 С  $\langle \hat{Z} \rangle$  $\hat{\mathbb{C}}$  $\hat{\mathbf{f}}$ ØЗ Μ .*Э*//IT)Э@ W 0 0 đ ₸₽°О°₽ С Ź  $\int$  $\langle \hat{Z} \rangle$ e e  $\hat{\mathbf{b}}$  $\left( \right)$ (e (e)