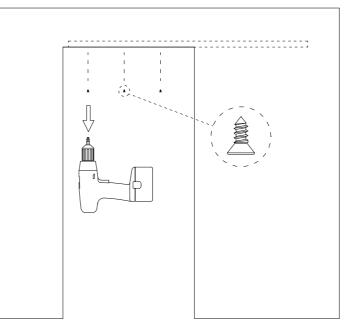

#### Syntesis® Flush

Remove track from the pocket unit by removing the small screws holding the track to the header across the opening. Slide the track to one side and it will drop out. NOTE: Please store these screws safely