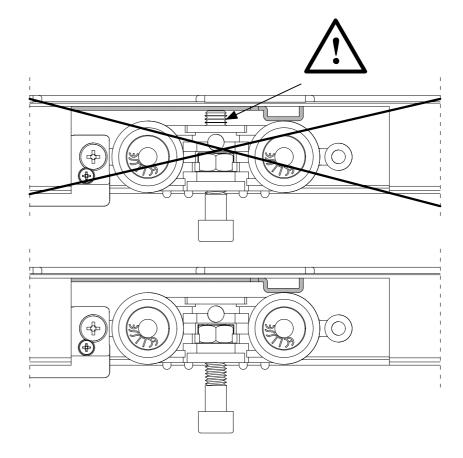

#### WARNING!

If the hanging bolt is adjusted too high, it will protrude through the top of the roller. If this happens, lower the door or trim down the bolt slightly.