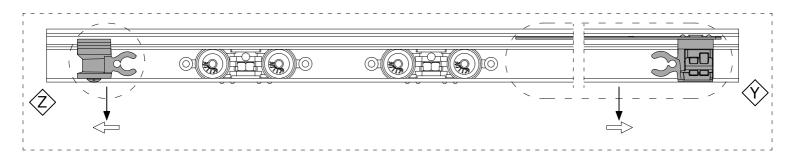

## Syntesis® Flush

Slide the door back into the pocket so the BIAS-DS activates against the notch on the bar in the track. NOTE: You may need to hold the bar still to active the BIAS-DS device

With the door open to your desired position, pre-drill and screw the bar to the top track to fix into place