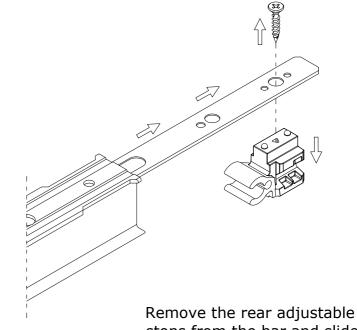

stops from the bar and slide the bar back into the track

Insert the track back into the pocket system in reverse order of removal