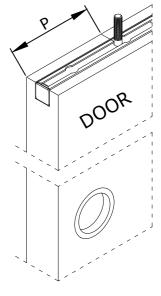

## Syntesis® Flush

6

Set activation bracket (C) into place. Pre-drill the holes for ease and follow up with the screws (E) 0 С  $\langle \hat{Z} \rangle$  $\hat{\mathbb{C}}$  $\hat{\mathbf{f}}$ ØЗ Μ .*Э*//IT)Э@ W 0 0 đ ₸₽°О°₽ С Ź  $\int$  $\langle \hat{Z} \rangle$ e e  $\hat{\mathbf{b}}$  $\left( \right)$ (e (e)