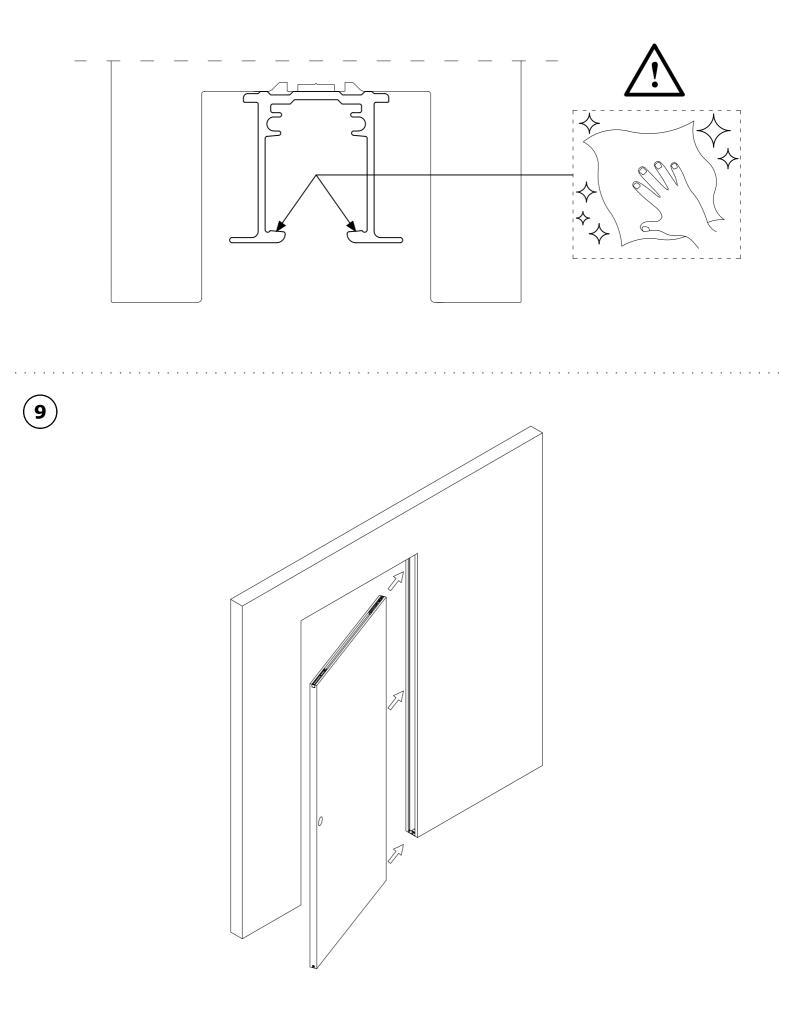

Clean the track to remove any debris

## Syntesis® Flush

Slide the door back into the pocket so the BIAS-DS activates against the notch on the bar in the track. NOTE: You may need to hold the bar still to active the BIAS-DS device

With the door open to your desired position, pre-drill and screw the bar to the top track to fix into place