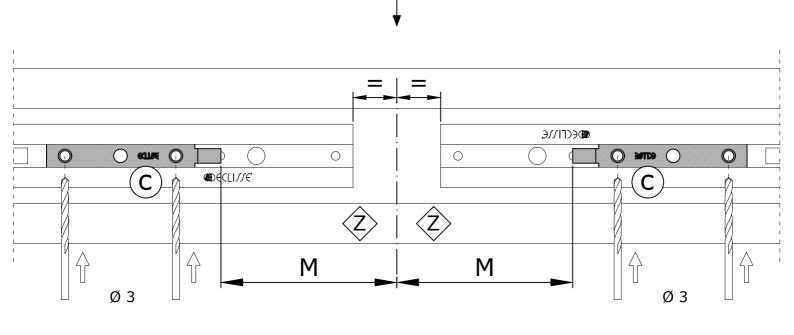

## Syntesis® Flush

6

Set activation bracket (C) into place. Pre-drill the holes for ease and follow up with the screws (E) 0 С  $\langle \hat{Z} \rangle$  $\hat{\mathbb{C}}$  $\hat{\mathbf{f}}$ ØЗ Μ .*Э*//IT)Э@ W 0 0 đ ₸₽°О°₽ С Ź  $\int$  $\langle \hat{Z} \rangle$ e e  $\hat{\mathbf{b}}$  $\left( \right)$ (e (e)