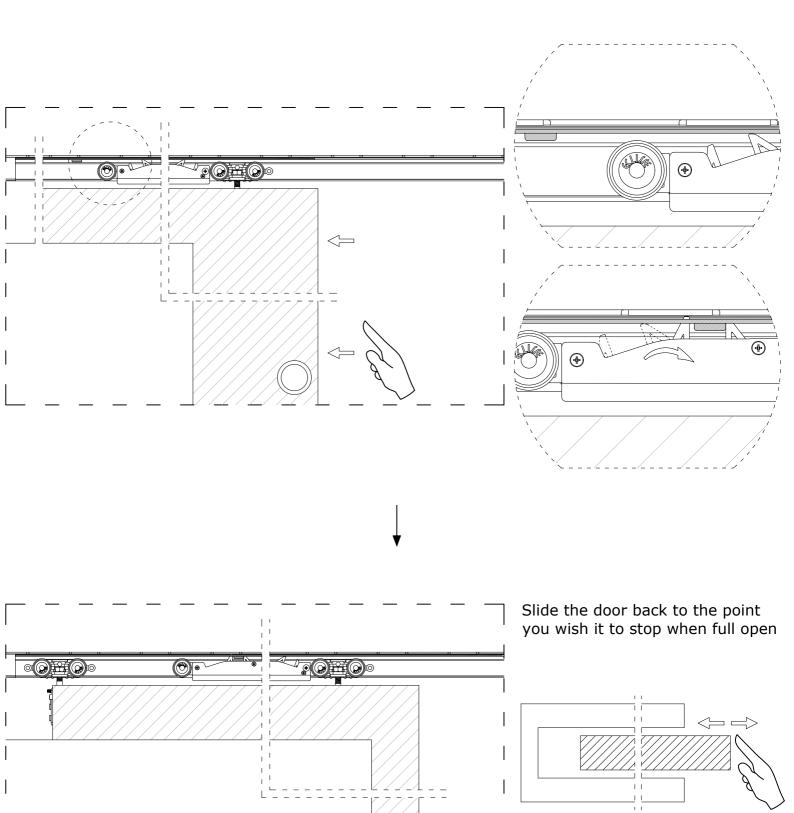

## Syntesis® Flush

Slide the door back into the pocket so the BIAS-DS activates against the notch on the bar in the track. NOTE: You may need to hold the bar still to active the BIAS-DS device

With the door open to your desired position, pre-drill and screw the bar to the top track to fix into place