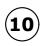

## Syntesis® Flush

Slide the door back into the pocket so the BIAS-DS activates against the notch on the bar in the track. NOTE: You may need to hold the bar still to active the BIAS-DS device

With the door open to your desired position, pre-drill and screw the bar to the top track to fix into place