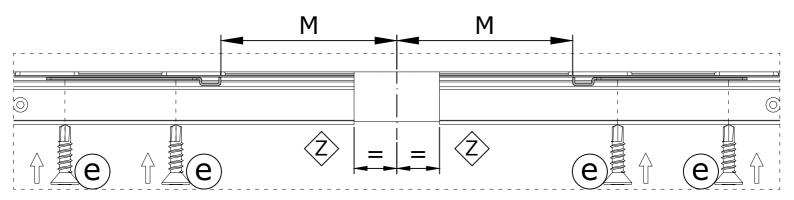

## Syntesis® Flush

6

Set activation bracket (C) into place. Pre-drill the holes for ease and follow up with the screws (E) 0 С  $\langle \hat{Z} \rangle$  $\hat{\mathbb{C}}$  $\hat{\mathbf{f}}$ ØЗ Μ .*Э*//IT)Э@ W 0 0 đ ₸₽°О°₽ С Ź  $\int$  $\langle \hat{Z} \rangle$ e e  $\hat{\mathbf{b}}$  $\left( \right)$ (e (e)