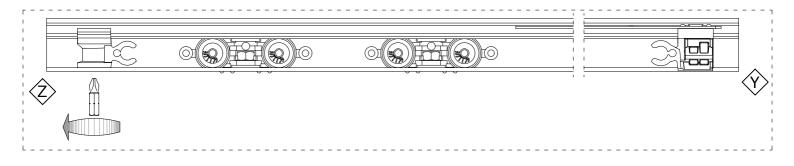

## Syntesis® Flush

6

Set activation bracket (C) into place. Pre-drill the holes for ease and follow up with the screws (E) 0 С  $\langle \hat{Z} \rangle$  $\hat{\mathbb{C}}$  $\hat{\mathbf{f}}$ ØЗ Μ .*Э*//IT)Э@ W 0 0 đ ₸₽°О°₽ С Ź  $\int$  $\langle \hat{Z} \rangle$ e e  $\hat{\mathbf{b}}$  $\left( \right)$ (e (e)