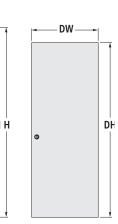

Note: Frame should be installed at finished floor level

| FRAMES FOR DOUBLE DOORS             |                                   |               | DOOR PANELS UK                         |      |
|-------------------------------------|-----------------------------------|---------------|----------------------------------------|------|
| MAX. PASSAGE SIZE<br><b>PW x PH</b> | OVERALL DIMENSION<br><b>W x H</b> | FINISHED WALL | DW                                     | DH   |
| 1200 x 2030                         | 2520 x 2120                       | 150           | 626                                    | 2040 |
| 1400 x 2030                         | 2920 x 2120                       | 150           | 726                                    | 2040 |
| 1600 x 2030                         | 3320 x 2120                       | 150           | 826                                    | 2040 |
| 1800 x 2030                         | 3720 x 2120                       | 150           | 926                                    | 2040 |
| 2000 x 2030                         | 4120 x 2120                       | 150           | 1026                                   | 2040 |
| 1170 x 1971                         | 2490 x 2061                       | 150           | 2ft. 0in. x 6ft. 6in. (610 x 1981 mm)  |      |
| 1322 x 1971                         | 2842 x 2061                       | 150           | 2ft. 3in. x 6ft. 6in. (686 x 1981 mm)  |      |
| 1474 x 1971                         | 3194 x 2061                       | 150           | 2ft. 6in. x 6ft. 6in. (762 x 1981 mm)  |      |
| 1626 x 1971                         | 3346 x 2061                       | 150           | 2ft. 9in. x 6ft. 6in. (838 x 1981 mm)  |      |
| 1800 x 1971                         | 3720 x 2061                       | 150           | 3ft. 0in. x 6ft. 6in. (914 x 1981 mm)  |      |
| 1350 x 1971                         | 2870 x 2061                       | 150           | 2ft. 4in. x 6ft. 6in. (711 x 1981 mm)  |      |
| 1550 x 2020                         | 3270 x 2110                       | 150           | 2ft. 8in. x 6ft. 8in. (813 x 2032 mm)  |      |
| 1700 x 2020                         | 3620 x 2110                       | 150           | 2ft. 10in. x 6ft. 8in. (864 x 2032 mm) |      |

Dimensions are given in mm