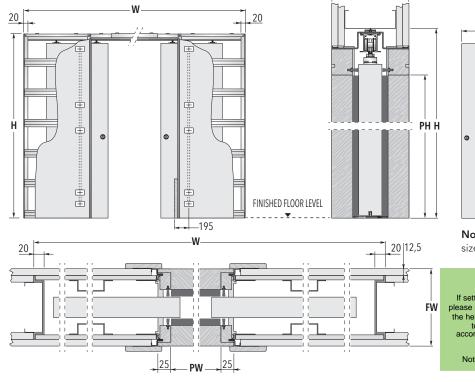

# ECLISSE CLASSIC LUCE DOUBLE - wiring ready

Double Sliding Pocket Door System Wiring/Socket Ready

FW

# DOUBLE POCKET DOORS SYSTEM

Note: Non standard sizes on request

#### PLEASE NOTE INBUILT TOLERANCE

If setting out your studwork before delivery of your frame I setting out study out study before before very out your hand please note there is approximately an 8mm tolerance built into the height of these pocket door systems which you will need to take into account. Packers may be required to accommodate for this gap if you are unable to adjust the studwork above the system.

Note: Frame should be installed at finished floor level

| FRAMES FOR DOUBLE DOORS             |                                   |               | DOOR PANELS UK                         |      |
|-------------------------------------|-----------------------------------|---------------|----------------------------------------|------|
| MAX. PASSAGE SIZE<br><b>PW x PH</b> | OVERALL DIMENSION<br><b>W x H</b> | FINISHED WALL | DW                                     | DH   |
| 1200 x 2030                         | 2520 x 2120                       | 150           | 626                                    | 2040 |
| 1400 x 2030                         | 2920 x 2120                       | 150           | 726                                    | 2040 |
| 1600 x 2030                         | 3320 x 2120                       | 150           | 826                                    | 2040 |
| 1800 x 2030                         | 3720 x 2120                       | 150           | 926                                    | 2040 |
| 2000 x 2030                         | 4120 x 2120                       | 150           | 1026                                   | 2040 |
| 1170 x 1971                         | 2490 x 2061                       | 150           | 2ft. 0in. x 6ft. 6in. (610 x 1981 mm)  |      |
| 1322 x 1971                         | 2842 x 2061                       | 150           | 2ft. 3in. x 6ft. 6in. (686 x 1981 mm)  |      |
| 1474 x 1971                         | 3194 x 2061                       | 150           | 2ft. 6in. x 6ft. 6in. (762 x 1981 mm)  |      |
| 1626 x 1971                         | 3346 x 2061                       | 150           | 2ft. 9in. x 6ft. 6in. (838 x 1981 mm)  |      |
| 1800 x 1971                         | 3720 x 2061                       | 150           | 3ft. 0in. x 6ft. 6in. (914 x 1981 mm)  |      |
| 1350 x 1971                         | 2870 x 2061                       | 150           | 2ft. 4in. x 6ft. 6in. (711 x 1981 mm)  |      |
| 1550 x 2020                         | 3270 x 2110                       | 150           | 2ft. 8in. x 6ft. 8in. (813 x 2032 mm)  |      |
| 1700 x 2020                         | 3620 x 2110                       | 150           | 2ft. 10in. x 6ft. 8in. (864 x 2032 mm) |      |

Dimensions are given in mm

## NOTES

- Non standard sizes available up to PW 2600 x PH 2600 mm. ►
- Suitable for 35 to 44 mm thick doors. ►
- ► Standard double units have the possibility to use sockets on both sides of one pocket, both pockets on request.
- Maximum socket depth 44 mm.
- Doors, plasterboard and final architrave not supplied.
- When fitting flush pull handles we recommend the stop be regulated so ► the door protrudes from the pocket to avoid risk to fingers.
- Should the door be set to enter the pocket completely we do not accept
- any liability.
- The framework is not designed to take heavy loads such as radiators etc.
- Install at finished floor level.

SLIDING POCKET DOOR SYSTEMS

Max door weight 100 kg (150 kg on request). 