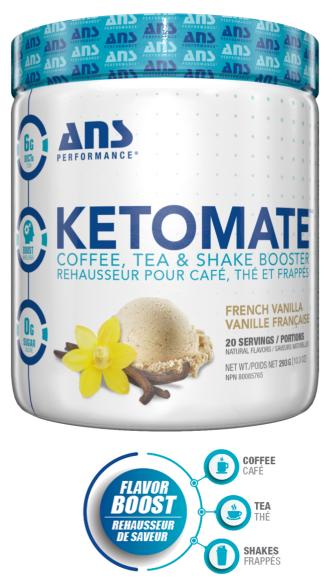

## **KETORMANCE KETORMANCE** COFFEE, TEA & SHAKE BOOSTER

Ketomate<sup>™</sup> is a versatile zero sugar creamer designed to give your favorite beverage an incredible flavor experience, and a boost in mental energy and performance. It's the perfect way to indulge in a tasty and healthy treat while following a lowcarb or ketogenic diet.

- 6g of MCTs per scoop for FAST ENERGY
- Enhance mental performance with added nootropic ingredients: L-Tyrosine, L-Theanine & Lion's Mane extract
- Increase cognition, well-being & neural connectivity with your daily coffee beverage
- Add a little or a lot: Each full scoop turns a coffee into a 'Double-Double' (add to taste)
- ZERO sugar, 20 delicious servings per jar