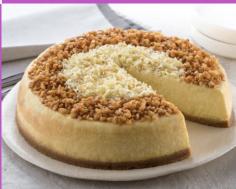

### amaretto

Amaretto liqueur is a perfect match with the creamy notes of cheesecake. Made with real Amaretto, topped with savory almond crunch and delicate white almond chocolate shavings.

9"- \$89

Shavuos 5784/2024