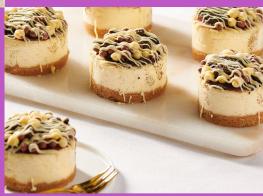

### assorted bites

Individually portioned bites in four of our most popular flavors. Each morsel is crafted to perfection allowing you to savor the rich flavors at your leisure.

16 pc - \$52

Set of 4 mini cookies n' cream cheesecakes. Petite, and perfect for plated dessert or a sweet table. One of our most popular cheesecakes in miniature!\*.