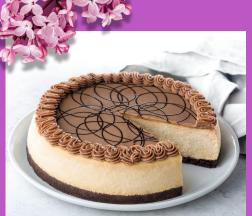

### triple layer

Tri-color layers inside this cake that look as delicious as they taste: milk chocolate, cappuccino, and white chocolate cheesecake topped with sour cream frosting and chocolate ribbons.

9"- \$115