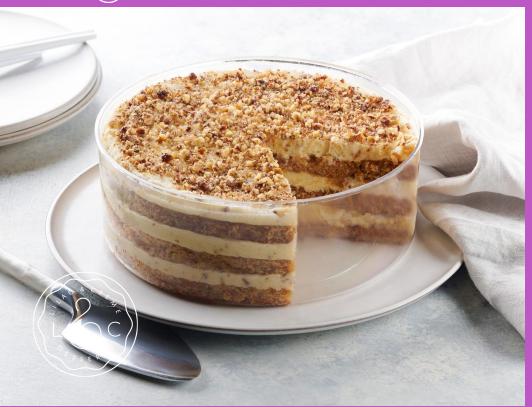

### carrot cheese trifle

Exclusively Ours. A luscious carrot cake is layered with tiers of delectable cheese crème and topped with crushed nuts.

Packaged beautifully in our luxe trifle bowl, complete with a logo engraved Lilac & Crème lid.

9" \$95

LILAC & CREME, LAKEWOOD, NJ 08701 • 732.886.0701 • ORDERS@LILACANDCREME.COM • LILACANDCREME.COM