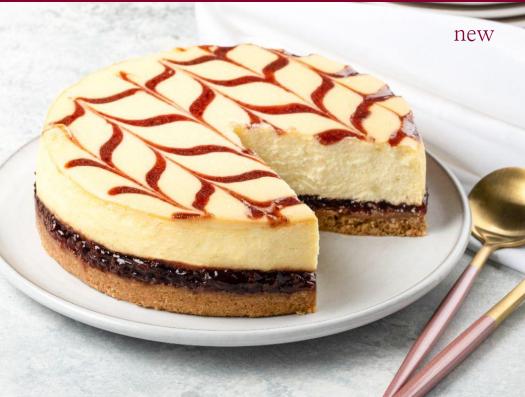

### cherry cheesecake

This brand new cheesecake features a luscious layer of cherry below a deep creamy cheesecake. Decorated with cherry ribbons. A perfect match! Exclusively from Lilac & Creme.

LILAC & CREME, LAKEWOOD, NJ 08701 • 732.886.0701 • ORDERS@LILACANDCREME.COM • LILACANDCREME.COM