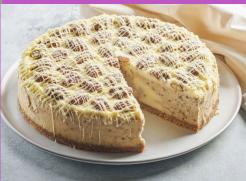

### pecan

A delicious innovation that fuses creamy, luscious cheesecake with the rich deliciousness of pecan pie. Glazed pecans peek out from beneath a veil of delicate white chocolate drizzles. Slice into this cheesecake to reveal a pecan-infused interior, plus a pecan laced base.

9" – \$89

7" – \$59

Shavuos 5784/2024