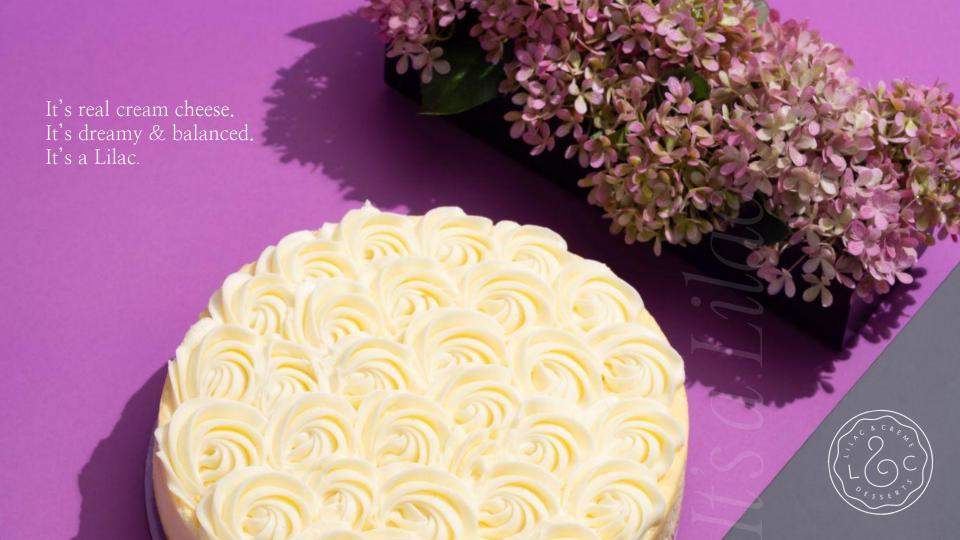

# It's a Lilac.

### buttercream rosette

A gorgeous presentation. This cheesecake is festooned with white buttercream rosettes. A balance of sweet buttercream and cheesecake in every morsel.

9"- \$89

7"- \$59