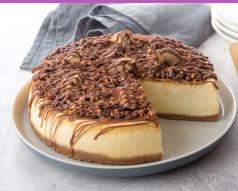

### pecan

A delicious innovation that fuses creamy, luscious cheesecake with the rich deliciousness of pecan pie. Glazed pecans peek out from beneath a veil of delicate white chocolate drizzles. Slice into this cheesecake to reveal a pecan-infused interior, plus a pecan laced base.

9" – \$89

7" – \$59

Shavuos 5784/2024