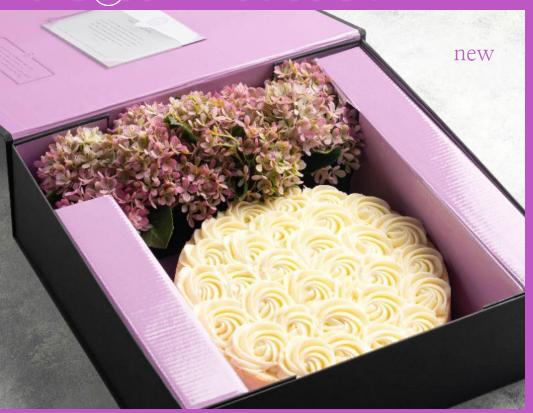

# keepsake floral arrangement & cheesecake

A luxurious natural-toned lilac faux planter accompanies a Lilac & Creme cheesecake.

9" \$239

7" \$179

LILAC & CREME, LAKEWOOD, NJ 08701 • 732.886.0701 • ORDERS@LILACANDCREME.COM • LILACANDCREME.COM

### gilded butterfly gift set with keepsake floral arrangement

A luxurious natural-toned lilac faux planter accompanies a Lilac & Creme cheesecake, along with a keepsake acrylic box and a set of 8 luxe gilded butterfly napkin rings.

\$395

LILAC & CREME, LAKEWOOD, NJ 08701 • 732.886.0701 • ORDERS@LILACANDCREME.COM • LILACANDCREME.COM