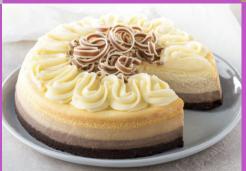

### cherry cheesecake

This brand new cheesecake features a luscious layer of cherry below a deep creamy cheesecake. Decorated with cherry ribbons. A perfect match! Exclusively from Lilac & Creme.

LILAC & CREME, LAKEWOOD, NJ 08701 • 732.886.0701 • ORDERS@LILACANDCREME.COM • LILACANDCREME.COM