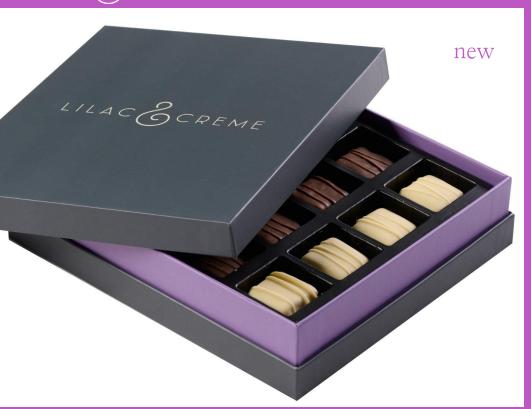

## NEW: chocolatier truffles – "the homestyle medley"

Brand new - luscious dairy chocolate truffles by Lilac & Creme. Rich, creamy truffles in: white chocolate raspberry, nut crunch praline, white chocolate ganache and peanut brittle milk chocolate.

**White Raspberry:** velvety white chocolate filled with luscious raspberry cream

**Nut Crunch:** smooth and silky milk chocolate with a crunchy nut butter filling

White Velvet: creamy white chocolate ganache enrobed in fine white chocolate

**Peanut Brittle:** crunchy peanut delight coated in creamy milk chocolate

16 truffle box - \$48