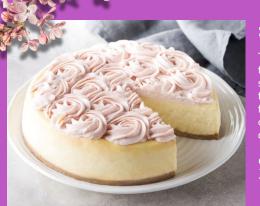

### strawberry rosette

This cheesecake epitomizes spring, and the freedom that it brings. We infused this light, sumptuous cheesecake with the vibrant, fruity flavor of strawberries, made with real fruit. Hand-piped strawberry florets adorn our famous strawberry cheesecake in dreamy pink.

9"- \$89

7" - \$59

A mouthwatering blend of richness and smoothness—garnished with festive, extraordinarily-tasting caramel flowers.

9" - \$89

7" - \$