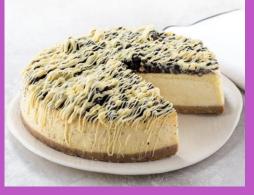

### cookies n' cream

We took our already extraordinary cheesecake and added a chocolate cream. Then, we covered it with delectable crumbled cookies and chocolate morsels. Finally, we drizzled the top with pure white chocolate. This cheesecake looks as good as it tastes!

9" – \$89 7" \$50