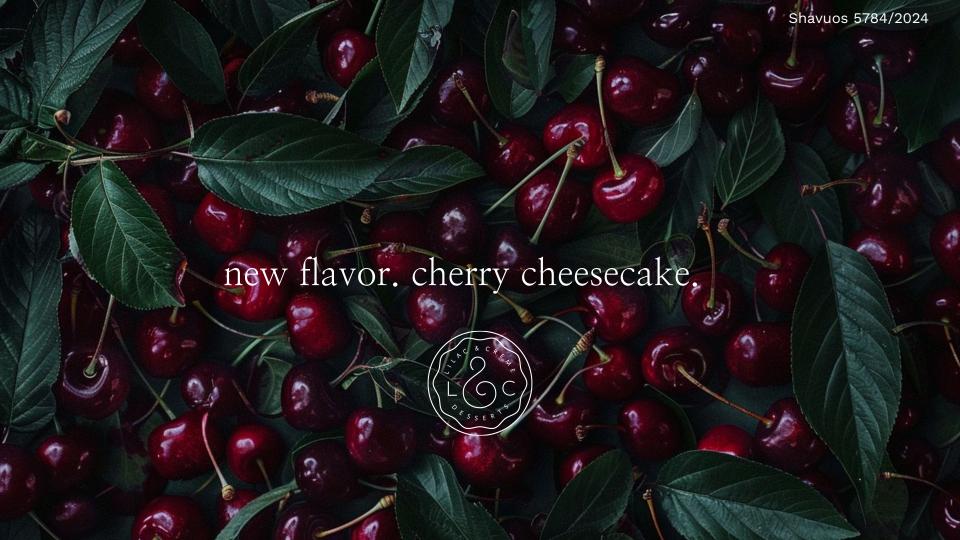

### cherry cheesecake

This brand new cheesecake features a luscious layer of cherry below a deep creamy cheesecake. Decorated with cherry ribbons. A perfect match! Exclusively from Lilac & Creme.

LILAC & CREME, LAKEWOOD, NJ 08701 • 732.886.0701 • ORDERS@LILACANDCREME.COM • LILACANDCREME.COM