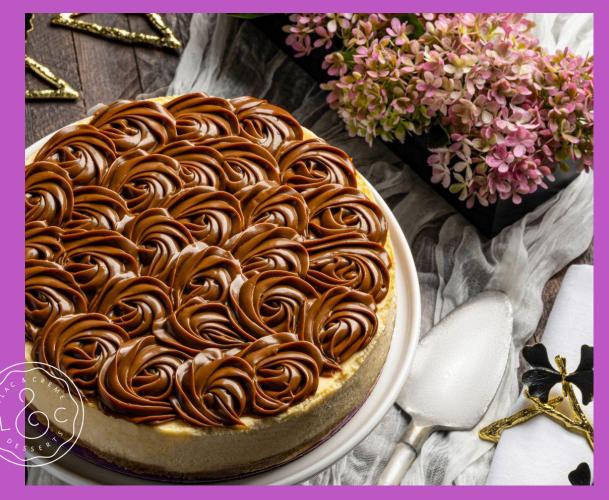

### caramel

Caramel-topped cheesecake in a beautiful scalloped design. This classic combination is a crowd-pleaser that never goes out of style.

9"- \$85 7"- \$54