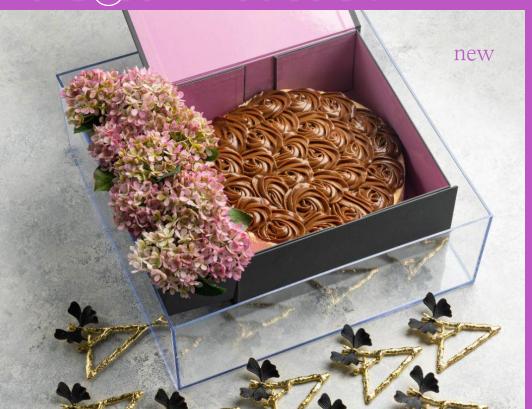

### gilded butterfly gift set with keepsake floral arrangement

A luxurious natural-toned lilac faux planter accompanies a Lilac & Creme cheesecake, along with a keepsake acrylic box and a set of 8 luxe gilded butterfly napkin rings.

\$395

LILAC & CREME, LAKEWOOD, NJ 08701 • 732.886.0701 • ORDERS@LILACANDCREME.COM • LILACANDCREME.COM