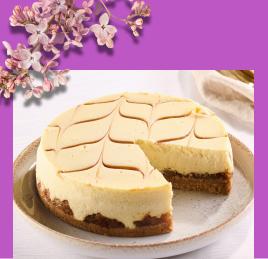

### cherry cheesecake

This brand new cheesecake features a luscious layer of cherry below a deep creamy cheesecake. Decorated with cherry ribbons. A perfect match! Exclusively from Lilac & Creme.

LILAC & CREME, LAKEWOOD, NJ 08701 • 732.886.0701 • ORDERS@LILACANDCREME.COM • LILACANDCREME.COM