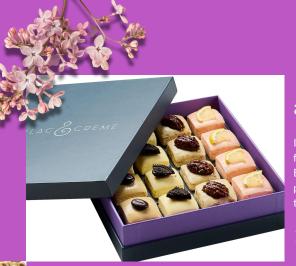

## NEW: chocolatier truffles – "the homestyle medley"

Brand new - luscious dairy chocolate truffles by Lilac & Creme. Rich, creamy truffles in: white chocolate raspberry, nut crunch praline, white chocolate ganache and peanut brittle milk chocolate.

**White Raspberry:** velvety white chocolate filled with luscious raspberry cream

**Nut Crunch:** smooth and silky milk chocolate with a crunchy nut butter filling

White Velvet: creamy white chocolate ganache enrobed in fine white chocolate

**Peanut Brittle:** crunchy peanut delight coated in creamy milk chocolate

16 truffle box - \$48