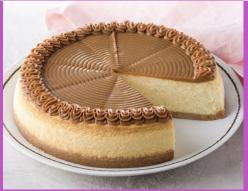

### caramel

Caramel-topped cheesecake in a beautiful scalloped design. This classic combination is a crowd-pleaser that never goes out of style.

9"- \$85 7"- \$54