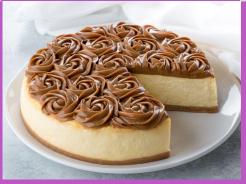

### caramel

Caramel-topped cheesecake in a beautiful scalloped design. This classic combination is a crowd-pleaser that never goes out of style.

9"- \$85 7"- \$54