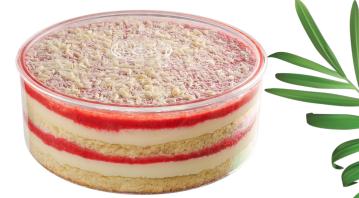

### strawberry shortcake dairy trifle

Exclusively Ours. Layers of fluffy vanilla cake, sweet strawberry sauce made of ripe blended frozen strawberries, dairy cream layers, decorated with shards of real white chocolate. Packaged beautifully in our luxe trifle bowl, complete with a logo engraved Lilac & Crème lid.

#### \$91