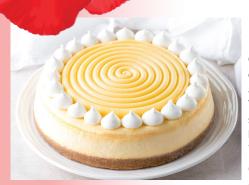

#### lemon solaris

Our Lemon Solaris Cheesecake features a light créme made with fresh-squeezed lemon, butter and white chocolate, ringed with meringue petals. The sweet-tart lemon flavor complements the smooth, creamy cheesecake with perfect harmony. "Not available for UPS shipping due to the delicate nature of this product.

9"- \$89 7" - \$54