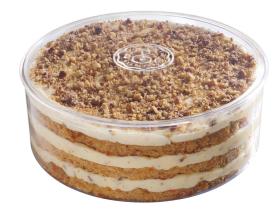

#### pecan cheesecake

A delicious innovation that fuses creamy, luscious cheesecake with the rich deliciousness of pecan pie. Glazed pecans peek out from beneath a veil of delicate white chocolate drizzles. Slice into this cheesecake to reveal a pecan-infused interior, plus a pecan laced base. This is cheesecake you don't want to miss out on!

9"-\$89

7"-\$54

LILAC & CREME, LAKEWOOD, NJ 08701 • 732.886.0701 • SALES@LILACANDCREME.COM • LILACANDCREME.COM