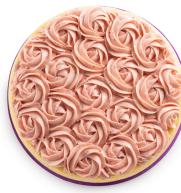

#### strawberry rosette

This cheesecake epitomizes spring, and the freedom that it brings. We infused this light, sumptuous cheesecake with the vibrant, fruity flavor of strawberries, made with real fruit. Hand-piped strawberry florets adorn our famous strawberry cheesecake in dreamy pink.

9"- \$89 7"-\$54