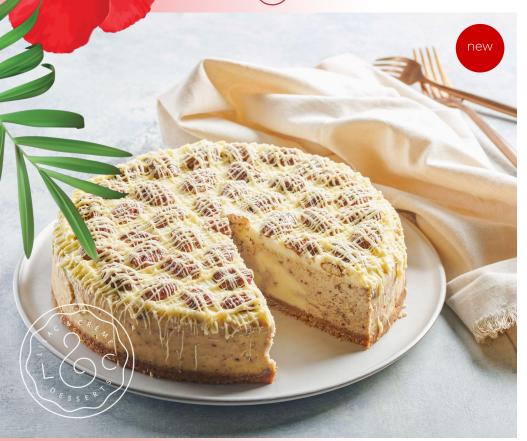

#### pecan cheesecake

A delicious innovation that fuses creamy, luscious cheesecake with the rich deliciousness of pecan pie. Glazed pecans peek out from beneath a veil of delicate white chocolate drizzles. Slice into this cheesecake to reveal a pecan-infused interior, plus a pecan laced base. This is cheesecake you don't want to miss out on!

9"-\$89

7"-\$54

LILAC & CREME, LAKEWOOD, NJ 08701 • 732.886.0701 • SALES@LILACANDCREME.COM • LILACANDCREME.COM