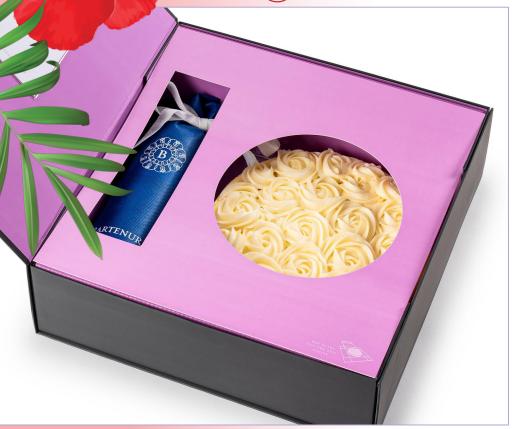

#### signature gift box 02

A show-stopping 7" cheesecake in our beautifully-integrated custom gift box. Includes a 375ml size Bartenura Moscato wine. This gift is a spectacular, gorgeous display.

#### CAKE OPTIONS:

Caramel Caramel Rosette Peanut Butter Dream Cookies and Cream Cappuccino White Rosette Strawberry Rosette Custom Logo Pecan

\$120