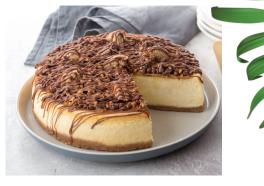

#### pecan cheesecake

A delicious innovation that fuses creamy, luscious cheesecake with the rich deliciousness of pecan pie. Glazed pecans peek out from beneath a veil of delicate white chocolate drizzles. Slice into this cheesecake to reveal a pecan-infused interior, plus a pecan laced base. This is cheesecake you don't want to miss out on!

9"-\$89

7"-\$54

LILAC & CREME, LAKEWOOD, NJ 08701 • 732.886.0701 • SALES@LILACANDCREME.COM • LILACANDCREME.COM