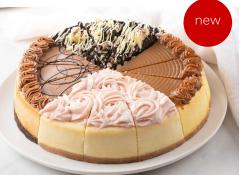

#### triple layer inside this cake that look hey taste: milk chocolate,

Tri-color layers inside this cake that look as delicious as they taste: milk chocolate, cappuccino, and white chocolate cheesecake topped with sour cream frosting and chocolate ribbons.

#### 9"- \$115