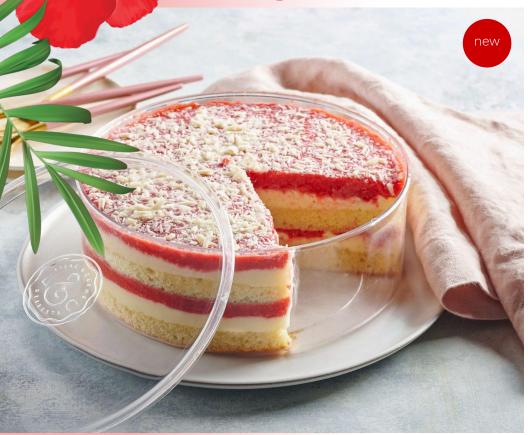

### strawberry shortcake dairy trifle

Exclusively Ours. Layers of fluffy vanilla cake, sweet strawberry sauce made of ripe blended frozen strawberries, dairy cream layers, decorated with shards of real white chocolate. Packaged beautifully in our luxe trifle bowl, complete with a logo engraved Lilac & Crème lid.

#### \$91