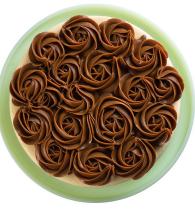

#### buttercream rosette

A gorgeous presentation. This cheesecake is festooned with white buttercream rosettes.

9"- \$89 7" - \$54