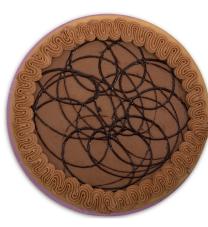

#### custom logo

Have your logo and gift it too! Customize our classic cheesecake with your logo in edible caramel. One of drr most popular cake options.

\*\$50 one time logo set up fee

9"- \$89 • 7"- \$54