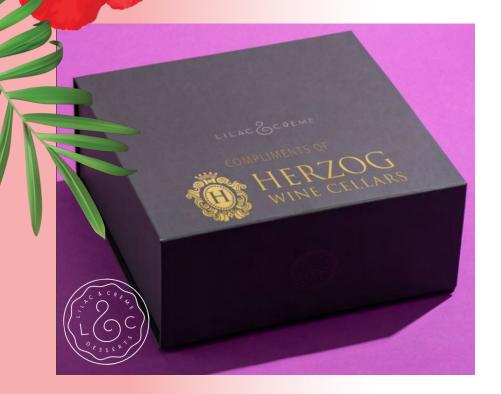

### signature gift box 01

A show-stopping 9" cheesecake in our beautifully-integrated custom gift box. Includes a full size 750ml Bartenura Moscato wine. This gift is a spectacular, gorgeous display.

#### \$150

Trifle Cakes \$155

Sampler Cakes \$160

Triple Layer \$175