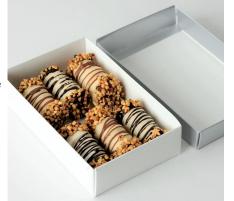

#### chocolate dipped minis

Everything delightful about our cheesecakes, packed into a tiny miniature treat. Chocolate dipped with drizzle or praline crunch, assorted.

6 pc - \$23/12 pc - \$46

\*Not available for UPS shipping due to the delicate nature of this product.