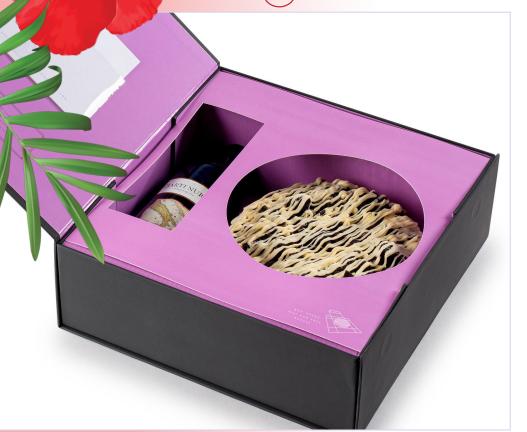

### signature gift box 01

A show-stopping 9" cheesecake in our beautifully-integrated custom gift box. Includes a full size 750ml Bartenura Moscato wine. This gift is a spectacular, gorgeous display.

#### CAKE OPTIONS:

Caramel Caramel Rosette Peanut Butter Dream Cookies and Cream Cappuccino White Rosette Strawberry Rosette Amaretto Custom Logo Pecan

#### \$150

Trifle Cakes \$155

Sampler Cakes \$160

Triple Layer \$175