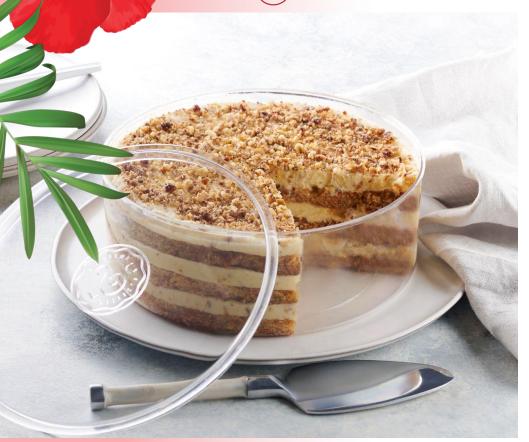

#### carrot cheese trifle

Exclusively Ours. A luscious carrot cake is layered with tiers of delectable cheese crème and topped with crushed nuts. Packaged beautifully in our luxe trifle bowl, complete with a logo engraved Lilac & Crème lid.

\$91