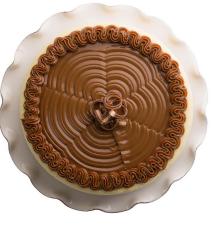

#### caramel

Caramel-topped cheesecake in a beautiful scalloped design. This classic combination is a crowd-pleaser that never goes out of style.

9"- \$82 • 7"- \$49