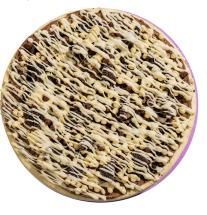

#### peanut butter dream

This is the cheesecake dreams are made of. Peanut butter dreams, that is. Decadent peanut butter is topped with vanilla cookie crumbles, milk chocolate morsels and drizzled with yet more chocolate. Thought cheesecake couldn't get any better? Think again!

9"- \$89 7" - \$54