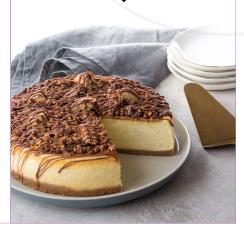

#### PECAN

A delicious innovation that fuses creamy, luscious cheesecake with the rich deliciousness of pecan pie. Glazed pecans peek out from beneath a veil of delicate white chocolate drizzles. Slice into this cheesecake to reveal a pecaninfused interior, plus a pecan laced base. This is cheesecake you don't want to miss out on!

9"- \$89 • 7"- \$59