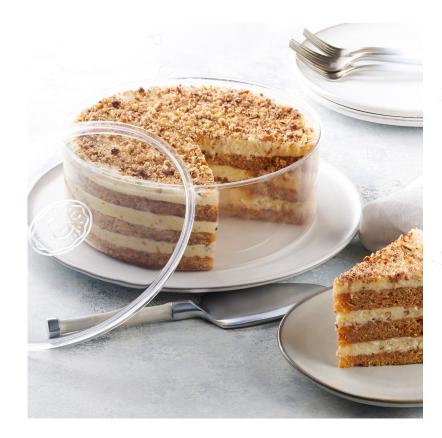

27

SIGNATURE

A show-stopping 9" cheesecake in our beautifully-integrated custom gift box. Includes a full size 750mL Bartenura Moscato wine. This gift is a spectacular, gorgeous display.

caramel caramel rosette peanut butter dream cookies and cream cappuccino white rosette strawberry rosette amaretto

carrot cheese trifle \$155

sampler cake \$160

triple layer \$175

<sup>\$</sup>150

A show-stopping 7" cheesecake in our beautifully-integrated custom gift box. Includes a 375mL size Bartenura Moscato wine. This gift is a spectacular, gorgeous display.