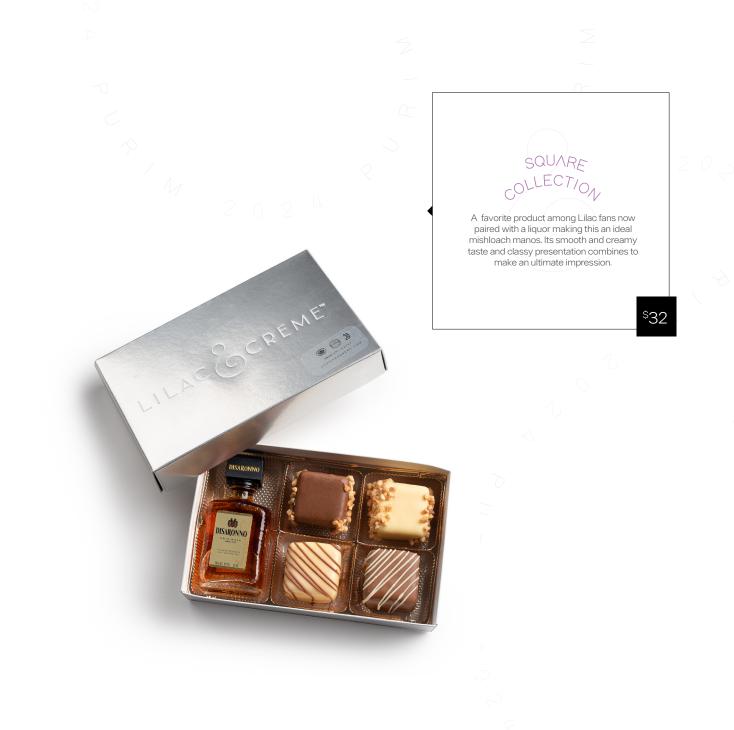

27

SIGNATURE

A show-stopping 9" cheesecake in our beautifully-integrated custom gift box. Includes a full size 750mL Bartenura Moscato wine. This gift is a spectacular, gorgeous display.

caramel caramel rosette peanut butter dream cookies and cream cappuccino white rosette strawberry rosette amaretto

carrot cheese trifle \$155

sampler cake \$160

triple layer \$175

<sup>\$</sup>150

A show-stopping 7" cheesecake in our beautifully-integrated custom gift box. Includes a 375mL size Bartenura Moscato wine. This gift is a spectacular, gorgeous display.