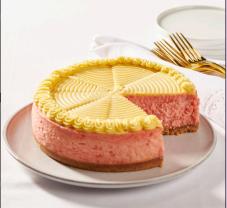

### CHEESE CAKES

CNRAMEL

Caramel-topped cheesecake in a beautiful scalloped design. This classic combination is a crowdpleaser that never goes out of style.

RNSPBERAL

This brand new cheesecake features an exquisite blend of fragrant raspberry and citrusy lemon. This is a cheesecake you will never forget. Months of trial and development went into creating this delicious new flavor profile. Exclusively from Lilac & Creme.