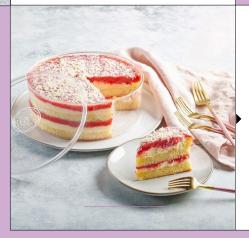

### CHEESE CAKES

CNRAMEL

Caramel-topped cheesecake in a beautiful scalloped design. This classic combination is a crowdpleaser that never goes out of style.

RNSPBERAL

This brand new cheesecake features an exquisite blend of fragrant raspberry and citrusy lemon. This is a cheesecake you will never forget. Months of trial and development went into creating this delicious new flavor profile. Exclusively from Lilac & Creme.