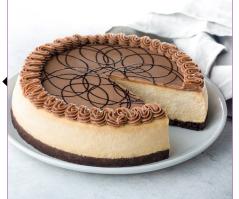

# TRIPLE

Tri-color layers inside this cake that look as delicious as they taste: milk chocolate, cappuccino, and white chocolate cheesecake topped with sour cream frosting and chocolate ribbons.

9"- <sup>\$</sup>115