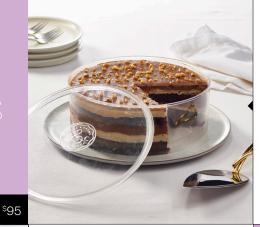

# TRIPLE

Tri-color layers inside this cake that look as delicious as they taste: milk chocolate, cappuccino, and white chocolate cheesecake topped with sour cream frosting and chocolate ribbons.

9"- <sup>\$</sup>115