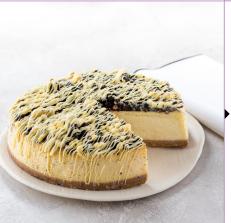

9"- \$89 • 7" - \$59

This luscious cheesecake, from whatever angle you approach it is a showstopper. You'll be swept away with the contrast of textures and flavors. A chocolate creme is covered with cookie crumbles, chocolate morsels and drizzled with pure white chocolate. Be inspired!