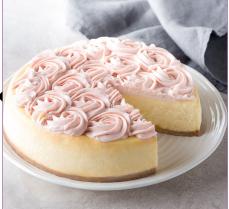

## CHEESE CAKES

A gorgeous presentation. This cheesecake is festooned with strawberry buttercream rosettes.

9"- <sup>\$</sup>89 · 7" - <sup>\$</sup>59