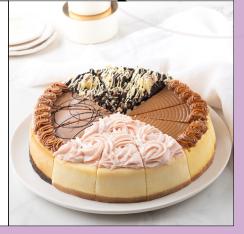

### SUMMER

Our cheesecake sampler. A combination of our delicious Caramel, Cookies 'n' Creme, Cappuccino and Strawberry Rosette.

9"- <sup>\$</sup>105

Our cheesecake sampler. A combination of our delicious Caramel, Cappuccino, Amaretto, and White Rosette.

9"- <sup>\$</sup>98

A seemingly simple masterpiece crafted with the finest ingredients, delivering a taste of culinary sophistication in every bite.

9"- \$85 • 7"- \$54