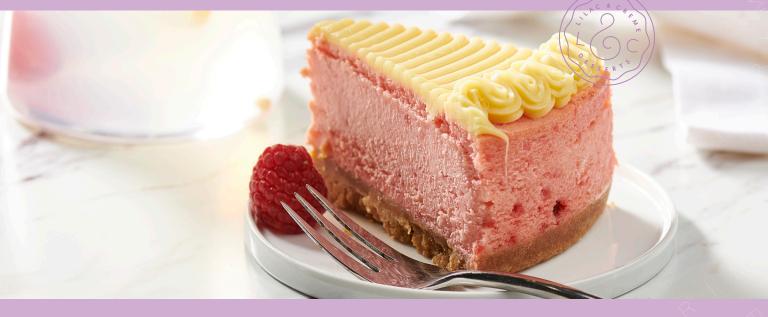

### CHEESE CAKES

CNRAMEL

Caramel-topped cheesecake in a beautiful scalloped design. This classic combination is a crowdpleaser that never goes out of style.

RNSPBERAL

This brand new cheesecake features an exquisite blend of fragrant raspberry and citrusy lemon. This is a cheesecake you will never forget. Months of trial and development went into creating this delicious new flavor profile. Exclusively from Lilac & Creme.

7"- \$59 • 9" - \$89

Amaretto liqueur is a perfect match with the creamy notes of cheesecake. Made with real Amaretto, topped with savory almond crunch and delicate white almond chocolate shavings.