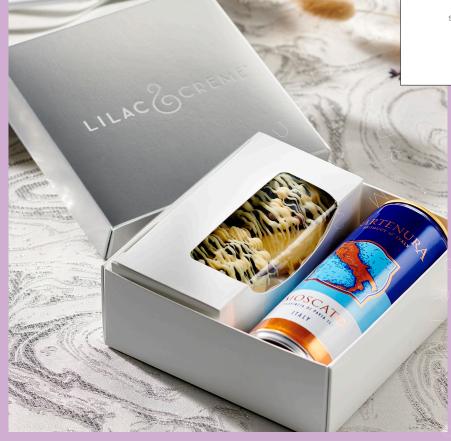

27

SIGNATURE

A show-stopping 9" cheesecake in our beautifully-integrated custom gift box. Includes a full size 750mL Bartenura Moscato wine. This gift is a spectacular, gorgeous display.

caramel caramel rosette peanut butter dream cookies and cream cappuccino white rosette strawberry rosette amaretto

carrot cheese trifle \$155

sampler cake \$160

triple layer \$175

<sup>\$</sup>150

A show-stopping 7" cheesecake in our beautifully-integrated custom gift box. Includes a 375mL size Bartenura Moscato wine. This gift is a spectacular, gorgeous display.