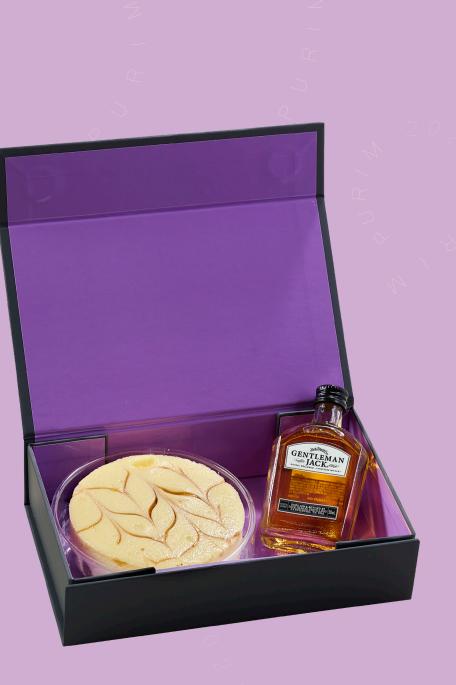

#### CHEEESCAKE WITH WHISKY

Now available in a delightful 4-inch size. This Autumn favorite features the rich and creamy flavors of our signature Caramel Apple Cheesecake complemented by the sophisticated touch of Gentleman Jack Tennessee Whiskey.