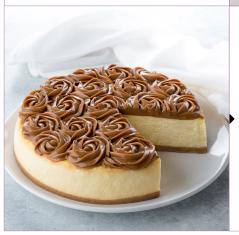

### CHEESE CAKES

CNRAMEL

Caramel-topped cheesecake in a beautiful scalloped design. This classic combination is a crowdpleaser that never goes out of style.

RNSPBERAL

This brand new cheesecake features an exquisite blend of fragrant raspberry and citrusy lemon. This is a cheesecake you will never forget. Months of trial and development went into creating this delicious new flavor profile. Exclusively from Lilac & Creme.