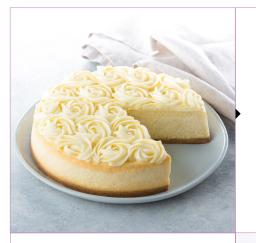

## CHEESE CAKES

A gorgeous presentation. This cheesecake is festooned with strawberry buttercream rosettes.

9"- <sup>\$</sup>89 · 7" - <sup>\$</sup>59