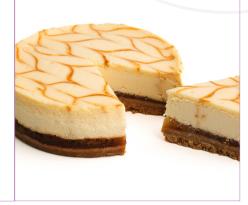

#### PECAN

A delicious innovation that fuses creamy, luscious cheesecake with the rich deliciousness of pecan pie. Glazed pecans peek out from beneath a veil of delicate white chocolate drizzles. Slice into this cheesecake to reveal a pecaninfused interior, plus a pecan laced base. This is cheesecake you don't want to miss out on!