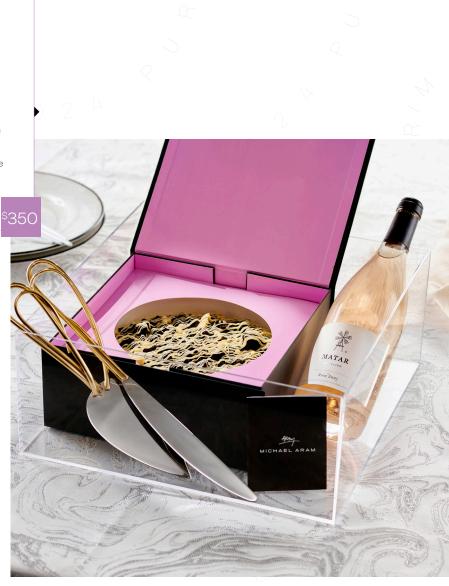

<sup>\$</sup>52

LILAC & CREME 7

MICHNEL ARIL

Calla Lilly Michael Aram serving pieces takes the Lilac & Creme experience from an exquisite indulgence to an everlasting keepsake! This fine set of serving ware will add an elegant touch to anyone's table and will keep your gift alive way after the cheesecake was enjoyed!

27

SIGNATURE

A show-stopping 9" cheesecake in our beautifully-integrated custom gift box. Includes a full size 750mL Bartenura Moscato wine. This gift is a spectacular, gorgeous display.

caramel caramel rosette peanut butter dream cookies and cream cappuccino white rosette strawberry rosette amaretto

carrot cheese trifle \$155

sampler cake \$160

triple layer \$175

<sup>\$</sup>150

A show-stopping 7" cheesecake in our beautifully-integrated custom gift box. Includes a 375mL size Bartenura Moscato wine. This gift is a spectacular, gorgeous display.