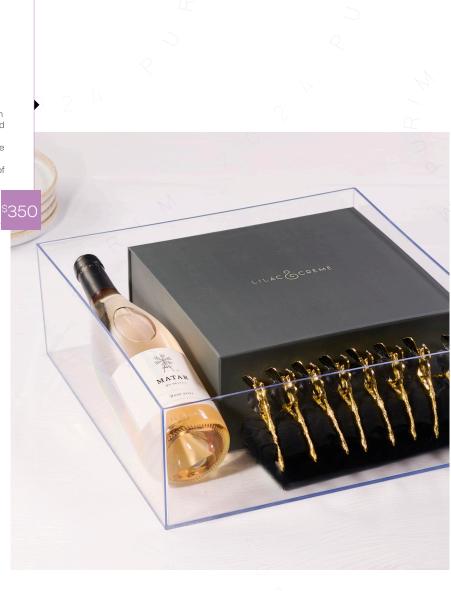

**20** MINIATURES

21-23 ORDERING INFO & RATES

LILAC CREME 2

PURIM 2024

INDULGE IN WHAT'S NEW FOR 2024

NEW!

GILDED BUTT GIFT SE;

Elevate your Lilac & Creme experience with our Butterfly Napkin Rings. Delicately crafted and adorned with intricate butterflies, this set of 8 napkin rings add a touch of elegance to any table, ensuring your gift remains a cherished keepsake long after the last bite of our decadent cheesecake.

27

SIGNATURE

A show-stopping 9" cheesecake in our beautifully-integrated custom gift box. Includes a full size 750mL Bartenura Moscato wine. This gift is a spectacular, gorgeous display.

caramel caramel rosette peanut butter dream cookies and cream cappuccino white rosette strawberry rosette amaretto

carrot cheese trifle \$155

sampler cake \$160

triple layer \$175

<sup>\$</sup>150

A show-stopping 7" cheesecake in our beautifully-integrated custom gift box. Includes a 375mL size Bartenura Moscato wine. This gift is a spectacular, gorgeous display.