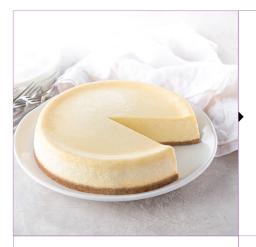

9"- <sup>\$</sup>98

A seemingly simple masterpiece crafted with the finest ingredients, delivering a taste of culinary sophistication in every bite.

9"- \$85 • 7"- \$54