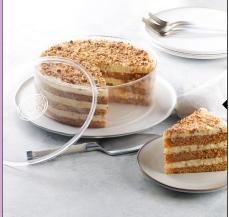

#### PECAN

A delicious innovation that fuses creamy, luscious cheesecake with the rich deliciousness of pecan pie. Glazed pecans peek out from beneath a veil of delicate white chocolate drizzles. Slice into this cheesecake to reveal a pecaninfused interior, plus a pecan laced base. This is cheesecake you don't want to miss out on!