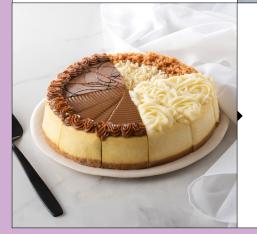

### SUMMER

Our cheesecake sampler. A combination of our delicious Caramel, Cookies 'n' Creme, Cappuccino and Strawberry Rosette.

9"- <sup>\$</sup>105

Our cheesecake sampler. A combination of our delicious Caramel, Cappuccino, Amaretto, and White Rosette.