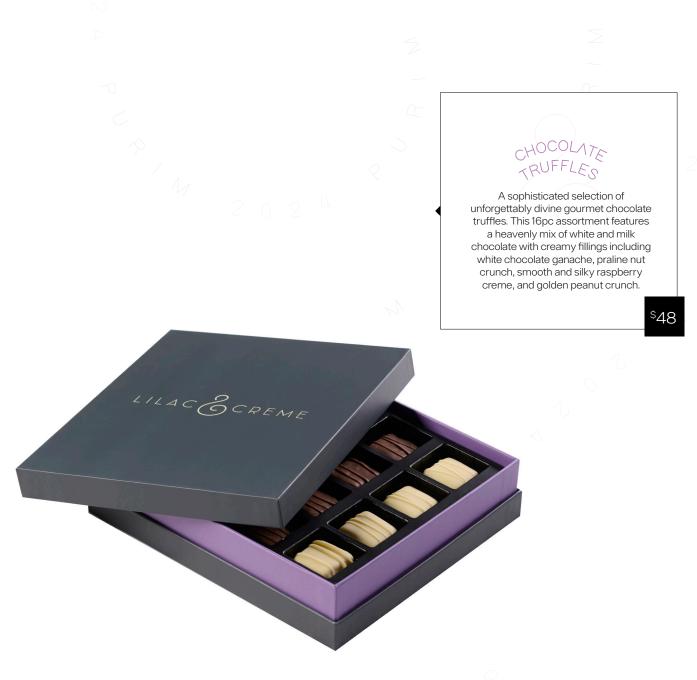

<sup>\$</sup>19

LILAC CREME 5

CHEESECATE

One box, four decadent flavors. Lilac & Creme's 16-piece Cheesecake Box features a symphony of flavors cappuccino, cookies n' creme, pecan, and raspberry lemon. Pop, Thaw, and prepare to be amazed!