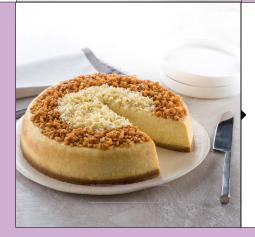

#### PECAN

A delicious innovation that fuses creamy, luscious cheesecake with the rich deliciousness of pecan pie. Glazed pecans peek out from beneath a veil of delicate white chocolate drizzles. Slice into this cheesecake to reveal a pecaninfused interior, plus a pecan laced base. This is cheesecake you don't want to miss out on!