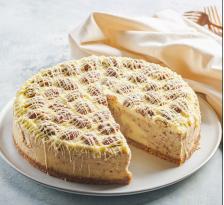

#### PECAN

A delicious innovation that fuses creamy, luscious cheesecake with the rich deliciousness of pecan pie. Glazed pecans peek out from beneath a veil of delicate white chocolate drizzles. Slice into this cheesecake to reveal a pecaninfused interior, plus a pecan laced base. This is cheesecake you don't want to miss out on!