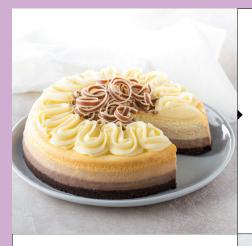

# TRIPLE

Tri-color layers inside this cake that look as delicious as they taste: milk chocolate, cappuccino, and white chocolate cheesecake topped with sour cream frosting and chocolate ribbons.

9"- <sup>\$</sup>115