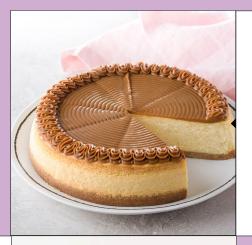

## CHEESE C A K E S

CNPPUCC/NC

Made with an exclusively-ours 24hour cold brew espresso, developed by an artisan coffee roaster. Our cappuccino cheesecake is seductively aromatic with rich notes of premium roasted coffee beans.