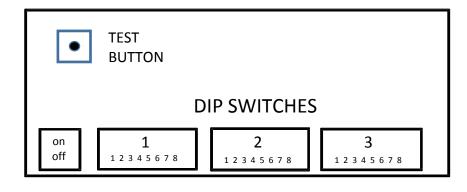

## Motor Test:

Momentarily press TEST push button. Motor will run following a 10 second delay.

| Motor Run Time       |                           | Motor Speed         | ]                        |
|----------------------|---------------------------|---------------------|--------------------------|
| DIP Switch #1        | Run time                  | DIP Switch #1       | Speed                    |
| Switch 1 on          | * 2 seconds               | Switch 6 on         | Slow                     |
| Switch 2 on          | * 4 seconds               | Switch 7 on         | Slower                   |
| Switch 3 on          | 8 seconds                 | S <u>witch 8 on</u> | Slower still             |
| Switch 4 on          | 16 seconds                | 6 8 on              | Slowest speed            |
| Switch 5 on          | 32 seconds                | 6 8 off             | * High Speed             |
| 1-5 off              | → 3 sec. on 3 sec. off —— | → 5 on-off cycles   |                          |
| (motor run times are | e cumulative)             |                     |                          |
|                      |                           |                     |                          |
| DIP Switch #2        | A.M Feed Times            | DIP Switch #3       | P.M. Feed Times          |
| Switch 1 on          | 2 hrs. before daybreak    | Switch 1 on         | 5 hrs. before nightfall  |
| Switch 2 on          | 1 hr. before daybreak     | Switch 2 on         | 4 hrs. before nightfall  |
| Switch 3 on          | * Daybreak                | Switch 3 on         | 3 hrs. before nightfall  |
| Switch 4 on          | 1 hr. after daybreak      | Switch 4 on         | 2 hrs. before nightfall  |
| Switch 5 on          | 2 hrs. after daybreak     | Switch 5 on         | * 1 hr. before nightfall |
| Switch 6 on          | 3 hrs. after daybreak     | Switch 6 on         | Nightfall                |
| Switch 7 on          | 4 hrs. after daybreak     | Switch 7 on         | 1 hr. after nightfall    |
|                      |                           |                     |                          |