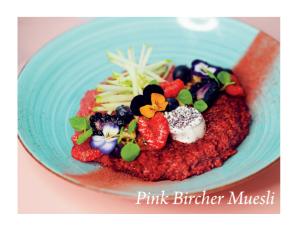

### PINK BIRCHER MUESI I

7.5

Granola soaked in apple juice, oat milk & coconut yogurt, topped with apple, candied peanuts, mixed nuts, blueberry powder & mixed summer berries (VE) (N) (S)