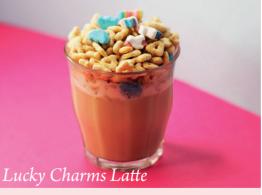

| #AVOLATTE Green matcha & vanilla syrup, perfection                                                                                  | 7.5 |
|-------------------------------------------------------------------------------------------------------------------------------------|-----|
| LUCKY CHARMS LATTE<br>Sweet, crunchy & full of good fortune                                                                         | 7.5 |
| BLUE SAPPHIRE LATTE Crushed sapphire, blue flower petals, condensed milk & our exclusive matcha creates a royal blue gem of a drink | 15  |
|                                                                                                                                     |     |