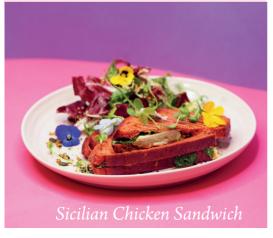

# SICILIAN CHICKEN SANDWICH

9.0

Marinated Sicilian chicken breast, basil pesto, sundried tomatoes, rocket, mozzarella, toasted omega seeds served in bespoke pink sourdough bread with honey & mustard dressed salad (N) (S)