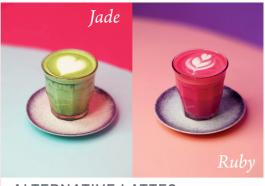

| ALTERNATIVE LATTES                            |     |
|-----------------------------------------------|-----|
| GOLDEN                                        | 6.0 |
| Turmeric, cinnamon, pepper<br>& honey         |     |
| RUBY                                          | 6.0 |
| Raw beetroot base                             |     |
| JADE                                          | 6.0 |
| Japanese matcha tea                           |     |
| SPICED CHAI                                   | 6.0 |
| Bombay style tea with spices<br>& honey       |     |
| SAFFRON                                       | 7.5 |
| A sweet saffron syrup, with or without coffee |     |
|                                               |     |