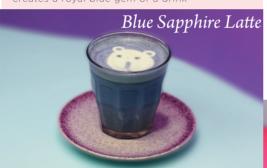

| #AVOLATTE Green matcha & vanilla syrup, perfection                                                                                  | 7.5 |
|-------------------------------------------------------------------------------------------------------------------------------------|-----|
| LUCKY CHARMS LATTE<br>Sweet, crunchy & full of good fortune                                                                         | 7.5 |
| BLUE SAPPHIRE LATTE Crushed sapphire, blue flower petals, condensed milk & our exclusive matcha creates a royal blue gem of a drink | 15  |
|                                                                                                                                     |     |