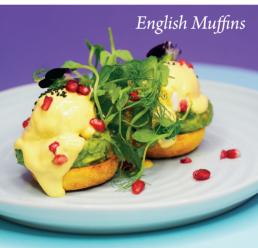

#### **ENGLISH MUFFINS**

7 9 5

7 2 5

Poached free range eggs with hollandaise sauce, pomegranate seeds & black sesame seeds (V) (S)

+2 95 +Smashed avacado

+Smoked salmon +3.95