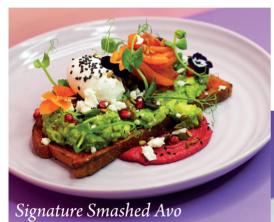

### SIGNATURE SMASHED AVO

10

+3.95

Coriander, fresh chili, beetroot hummus, toasted omega seeds, black sesame seeds, poached free range egg, pomegranate, served on bespoke toasted pink sourdough bread (V) (N) (S)