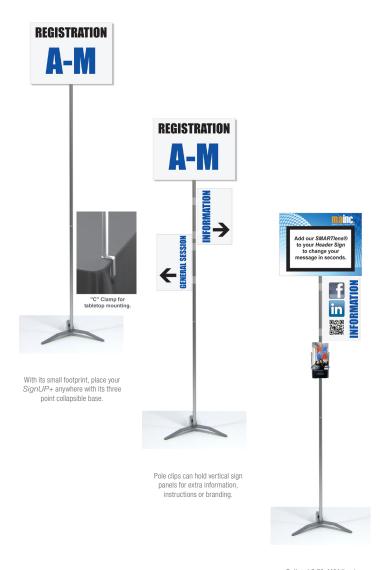

## SignUP+

Get your messages "above the heads" with our multipurpose SignUP+ display system.

Perfect for registration areas, as a directional, or an information center.

Sets up in seconds as either a stand-alone floor display or clamped to a tabletop.

Available in three sizes, Header Signs are displayed 78" off the floor.

Add a SMARTlens® to your Header Signs to change messages in seconds.

Attach other options for added information or branding.

This light, portable stand offers new ways to communicate with your attendees.

## Each kit includes:

- Two-piece 78" aluminum center pole
- Collapsible metal base for floor display
- "C" Clamp for tabletop mounting
- Two pole clips to hold vertical sign panels
- Nylon carrying bag

Optional Header Signs with their special mounting bracket, vertical sign panels, and literature holders are sold separately.