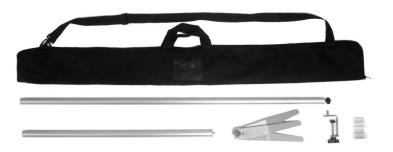

## Each kit includes:

- Two-piece 78" aluminum center pole
- Collapsible metal base for floor display
- "C" Clamp for tabletop mounting
- Two pole clips to hold vertical sign panels
- Nylon carrying bag