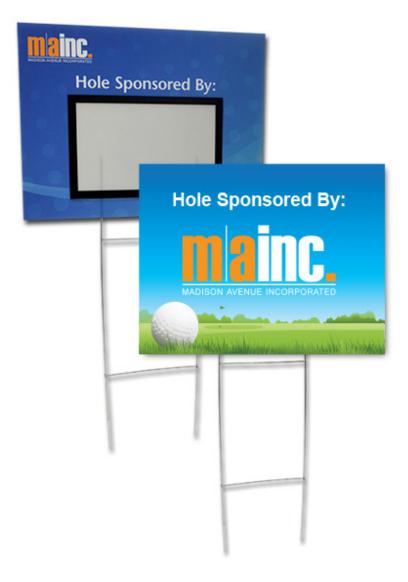

## Stake Signs

## **Available Graphic Materials**

Our 18" x 24" Stake Signs have many uses.

Our *Stake Signs* are made from lightweight, waterproof, corrugated plastic and are durable enough to last for several golf outings, which makes them a solid investment.

Digitally printed and personalized to your specific event, the signs are held in place using rust-proof wire stakes that do not harm the turf. Set up takes seconds.

Also, we can print your sponsor message directly on the sign face, or you can add one of our cost-saving *SMARTlens®* components, which allow you to print your own message on your desktop printer.

Why buy new signs every time your sponsors change? Instead, you can easily print the new sponsor message, saving you time and money.