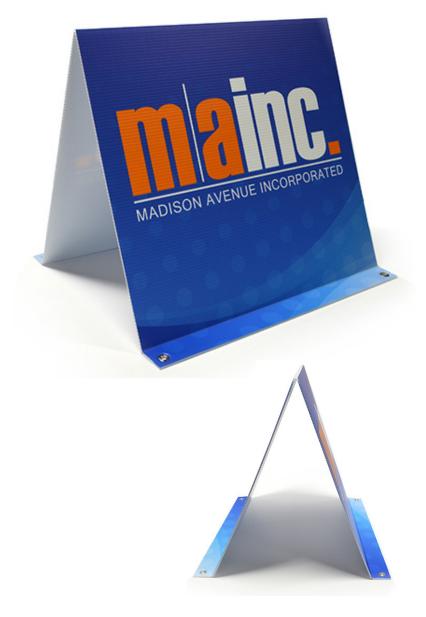

## A-Frame Signs

## **Available Graphic Materials**

Our Unique *A-Frame Signs* stands tall in the wind.

With its large 22" x 24" graphic image area, our distinctive A-Frames give you more room to work with graphically, each sign sets up in seconds and are held in place with golf tees in each corner.

They are made from corrugated plastic that is lightweight, waterproof, available in twelve colors, and durable enough for several outings.

Also, we can print your sponsor message directly on the sign face, or you can add one of our cost-saving SMARTlens® components, which allow you to print your own message on your desktop printer.

Why buy new signs every time your sponsors change? Instead, you can easily print the new sponsor message, saving you time and money.

Grommeted corners to hold in place with golf