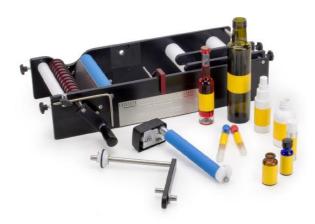

# Container & Dimensions

Suitable for round containers

# **Container Diameter:**

- Minimum 15mm (0.59 inches)
- Maximum 180mm (7.08 inches) standard