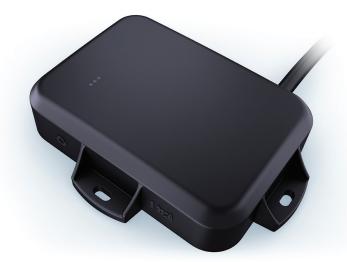

## **Reliability in all environments**

GO9 RUGGED is a ruggedized telematics device for harsh conditions or external installation. Track valuable assets, increase equipment uptime and lower operating costs with Geotab's innovative open platform for fleet management. Take advantage of advanced GPS technology, g-force monitoring, and engine and battery health assessment and more to make

### Highlights

- + IP67 rated: Impact, water and humidity resistant housing
- + Operating temperature: -40 to 85°C
- + LTE connectivity available (select markets)
- + Real-time equipment tracking
- + OTA firmware updates
- + Accident detection and notification
- + New Global Navigation Satellite System (GNSS) module (GLONASS+GPS support) providing increasingly accurate location data