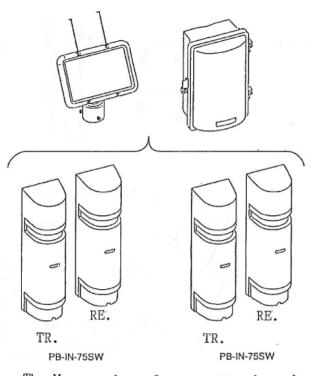

# **BA-6SL**

BA-6SL, solar panel and power supply unit is powered by solar battery, designed to use with PB-IN75SW, Low Current Intelligent Photoelectric Quad beams, and TX-102A, Low Current Wireless Transmitter and Receiver.

3 WIRING

TERMINAL ARRANGEMENT

Max. 2 pairs of PB-IN-75SW(TR.x2 & RE.x2) can be connected. RE.x4 is possible, but TR.x4 is impossible.

The Max. number of connection depends on the area and sunshine times.