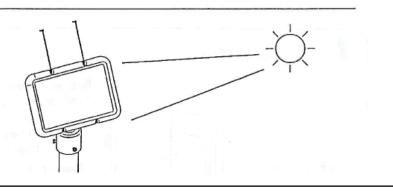

### Angle adjustment

and a

Loosen the Angle adjustment screw, and set Solar panel at 30 degree from perpendicularity. In Japan, the angle of sun is 60 degree when the winter solstice & the center south.

1 pitch of angle adjustment: 7.5 degree

The winter solstice & the center south

SOLAR PANEL should be directed to SOUTH in order to receive enough sunshine, especially in winter.

hen you use TX-102A, do not use battery. The power should be 12VDC supplied from BA-6SL.