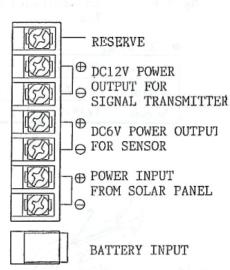

3 WIRING

TERMINAL ARRANGEMENT

Max. 2 pairs of PB-IN-75SW(TR.x2 & RE.x2) can be connected. RE.x4 is possible, but TR.x4 is impossible.

The Max. number of connection depends on the area and sunshine times.