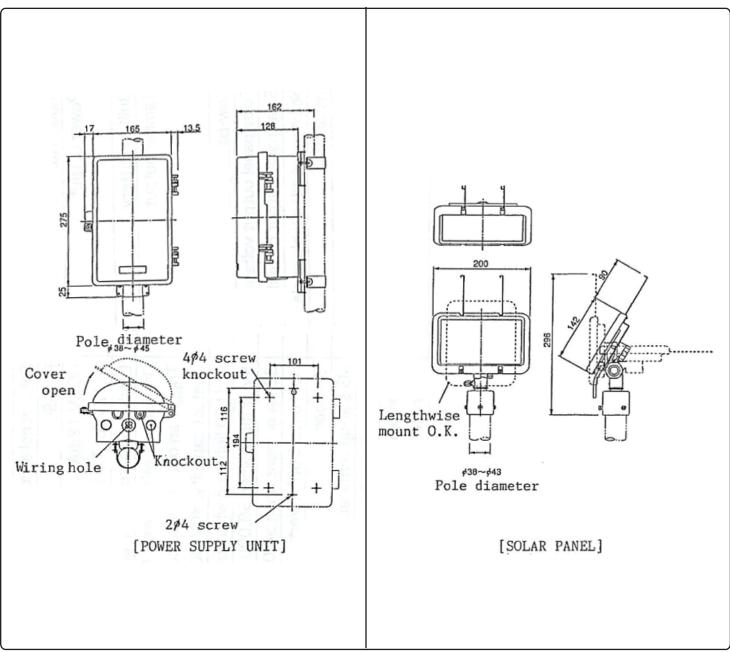

### Angle adjustment

and a

Loosen the Angle adjustment screw, and set Solar panel at 30 degree from perpendicularity. In Japan, the angle of sun is 60 degree when the winter solstice & the center south.

1 pitch of angle adjustment: 7.5 degree

The winter solstice & the center south

SOLAR PANEL should be directed to SOUTH in order to receive enough sunshine, especially in winter.

hen you use TX-102A, do not use battery. The power should be 12VDC supplied from BA-6SL.