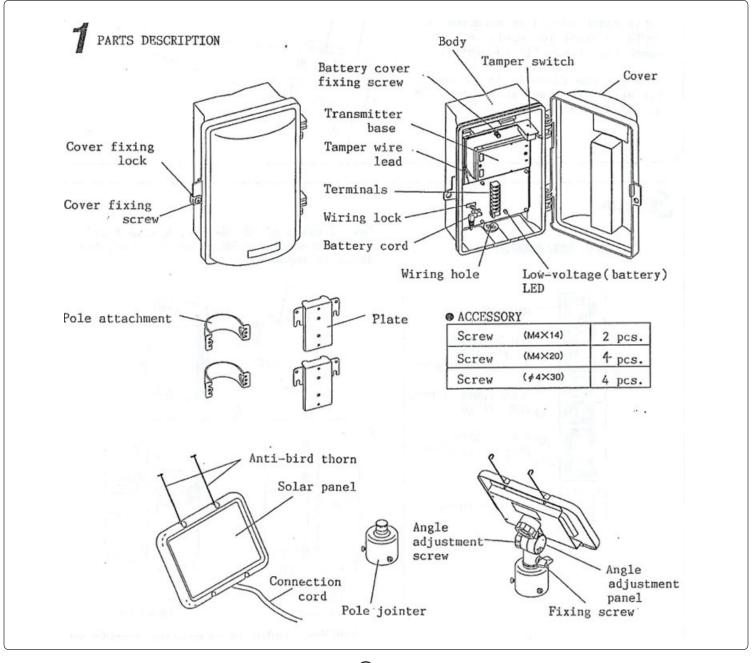

# SOLAR PANEL & POWER SUPPLY UNIT

# **BA-6SL**

BA-6SL, solar panel and power supply unit is powered by solar battery, designed to use with PB-IN75SW, Low Current Intelligent Photoelectric Quad beams, and TX-102A, Low Current Wireless Transmitter and Receiver.