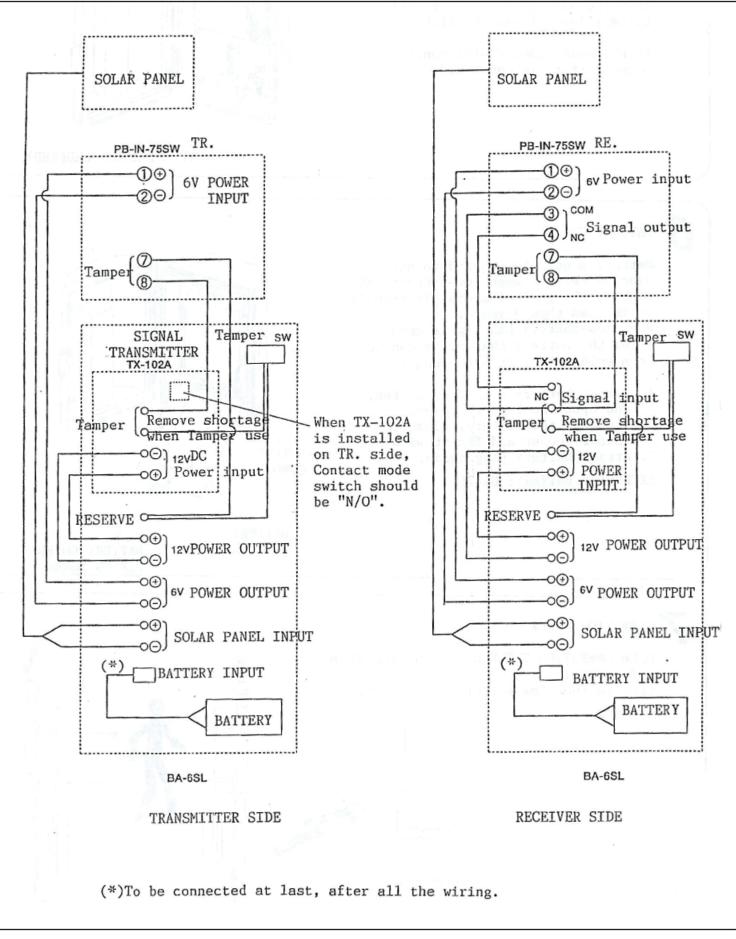

3 WIRING

TERMINAL ARRANGEMENT

Max. 2 pairs of PB-IN-75SW(TR.x2 & RE.x2) can be connected. RE.x4 is possible, but TR.x4 is impossible.

The Max. number of connection depends on the area and sunshine times.

## FUNCTION BATTERY LOW-VOLTAGE ALARM When the voltage of battery falls, battery low-voltage LED lights on. At the same time, TX-102 sends a signal, if it is connected. LOW-BATTERY ALARM LED(RED) BATTERY CHANGE Battery should be changed to new one every 3 years. When Low-battery LED lights, change it immediately even if it is less than 3 years. When low-battery LED lights soon after the battery change, re-charge from solar panel is not enough. 1. Detach battery plug from socket, and open the battery cover. 2. Exchange the battery, close the battery cover and fix it with screw. BATTERY 3. Attach battery plug again. CORD EXCLUSIVE BATTERY: BA-75 BATTERY