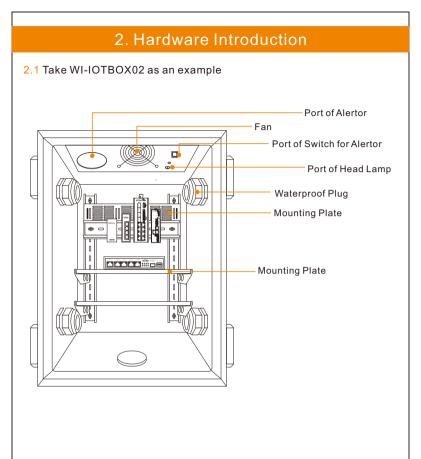

# **Installation Guide**

Smart IoT Box

WI-IOTBOX01 | WI-IOTBOX02

www.witek-iiot.com





## 3. Structure diagram

#### 3.1 WI-IOTBOX01















#### 3.2 WI-IOTBOX02



















3.3 Fan





## 5. Application



### Warranty Card

| Username          |  |
|-------------------|--|
| Address           |  |
| Telephone No.     |  |
| Purchase Shop     |  |
| Purchase Address  |  |
| Product Model No. |  |
| Purchase Time     |  |
| Serial No.        |  |
| Dealer Signature  |  |

- If the product defects within three months after purchase, we will provide you a new product of the same model.
- If the product defects within the three-year warranty period, we will provide the professional maintenance service.
- Proof of purchase and a complete product serial number are required to receive any services guaranteed as part of the limited warranty.
- Any other defects tha