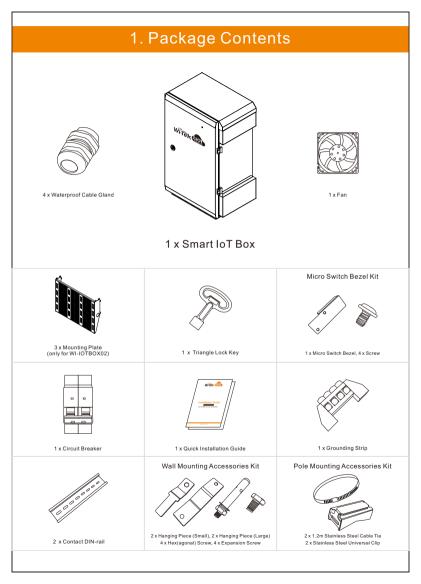

# **Installation Guide**

Smart IoT Box

WI-IOTBOX01 | WI-IOTBOX02

www.witek-iiot.com





## 3. Structure diagram

#### 3.1 WI-IOTBOX01















#### 3.2 WI-IOTBOX02



















3.3 Fan





## 5. Application



### Warranty Card

| Username          |  |
|-------------------|--|
| Address           |  |
| Telephone No.     |  |
| Purchase Shop     |  |
| Purchase Address  |  |
| Product Model No. |  |
| Purchase Time     |  |
| Serial No.        |  |
| Dealer Signature  |  |

- If the product defects within three months after purchase, we will provide you a new product of the same model.
- If the product defects within the three-year warranty period, we will provide the professional maintenance service.
- Proof of purchase and a complete product serial number are required to receive any services guaranteed as part of the limited warranty.
- Any other defects t