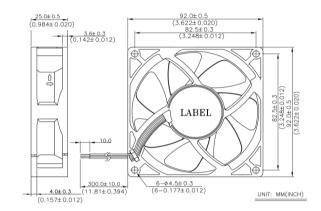

# **Installation Guide**

Smart IoT Box

WI-IOTBOX01 | WI-IOTBOX02

www.witek-iiot.com





## 3. Structure diagram

#### 3.1 WI-IOTBOX01















#### 3.2 WI-IOTBOX02



















3.3 Fan





## 5. Application



### Warranty Card

| Username          |  |
|-------------------|--|
| Address           |  |
| Telephone No.     |  |
| Purchase Shop     |  |
| Purchase Address  |  |
| Product Model No. |  |
| Purchase Time     |  |
| Serial No.        |  |
| Dealer Signature  |  |

- If the product defects within three months after purchase, we will provide you a new product of the same model.
- If the product defects within the three-year warranty period, we will provide the professional maintenance service.
- Proof of purchase and a complete product serial number are required to receive any services guaranteed as part of the limited warranty.
- Any other defects that are not caused by workmanship or product quality, such as natural disaster, water damage, extreme t