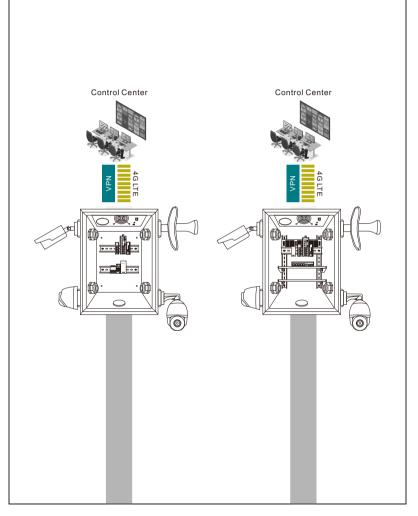

# **Installation Guide**

Smart IoT Box

WI-IOTBOX01 | WI-IOTBOX02

www.witek-iiot.com





## 3. Structure diagram

#### 3.1 WI-IOTBOX01















#### 3.2 WI-IOTBOX02



















3.3 Fan





## 5. Application



### Warranty Card

| Username          |  |
|-------------------|--|
| Address           |  |
| Telephone No.     |  |
| Purchase Shop     |  |
| Purchase Address  |  |
| Product Model No. |  |
| Purchase Time     |  |
| Serial No.        |  |
| Dealer Signature  |  |

- If the product defects within three months after purchase, we will provide you a new product of the same model.
- If the product defects within the three-year warranty period, we will provide the professional maintenance service.
- Proof of purchase and a complete product serial number are required to receive any services guaranteed as part of the limited warranty.
- Any other defects that are not caused by workmanship or product quality, such as natural disaster, water damage, extreme thermal or environmental conditions