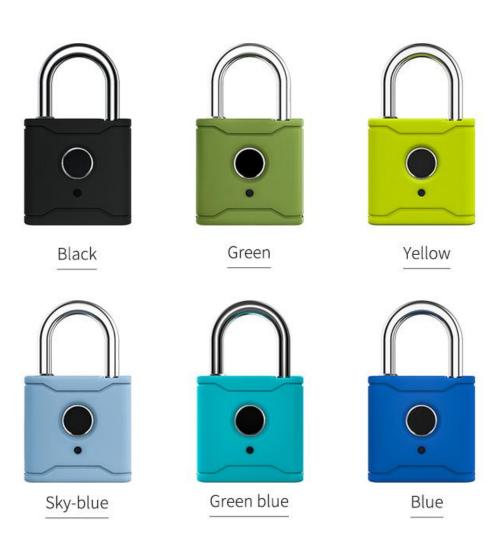

# Multiple colors are available

Padlock ×1

User Manual ×1

## **Specifications**

- Unlocking methods: App, Fingerprint
- Material: Aluminium alloy
- · Available colour: Black/Blue/Green/Yellow
- Fingerprint capacity: 20 pieces
- Communication mode: ble app ttlock app
- Support system: IOS 7.0 or above, Android 4.4 or above
- Battery life: 10,000 times normal open (12months)
- Power supply: Lithium Battery
- Working temperature: -20~50 degree