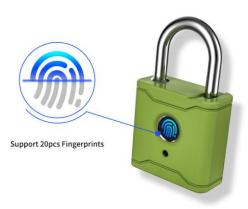

#### Semiconductor Fingerprint Sensor

 $360^{\circ}$  Recognization Correctly recognizes registered fingerprint up to 98%

### Description

Security Combination Fingerprint Padlock with Key TTLOCK App Send EKEYS to another user's when they have the TTLOCK app on their device to allow to open padlock up to 20 fingerprints to open padlock.

## **Specifications**

- Unlocking methods: App, Fingerprint
- Material: Aluminium alloy
- · Available colour: Black/Blue/Green/Yellow
- Fingerprint capacity: 20 pieces
- Communication mode: ble app ttlock app
- Support system: IOS 7.0 or above, Android 4.4 or above
- Battery life: 10,000 times normal open (12months)
- Power supply: Lithium Battery
- Working temperature: -20~50 degree