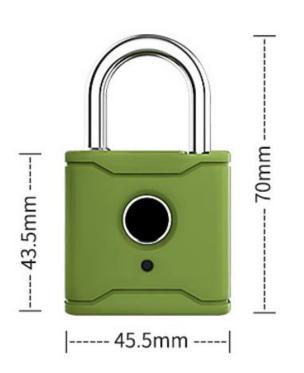

#### Semiconductor Fingerprint Sensor

 $360^{\circ}$  Recognization Correctly recognizes registered fingerprint up to 98%

















### Description

Security Combination Fingerprint Padlock with Key TTLOCK App Send EKEYS to another user's when they have the TTLOCK app on their device to allow to open padlock up to 20 fingerprints to open padlock.

## **Specifications**

- Unlocking methods: App, Fingerprint
- Material: Aluminium alloy
- · Available colour: Black/Blue/Green/Yellow
- Fingerprint capacity: 20 pieces
- Communication mode: ble app ttlock app
- Support system: IOS 7.0 or above, Android 4.4 or above
- Battery life: 10,000 times normal open (12months)
- Power supply: Lithium Battery
- Working temperature: -20~50 degree

#### MLPL-90/MLPL-70 Dimensions









# MLPL-90/MLPL-70 Technical Specifications :

| Fingerprint capacity      | 20 Fingerprints                        |
|---------------------------|----------------------------------------|
| Lock Type                 | Padlock                                |
| Communication             | Bluetooth 4.1 BLE                      |
| Support OS                | iOS 7.0 or above, Android 4.4 or above |
| USB Charging              | 5v, Micro USB Interface                |
| Unlock Way                | Fingerprint, APP                       |
| Fingerprint reading speed | 0.5 Seconds                            |
| Working Temperature       | -20~60 degree                          |
| Working Humidity          | 10%~95%                                |
| IP Class                  | IP64