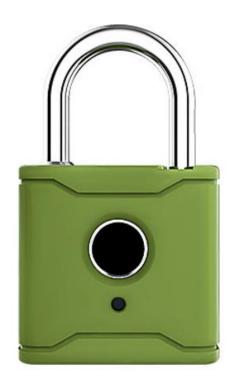

### Description

Security Combination Fingerprint Padlock with Key TTLOCK App Send EKEYS to another user's when they have the TTLOCK app on their device to allow to open padlock up to 20 fingerprints to open padlock.

## **Specifications**

- Unlocking methods: App, Fingerprint
- Material: Aluminium alloy
- · Available colour: Black/Blue/Green/Yellow
- Fingerprint capacity: 20 pieces
- Communication mode: ble app ttlock app
- Support system: IOS 7.0 or above, Android 4.4 or above
- Battery life: 10,000 times normal open (12months)
- Power supply: Lithium Battery
- Working temperature: -20~50 degree