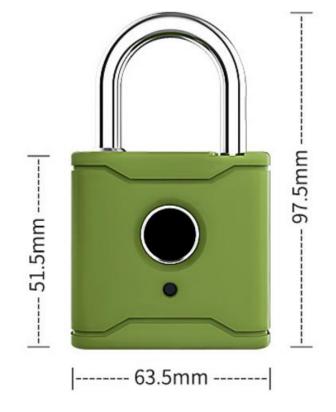

#### Semiconductor Fingerprint Sensor

 $360^{\circ}$  Recognization Correctly recognizes registered fingerprint up to 98%

















### Description

Security Combination Fingerprint Padlock with Key TTLOCK App Send EKEYS to another user's when they have the TTLOCK app on their device to allow to open padlock up to 20 fingerprints to open padlock.

## **Specifications**

- Unlocking methods: App, Fingerprint
- Material: Aluminium alloy
- · Available colour: Black/Blue/Green/Yellow
- Fingerprint capacity: 20 pieces
- Communication mode: ble app ttlock app
- Support system: IOS 7.0 or above, Android 4.4 or above
- Battery life: 10,000 times normal open (12months)
- Power supply: Lithium Battery
- Working temperature: -20~50 degree

#### MLPL-90/MLPL-70 Dimensions









# MLPL-90/MLPL-70 Technical Specifications :

| Fingerprint capacity      | 20 Fingerprints                        |
|---------------------------|----------------------------------------|
| Lock Type                 | Padlock                                |
| Communication             | Bluetooth 4.1 BLE                      |
| Support OS                | iOS 7.0 or above, Android 4.4 or above |
| USB Charging              | 5v, Micro USB Interface                |
| Unlock Way                | Fingerprint, APP                       |
| Fingerprint reading speed | 0.5 Seconds                            |
| Working Temperature       | -20~60 degree                          |
| Working Humidity          | 10%~95%                                |
| IP Class                  | IP64