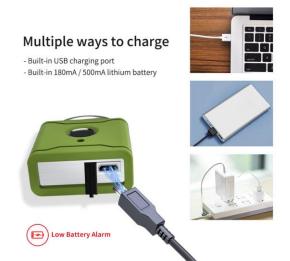

## **Specifications**

- Unlocking methods: App, Fingerprint
- Material: Aluminium alloy
- · Available colour: Black/Blue/Green/Yellow
- Fingerprint capacity: 20 pieces
- Communication mode: ble app ttlock app
- Support system: IOS 7.0 or above, Android 4.4 or above
- Battery life: 10,000 times normal open (12months)
- Power supply: Lithium Battery
- Working temperature: -20~50 degree

# MLPL-90/MLPL-70 Technical Specifications :

| Fingerprint capacity      | 20 Fingerprints                        |
|---------------------------|----------------------------------------|
| Lock Type                 | Padlock                                |
| Communication             | Bluetooth 4.1 BLE                      |
| Support OS                | iOS 7.0 or above, Android 4.4 or above |
| USB Charging              | 5v, Micro USB Interface                |
| Unlock Way                | Fingerprint, APP                       |
| Fingerprint reading speed | 0.5 Seconds                            |
| Working Temperature       | -20~60 degree                          |
| Working Humidity          | 10%~95%                                |
| IP Class                  | IP64                                   |
| WiFi Gateway              | Available                              |
| Warranty                  | Refer to McGrath locks Warranty form   |