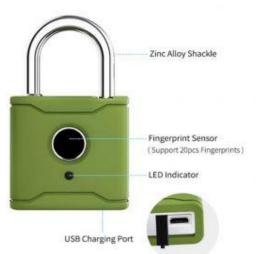

## **Specifications**

- Unlocking methods: App, Fingerprint
- Material: Aluminium alloy
- · Available colour: Black/Blue/Green/Yellow
- Fingerprint capacity: 20 pieces
- Communication mode: ble app ttlock app
- Support system: IOS 7.0 or above, Android 4.4 or above
- Battery life: 10,000 times normal open (12months)
- Power supply: Lithium Battery
- Working temperature: -20~50 degree

# MLPL-90/MLPL-70 Technical Specifications :

| Fingerprint capacity      | 20 Fingerprints                        |
|---------------------------|----------------------------------------|
| Lock Type                 | Padlock                                |
| Communication             | Bluetooth 4.1 BLE                      |
| Support OS                | iOS 7.0 or above, Android 4.4 or above |
| USB Charging              | 5v, Micro USB Interface                |
| Unlock Way                | Fingerprint, APP                       |
| Fingerprint reading speed | 0.5 Seconds                            |
| Working Temperature       | -20~60 degree                          |
| Working Humidity          | 10%~95%                                |
| IP Class                  | IP64                                   |
| WiFi Gateway              | Available                              |
| Warranty                  | Refer to McGrath locks Warranty form   |