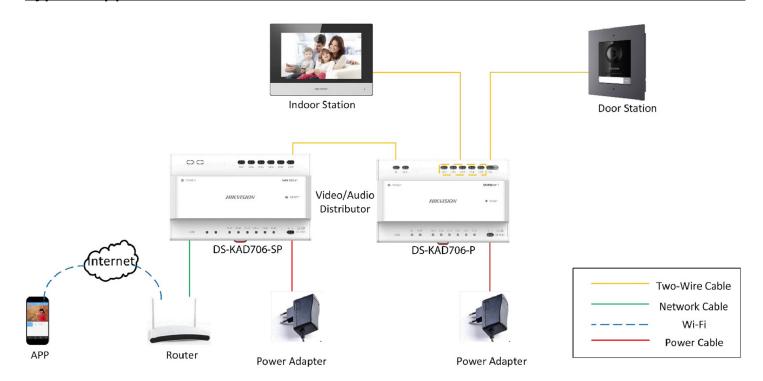

|                                                          |  |
| Power Supply        | Two-wire mode, 24 VDC (power adapter included)           |  |
| Power Consumption   | <7 W                                                     |  |
| Working Temperature | 14° to +104° F (-10° to +40° C)                          |  |
| Working Humidity    | 10% to 90% non-condensing                                |  |
| Dimension           | 5.66" × 3.64" × 2.59" (143.7 mm × 92.4 mm × 65.9 mm)     |  |

### **Landmarks**

| No. | Description       | No. | Description  |
|-----|-------------------|-----|--------------|
| 1   | Power Indicator   | 4   | Power Input  |
| 2   | Network Interface | 5   | Reset Button |
| 3   | Network Indicator | 6   | Interface    |









# **Typical Application**