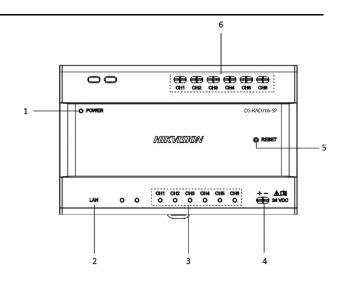

### **Landmarks**

| No. | Description       | No. | Description  |
|-----|-------------------|-----|--------------|
| 1   | Power Indicator   | 4   | Power Input  |
| 2   | Network Interface | 5   | Reset Button |
| 3   | Network Indicator | 6   | Interface    |