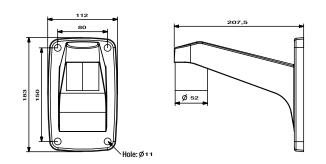

## **Product Outline**

# **Product Specifications**

- Weight : 625g
- Material : Aluminum
- Operation temp. : -50°C~60°C
- Operation hum. : 0~100%