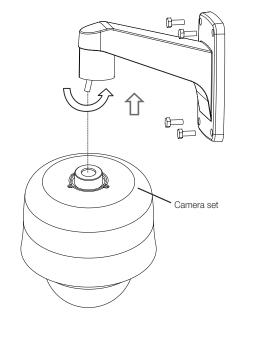

### Installation

- 1 Pull out the external power cable, BNC cable and communications cable (for connecting to the "camera") through the rear of the Wall Mount Adaptor into the Pipe.
  - Then, it is recommended to keep the cables in a distance of about 100 mm from the pipe.
- 2 Secure the Wall Mount Adaptor to the wall, corner or pole using the "Anchor Bolts or Nuts (M10)".
  - When installing the product on a corner of the wall, use the Corner Mount Adaptor (SBP-300KM) and use the Pole Mount Adaptor (SBP-300PM) for a pole.
  - When installing the product on a wall, mark and drill 4 holes into the Wall Mount Adaptor and insert the Anchor Bolts or Nuts (M10) before installation.

# Anchor Bolts

- **3** Mount the Camera set on the Pipe.
  - Install the camera according to the camera's installation guide.