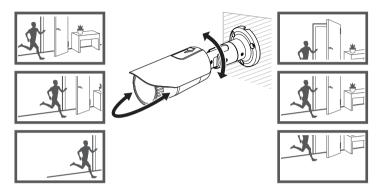

# **WISE**NET

# NETWORK CAMERA Quick Guide

QND-6070R/7080R, QNO-6070R/7080R, QNV-6070R/7080R



## COMPONENT

As for each sales country, accessories are not the same.

• QND-6070R/7080R



























# 1-3





















#### 2-1





















## COMPONENT

As for each sales country, accessories are not the same.

• QNO-6070R/7080R























2-1

























## COMPONENT

As for each sales country, accessories are not the same.

• QNV-6070R/7080R













1-3





















# 1-11

















2-1

























### PASSWORD SETTING

When you access the product for the first time, you must register the login password.

When the "Password change" window appears, enter the new password.

- 1
- For a new password with 8 to 9 digits, you must use at least 3 of the following: uppercase/lowercase letters, numbers and special characters. For a password with 10 to 15 digits, you must use at least 2 types of those mentioned.



- For higher security, you are not recommended to repeat the same characters or consecutive keyboard inputs for your passwords.
- If you lost your password, you can press the [RESET] button to initi