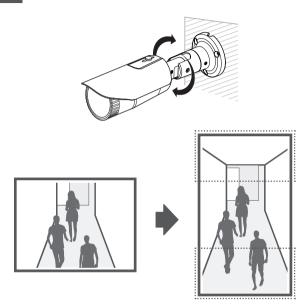

# **WISE**NET

# NETWORK CAMERA Quick Guide

QND-6070R/7080R, QNO-6070R/7080R, QNV-6070R/7080R



## COMPONENT

As for each sales country, accessories are not the same.

• QND-6070R/7080R



























# 1-3





















#### 2-1





















## COMPONENT

As for each sales country, accessories are not the same.

• QNO-6070R/7080R























2-1

























## COMPONENT

As for each sales country, accessories are not the same.

• QNV-6070R/7080R













1-3





















# 1-11

















2-1

























### PASSWORD SETTING

When you access the product for the first time, you must register the login password.

When the "Password change" window appears, enter the new password.

- 1
- For a new password with 8 to 9 digits, you must use at least 3 of the following: uppercase/lowercase letters, numbers and special characters. For a password with 10 to 15 digits, you must use at least 2 types of those mentioned.



- For higher security, you are not recommended to repeat the same characters or consecutive keyboard inputs for your passwords.
- If you lost your password, you can press the [RESET] button to initial