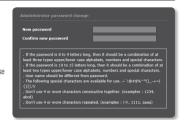

### PASSWORD SETTING

When you access the product for the first time, you must register the login password.

When the "Password change" window appears, enter the new password.

- 1
- For a new password with 8 to 9 digits, you must use at least 3 of the following: uppercase/lowercase letters, numbers and special characters. For a password with 10 to 15 digits, you must use at least 2 types of those mentioned.

- For higher security, you are not recommended to repeat the same characters or consecutive keyboard inputs for your passwords.
- If you lost your password, you can press the [RESET] button to initialize the product. So, don't lose your password by
  using a memo pad or memorizing it.