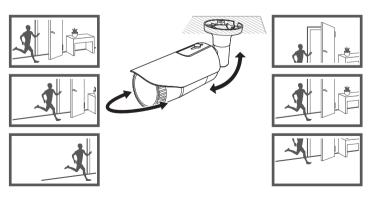

# **WISE**NET

# NETWORK CAMERA Quick Guide

QND-6070R/7080R, QNO-6070R/7080R, QNV-6070R/7080R



## COMPONENT

As for each sales country, accessories are not the same.

• QND-6070R/7080R



























# 1-3





















#### 2-1





















## COMPONENT

As for each sales country, accessories are not the same.

• QNO-6070R/7080R























2-1

























## COMPONENT

As for each sales country, accessories are not the same.

• QNV-6070R/7080R













1-3





















# 1-11

















2-1

























### PASSWORD SETTING

When you access the product for the first time, you must register the login password.

When the "Password change" window appears, enter the new password.

- 1
- For a new password with 8 to 9 digits, you must use at least 3 of the following: uppercase/lowercase letters, numbers and special characters. For a password with 10 to 15 digits, you must use at least 2 types of those mentioned.



- For higher security, you are not recommended to repeat the same characters or consecutive keyboard inputs for your passwords.
- If you lost your password, you can pres