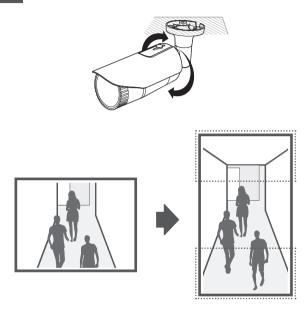

# **WISE**NET

# NETWORK CAMERA Quick Guide

QND-6070R/7080R, QNO-6070R/7080R, QNV-6070R/7080R



## COMPONENT

As for each sales country, accessories are not the same.

• QND-6070R/7080R



























# 1-3





















#### 2-1





















## COMPONENT

As for each sales country, accessories are not the same.

• QNO-6070R/7080R























2-1

























## COMPONENT

As for each sales country, accessories are not the same.

• QNV-6070R/7080R













1-3





















# 1-11

















2-1

























### PASSWORD SETTING

When you access the product for the first time, you must register the login password.

When the "Password change" window appears, enter the new password.

- 1
- For a new password with 8 to 9 digits, you must use at least 3 of the following: uppercase/lowercase letters, numbers and special characters. For a password with 10 to 15 digits, you must use at least 2 types of those mentioned.



- For higher security, you are not recommended to repeat the same characters or consecutive keyboard inputs for your passwords.
- If you lost your password, you can press