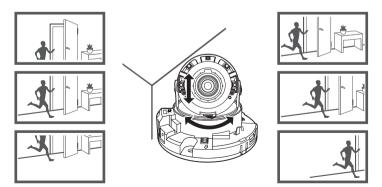

# **WISE**NET

# NETWORK CAMERA Quick Guide

QND-6070R/7080R, QNO-6070R/7080R, QNV-6070R/7080R



## COMPONENT

As for each sales country, accessories are not the same.

• QND-6070R/7080R



























# 1-3





















#### 2-1





















## COMPONENT

As for each sales country, accessories are not the same.

• QNO-6070R/7080R























2-1

























## COMPONENT

As for each sales country, accessories are not the same.

• QNV-6070R/7080R













1-3





















# 1-11

















2-1

























### PASSWORD SETTING

When you access the product for the first time, you must register the login password.

When the "Password change" window appears, enter the new password.

- 1
- For a new password with 8 to 9 digits, you must use at least 3 of the following: uppercase/lowercase letters, numbers and special characters. For a password with 10 to 15 digits, you must use at least 2 types of those mentioned.



- For higher security, you are not recommended to re