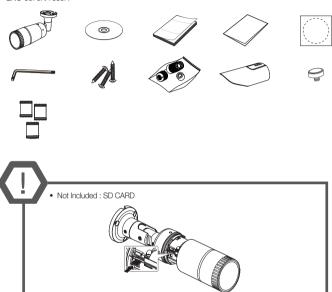

## COMPONENT

As for each sales country, accessories are not the same.

• QND-6070R/7080R

## COMPONENT

As for each sales country, accessories are not the same.

• QNO-6070R/7080R

2-1

## COMPONENT

As for each sales country, accessories are not the same.

• QNV-6070R/7080R

1-3