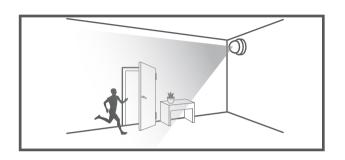

# **WISE**NET

# NETWORK CAMERA Quick Guide

QND-6070R/7080R, QNO-6070R/7080R, QNV-6070R/7080R



## COMPONENT

As for each sales country, accessories are not the same.

• QND-6070R/7080R



























# 1-3





















#### 2-1





















## COMPONENT

As for each sales country, accessories are not the same.

• QNO-6070R/7080R























2-1

























## COMPONENT

As for each sales country, accessories are not the same.

• QNV-6070R/7080R













1-3





















# 1-11

















2-1

























### PASSWORD SETTING

When you access the product for the first time, you must register the login password.

When the "Password change" window appears, enter the new password.

- 1
- For a new password with 8 to 9 digits, you must use at least 3 of the following: uppercase/lowercase letters, numbers and special characters. For a password with 10 to 15 digits, you must use at least 2 types of those mentioned.



- For higher security, you are not recommended to repeat the same characters or consecutive keyboard inputs for your passwords.
- If you lost your password, you can press the [RESET] button to initialize the product. So, don't lose your password by
  using a memo pad or memorizing it.

### LOGIN

Whenever you access the camera, the login window appears. Enter the User