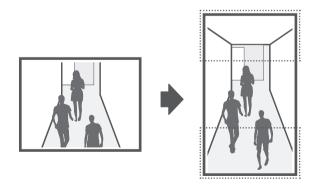

# **WISE**NET

# NETWORK CAMERA Quick Guide

QND-6070R/7080R, QNO-6070R/7080R, QNV-6070R/7080R



## COMPONENT

As for each sales country, accessories are not the same.

• QND-6070R/7080R



























# 1-3





















#### 2-1





















## COMPONENT

As for each sales country, accessories are not the same.

• QNO-6070R/7080R























2-1

























## COMPONENT

As for each sales country, accessories are not the same.

• QNV-6070R/7080R













1-3





















# 1-11

















2-1

























### PASSWORD SETTING

When you access the product for the first time, you must register the login password.

When the "Password change" window appears, enter the new password.

- 1
- For a new password with 8 to 9 digits, you must use at least 3 of the following: uppercase/lowercase letters, numbers and special characters. For a password with 10 to 15 digits, you must use at least 2 types of those mentioned.



- For higher security, you are not recommended to repeat the same characters or consecutive keyboard inputs for your passwords.
- If you lost your password, you can press the [RESET] button to initialize the product. So, don't lose your password by
  using a memo pad or memorizing it.

### LOGIN

Whenever you access the camera, the login window appears. Enter the User ID and