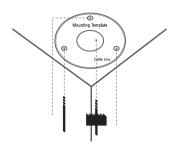

# **WISE**NET

# NETWORK CAMERA Quick Guide

QND-6070R/7080R, QNO-6070R/7080R, QNV-6070R/7080R



## COMPONENT

As for each sales country, accessories are not the same.

• QND-6070R/7080R



























# 1-3





















#### 2-1





















## COMPONENT

As for each sales country, accessories are not the same.

• QNO-6070R/7080R























2-1

























## COMPONENT

As for each sales country, accessories are not the same.

• QNV-6070R/7080R













1-3





















# 1-11

















2-1

























### PASSWORD SETTING

When you access the product for the first time, you must register the login password.

When the "Password change" window appears, enter the new password.

- 1
- For a new password with 8 to 9 digits, you must use at least 3 of the following: uppercase/lowercase letters, numbers and special characters. For a password with 10 to 15 digits, you must use at least 2 types of those mentioned.



- For higher security, you are not recommended to repeat the same characters or consecutive keyboard inputs for your passwords.
- If you lost your password, yo