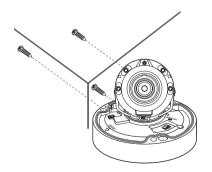

# **WISE**NET

# NETWORK CAMERA Quick Guide

QND-6070R/7080R, QNO-6070R/7080R, QNV-6070R/7080R



## COMPONENT

As for each sales country, accessories are not the same.

• QND-6070R/7080R



























# 1-3





















#### 2-1





















## COMPONENT

As for each sales country, accessories are not the same.

• QNO-6070R/7080R























2-1

























## COMPONENT

As for each sales country, accessories are not the same.

• QNV-6070R/7080R













1-3





















# 1-11

















2-1

























### PASSWORD SETTING

When you access the product for the first time, you must register the login password.

When the "Password change" window appears, enter the new password.

- 1
- For a new password with 8 to 9 digits, you must use at least 3 of the following: uppercase/lowercase letters, numbers and special characters. For a password with 10 to 15 digits, you must use at least 2 types of those mentioned.



- For higher security, you are not recommended to repeat the same characters or consecutive keyboard inputs for your passwords.
- If you lost your password, you can press the [RESET] button to initialize the product. So, don't lose your password by
  using a memo pad or memorizing it.

### LOGIN

Whenever you access the camera, the login window appears. Enter t