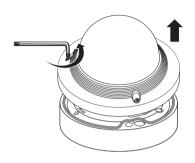

# **WISE**NET

# NETWORK CAMERA Quick Guide

QND-6070R/7080R, QNO-6070R/7080R, QNV-6070R/7080R



## COMPONENT

As for each sales country, accessories are not the same.

• QND-6070R/7080R



























# 1-3





















#### 2-1





















## COMPONENT

As for each sales country, accessories are not the same.

• QNO-6070R/7080R























2-1

























## COMPONENT

As for each sales country, accessories are not the same.

• QNV-6070R/7080R













1-3





















# 1-11

















2-1

























### PASSWORD SETTING

When you access the product for the first time, you must register the login password.

When the "Password change" window appears, enter the new password.

- 1
- For a new password with 8 to 9 digits, you must use at least 3 of the following: uppercase/lowercase letters, numbers and special characters. For a password with 10 to 15 digits, you must use at least 2 types of those mentioned.



- For higher security, you are not recommended to repeat the same characters or consecutive keyboard inputs for your passwords.
- If you lost your password, you can press the [RESET] button to initialize the product. So, don't lose your password by
  using a memo pad or memorizing it.

### LOGIN

Whene