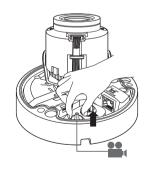

# **WISE**NET

# NETWORK CAMERA Quick Guide

QND-6070R/7080R, QNO-6070R/7080R, QNV-6070R/7080R



## COMPONENT

As for each sales country, accessories are not the same.

• QND-6070R/7080R



























# 1-3





















#### 2-1





















## COMPONENT

As for each sales country, accessories are not the same.

• QNO-6070R/7080R























2-1

























## COMPONENT

As for each sales country, accessories are not the same.

• QNV-6070R/7080R













1-3





















# 1-11

















2-1

























### PASSWORD SETTING

When you access the product for the first time, you must register the login password.

When the "Password change" window appears, enter the new password.

- 1
- For a new password with 8 to 9 digits, you must use at least 3 of the following: uppercase/lowercase letters, numbers and special characters. For a password with 10 to 15 digits, you must use at least 2 types of those mentioned.



- For higher security, you are not recommended to repeat the same characters or consecutive keyboard inputs for your passwords.
- If you lost your password, you can press the [RESET] button to initialize the product. So, don't lose your password by
  using a memo pad or memorizing it.

### LOGIN

Wheneve