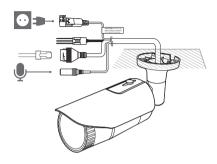

# **WISE**NET

# NETWORK CAMERA Quick Guide

QND-6070R/7080R, QNO-6070R/7080R, QNV-6070R/7080R



## COMPONENT

As for each sales country, accessories are not the same.

• QND-6070R/7080R



























# 1-3





















#### 2-1





















## COMPONENT

As for each sales country, accessories are not the same.

• QNO-6070R/7080R























2-1

























## COMPONENT

As for each sales country, accessories are not the same.

• QNV-6070R/7080R













1-3





















# 1-11

















2-1

























### PASSWORD SETTING

When you access the product for the first time, you must register the login password.

When the "Password change" window appears, enter the new password.

- 1
- For a new password with 8 to 9 digits, you must use at least 3 of the following: uppercase/lowercase letters, numbers and special characters. For a password with 10 to 15 digits, you must use at least 2 types of those mentioned.



- For higher security, you are not recommended to repeat the same characters or consecutive keyboard inputs for your passwords.
- If you lost your password, you ca