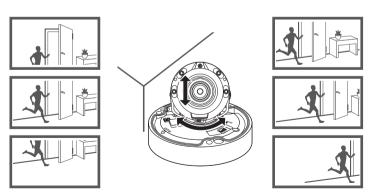

# **WISE**NET

# NETWORK CAMERA Quick Guide

QND-6070R/7080R, QNO-6070R/7080R, QNV-6070R/7080R



## COMPONENT

As for each sales country, accessories are not the same.

• QND-6070R/7080R



























# 1-3





















#### 2-1





















## COMPONENT

As for each sales country, accessories are not the same.

• QNO-6070R/7080R























2-1

























## COMPONENT

As for each sales country, accessories are not the same.

• QNV-6070R/7080R













1-3





















# 1-11

















2-1

























### PASSWORD SETTING

When you access the product for the first time, you must register the login password.

When the "Password change" window appears, enter the new password.

- 1
- For a new password with 8 to 9 digits, you must use at least 3 of the following: uppercase/lowercase letters, numbers and special characters. For a password with 10 to 15 digits, you must use at least 2 types of those mentioned.



- For higher security, you are not recommended to repeat the same characters or consecutive keyboard inputs for your passwords.
- If you lost your password, you can press the [RESET] button to initialize the product. So, don't lose your password by
  using a memo pad or memorizing it.

### LOGIN

Whenever you access the camera, the login window appears. Enter the User ID