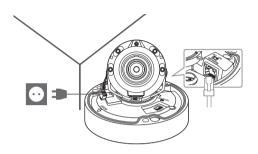

# **WISE**NET

# NETWORK CAMERA Quick Guide

QND-6070R/7080R, QNO-6070R/7080R, QNV-6070R/7080R



## COMPONENT

As for each sales country, accessories are not the same.

• QND-6070R/7080R



























# 1-3





















#### 2-1





















## COMPONENT

As for each sales country, accessories are not the same.

• QNO-6070R/7080R























2-1

























## COMPONENT

As for each sales country, accessories are not the same.

• QNV-6070R/7080R













1-3





















# 1-11

















2-1

























### PASSWORD SETTING

When you access the product for the first time, you must register the login password.

When the "Password change" window appears, enter the new password.

- 1
- For a new password with 8 to 9 digits, you must use at least 3 of the following: uppercase/lowercase letters, numbers and special characters. For a password with 10 to 15 digits, you must use at least 2 types of those mentioned.



- For higher security, you are not recommended to repeat the same characters or consecutive keyboard inputs for your passwords.
- If you lost your password, you can press the [RESET] button to initialize the product. So, don't lose your password by
  using a memo pad or memorizing it.

### LOGIN

Whenever you access the camera, the login window appears. Enter the