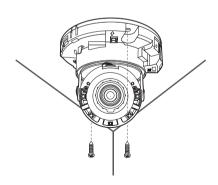

## COMPONENT

As for each sales country, accessories are not the same.

• QND-6070R/7080R