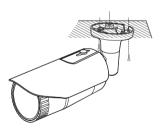

# **WISE**NET

# NETWORK CAMERA Quick Guide

QND-6070R/7080R, QNO-6070R/7080R, QNV-6070R/7080R



## COMPONENT

As for each sales country, accessories are not the same.

• QND-6070R/7080R



























# 1-3





















#### 2-1





















## COMPONENT

As for each sales country, accessories are not the same.

• QNO-6070R/7080R























2-1

























## COMPONENT

As for each sales country, accessories are not the same.

• QNV-6070R/7080R













1-3





















# 1-11

















2-1

























### PASSWORD SETTING

When you access the product for the first time, you must register the login password.

When the "Password change" window appears, enter the new password.

- 1
- For a new password with 8 to 9 digits, you must use at least 3 of the following: uppercase/lowercase letters, numbers and special characters. For a password with 10 to 15 digits, you must use at least 2 types of those mentioned.



- For higher security, you are not recommended to repeat the same characters or consecutive keyboard inputs for your passwords.
- If you lost your password, you