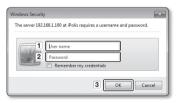

### LOGIN

Whenever you access the camera, the login window appears. Enter the User ID and password to access the camera.

- 1 Enter "admin" in the <User Name> input box.
- 2 Enter the password in the <Password> input field.
- 3 Click [OK].