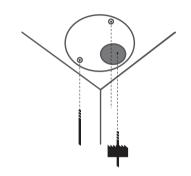

## COMPONENT

As for each sales country, accessories are not the same.

• QND-6070R/7080R