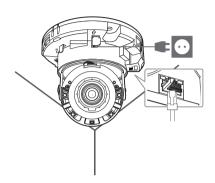

## COMPONENT

As for each sales country, accessories are not the same.

• QND-6070R/7080R