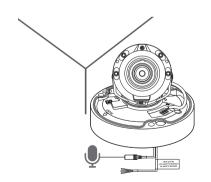

# **WISE**NET

# NETWORK CAMERA Quick Guide

QND-6070R/7080R, QNO-6070R/7080R, QNV-6070R/7080R



## COMPONENT

As for each sales country, accessories are not the same.

• QND-6070R/7080R



























# 1-3





















#### 2-1





















## COMPONENT

As for each sales country, accessories are not the same.

• QNO-6070R/7080R























2-1

























## COMPONENT

As for each sales country, accessories are not the same.

• QNV-6070R/7080R













1-3





















# 1-11

















2-1

























### PASSWORD SETTING

When you access the product for the first time, you must register the login password.

When the "Password change" window appears, enter the new password.

- 1
- For a new password with 8 to 9 digits, you must use at least 3 of the following: uppercase/lowercase letters, numbers and special characters. For a password with 10 to 15 digits, you must use at least 2 types of those mentioned.



- For higher security, you are not recommended to repeat the same characters or consecutive keyboard inputs for your passwords.
- If you lost your password, you can press the [RESET] button to initialize the product. So, don't lose your password by
  using a memo pad or memorizing it.

### LOGIN

Whenever you access the camera, the login window appears. Enter the U