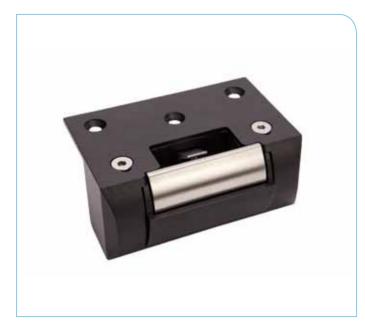

# PRODUCT DESCRIPTION

The patented RIM-Mounted, FES15 Series Electric Door Strikes are designed for pedestrian gate application or any other light commercial/residential application where a RIM Mounted strike is required. They accept voltages of either 12 or 24VDC, are fire tested up to a 2 hour fire resistance rating to both Australian and British Fire Test Standards.

The strike are easily site-interchangeable Power To Lock (PTL) or Power To Release (PTR) by simply changing over the Barbell mechanism. The device comes with a 5 year warranty and has a holding strength of up to 1250kg. The FES15M version comes with Door Status Sensor (door latch monitoring) and the non-monitored FES15 version is weather resistant IP56 rated.

# PRODUCT FEATURES

- Barbell mechanism for easy change of locking function
- Low power consumption
- Weather resistant IP56 (FES15 non monitored only)
- Superior holding strength of up to 1250kg
- 5 year warranty
- 12 or 24VDC operation
- Surface mount for RIM-Locks