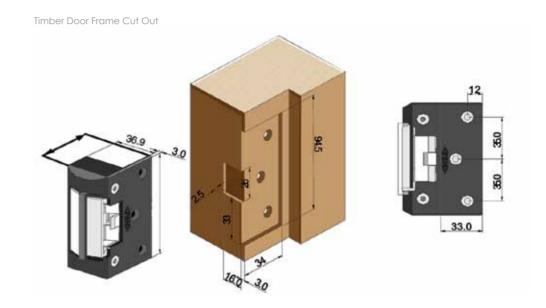

GTH | Over 1252kg                                         |                        |
| VOLTAGE/CURRENT  | Dual voltage 12VDC/200mA 24VDC/100mA                |                        |
| APPROVALS        | 2 hour fire rating                                  |                        |
| MONITORING       | Door latch monitoring<br>Anti Tamper monitoring     | Non monitored          |
| IP RATING        | N/A                                                 | Weather resistant IP56 |

# PRODUCT FEATURES

- Barbell mechanism for easy change of locking function
- Low power consumption
- Weather resistant IP56 (FES15 non monitored only)
- Superior holding strength of up to 1250kg
- 5 year warranty
- 12 or 24VDC operation
- Surface mount for RIM-Locks





### PRODUCT DIMENSIONS AND INSTALLATION



# Mechanical Door Lock Configuration



# ORDER DETAILS

| PART NO. | PRODUCT DESCRIPTION                                |  |
|----------|----------------------------------------------------|--|
| FES15M   | Electric Strike RIM-Mounted                        |  |
| FES15    | Electric Strike RIM-Mounted weather resistant IP56 |  |