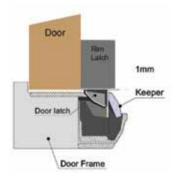

|                        |
| VOLTAGE/CURRENT  | Dual voltage 12VDC/200mA 24VDC/100mA                |                        |
| APPROVALS        | 2 hour fire rating                                  |                        |
| MONITORING       | Door latch monitoring<br>Anti Tamper monitoring     | Non monitored          |
| IP RATING        | N/A                                                 | Weather resistant IP56 |

# PRODUCT FEATURES

- Barbell mechanism for easy change of locking function
- Low power consumption
- Weather resistant IP56 (FES15 non monitored only)
- Superior holding strength of up to 1250kg
- 5 year warranty
- 12 or 24VDC operation
- Surface mount for RIM-Locks





### PRODUCT DIMENSIONS AND INSTALLATION



# Mechanical Door Lock Configuration



# ORDER DETAILS

| PART NO. | PRODUCT DESCRIPTION                                |  |
|----------|----------------------------------------------------|--|
| FES15M   | Electric Strike RIM-Mounted                        |  |
| FES15    | Electric Strike RIM-Mounted weather resistant IP56 |  |