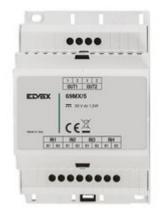

# Vimar - 69MX/5 - Concentrator 4 entr. panels par. Cat. 5

| Code                      | 69MX/5                                                                                                                                                                                                                                                |
|---------------------------|-------------------------------------------------------------------------------------------------------------------------------------------------------------------------------------------------------------------------------------------------------|
| Family                    | ELVOX Door entry / Due Fili Plus / System<br>components                                                                                                                                                                                               |
| Description               | Concentrator 4 entr. panels par. Cat. 5                                                                                                                                                                                                               |
| Long<br>Description       | Concentrator for the connection of up to 4<br>entrance panels in parallel per module, at least<br>one of which is a video entrance panel, for<br>systems with Cat. 5 cable, installation on DIN rail<br>(60715 TH35), occupies 4 modules size 17.5 mm |
| Product Status            | 4 - Active                                                                                                                                                                                                                                            |
| Minimum<br>order quantity | 1 NR                                                                                                                                                                                                                                                  |