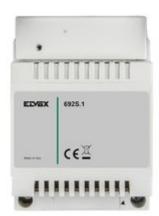

## Vimar - 692S.1 - 2F separator

**Code** 692S.1

Family ELVOX Door entry / Due Fili Plus /

System components

**Description** 2F separator

**Product Status** 4 - Active

Minimum order

quantity

### Technical data

Class group: Communication technique

Class: Mounting accessories for door communicat

Suitable for: Indoor station

Material: Other

Mounting method: Surface mounted

(plaster)

Colour: Other