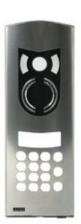

## Vimar - 122D - 2M a/v steel keypad cover plate

Code 122D

Family ELVOX Door entry / Universal components /

1200 panel

**Description** 2M a/v steel keypad cover plate

**Long Description** 2-module audio-video cover plate for Due

Fili and Digibus electronic units with alphanumeric keypad, stainless steel

**Product Status** 3 - Active

Minimum order

quantity

1 NR

#### Technical data

Class group: Communication technique

Class: Mounting frame for house station Width: 100,00 mm

**Colour**: Silver **Depth**: 22,00 mm

**Height**: 280,00 mm