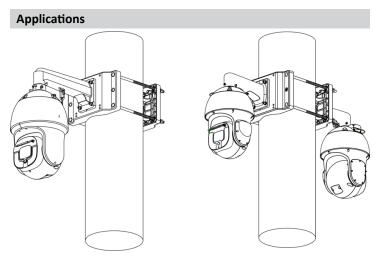

## Heavy-duty Pole Mount Bracket

- Aluminium and Stainless Steel Construction
- High Load Bearing Capacity
- Double-sided Camera Mounts
- Compatible with PTZ Dome Cameras and DH-PFA142 Outdoor Surveillance Junction Box