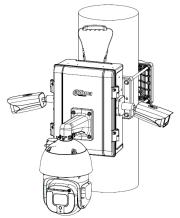

## Heavy-duty Pole Mount Bracket

- Aluminium and Stainless Steel Construction
- High Load Bearing Capacity
- Double-sided Camera Mounts
- Compatible with PTZ Dome Cameras and DH-PFA142 Outdoor Surveillance Junction Box