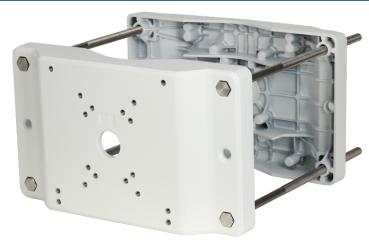

## Heavy-duty Pole Mount Bracket

- Aluminium and Stainless Steel Construction
- High Load Bearing Capacity
- Double-sided Camera Mounts
- Compatible with PTZ Dome Cameras and DH-PFA142 Outdoor Surveillance Junction Box

| Technical Specifications |                                                                      |  |
|--------------------------|----------------------------------------------------------------------|--|
| Material                 | Aluminum and Stainless Steel                                         |  |
| Dimensions (W x H x D)   | 359.10 mm x 60.0 mm x 213.10 mm<br>(14.14 in. x 2.36 in. x 8.39 in.) |  |
| Weight                   | 5.0 kg (11.02 lb)                                                    |  |
| Load Bearing Capacity    | 30.0 kg (77.16 lb)                                                   |  |
| Pole/Mast Diameter       | Ø150.0 mm to Ø300.0 mm (Ø5.91 in. x 11.81 in.)                       |  |
| Color                    | White                                                                |  |
| Operating Temperature    | -40° C to 60° C (-40° F to 140° F)                                   |  |
| Humidity                 | 0% to 90% RH                                                         |  |
| Installation             | Pole Mount<br>(Compatible with DH-PFA142)                            |  |