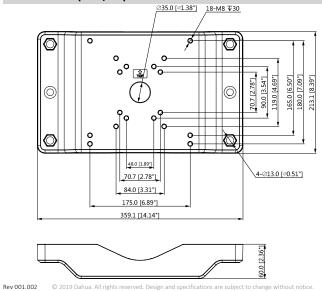

## Dimensions (mm/in.)

| Technical Specifications |                                                                      |  |
|--------------------------|----------------------------------------------------------------------|--|
| Material                 | Aluminum and Stainless Steel                                         |  |
| Dimensions (W x H x D)   | 359.10 mm x 60.0 mm x 213.10 mm<br>(14.14 in. x 2.36 in. x 8.39 in.) |  |
| Weight                   | 5.0 kg (11.02 lb)                                                    |  |
| Load Bearing Capacity    | 30.0 kg (77.16 lb)                                                   |  |
| Pole/Mast Diameter       | Ø150.0 mm to Ø300.0 mm (Ø5.91 in. x 11.81 in.)                       |  |
| Color                    | White                                                                |  |
| Operating Temperature    | -40° C to 60° C (-40° F to 140° F)                                   |  |
| Humidity                 | 0% to 90% RH                                                         |  |
| Installation             | Pole Mount<br>(Compatible with DH-PFA142)                            |  |