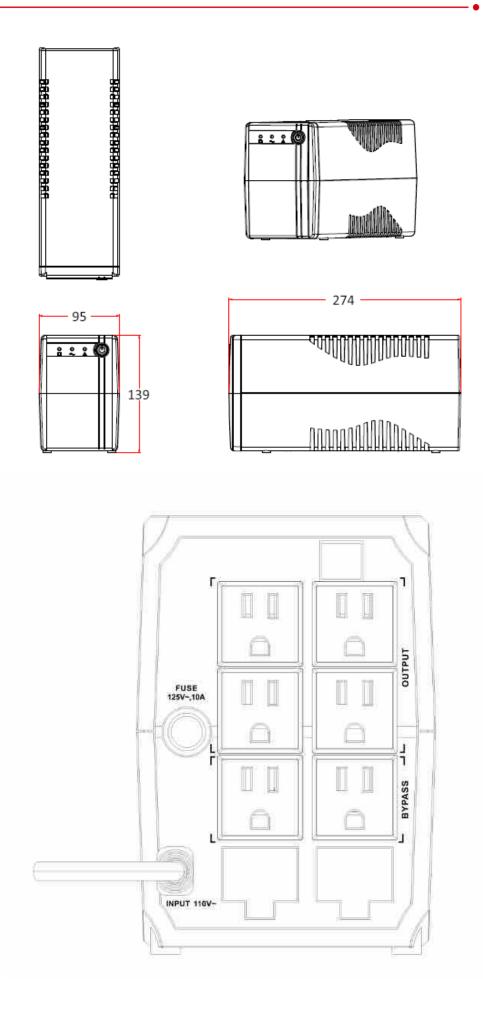

## Specification

| Parameters                            |                                                                         |
|---------------------------------------|-------------------------------------------------------------------------|
| Protection Method                     | Overload, discharge, and overcharge protection                          |
| Operating Temperature and<br>Humidity | 0 °C to 40 °C (32 °F to 104 °F). Humidity 30% to 90% (non-condensing)   |
| Weight                                | Approx. 4.2 kg (9.26 lb)                                                |
| Dimension                             | 274 mm × 95 mm × 139 mm (10.79" × 3.74" × 5.47")                        |
| LED Indicator                         | Working Mode (AC Mode): Solid green                                     |
|                                       | Charging Mode (DC Mode): Solid red                                      |
|                                       | Overloading Mode: Flashing yellow                                       |
| Alarm                                 | Charging Mode (DC mode): Sounding every 10 seconds                      |
|                                       | Low Battery: Sounding every second                                      |
|                                       | Overloading Mode: Sounding every 0.5 seconds                            |
|                                       | Fault: Continuously sounding                                            |
| Storage Conditions                    | -10 °C to 50 °C (14 °F to 122 °F). Humidity 20% to 95% (non-condensing) |
| Capacity                              | 600 VA / 360 W                                                          |
| Input Voltage Range (AC mode)         | 85 VAC to 150 VAC (± 5 VAC)                                             |
| Input Frequency Range                 | 50/60 Hz                                                                |
| Output Voltage Range (AC<br>mode)     | 102 VAC to 132 VAC                                                      |
| Output Voltage (Batt. mode)           | 110 VAC to 125 VAC (No Load)                                            |
| Frequency Range (Batt. Mode)          | 50/60 Hz ± 0.5 Hz                                                       |
| Transfer Time                         | DC to AC $\leq$ 10 ms; AC to DC $\leq$ 10 ms                            |
| Waveform (Batt. Mode)                 | Charging Mode (DC Mode): PWM                                            |
| POWER                                 |                                                                         |
| Battery                               | 12 V/7 Ah × 1                                                           |
| Rechargeable                          | Typical recharge time: 10 to 16 hours                                   |

## Available Model

DS-UPS600-x

Dimension

Headquarters No.555 Qianmo Road, Binjiang District, Hangzhou 310051, China T +86-571-8807-5998 www.hikvision.com

Follow us on social media to get the latest product and solution information.