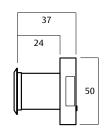

#### Product Details

**Bolt** Zinc, 10mm projection.

5 pin tumbler mechanism

**Cylinder** Brass cylinder and brass barrel – 27mm diameter,

26.5 mm projection