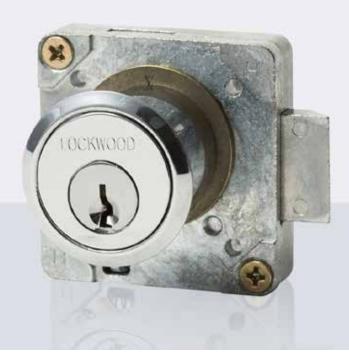

## 693 Pin Tumbler Cupboard Locks

### **Features and Specifications**

- Key-operated 5 pin tumbler cupboard lock
- Manufactured primarily from diecast zinc and brass components
- Cylinder can be readily positioned to suit either drawer or cupboard installation

#### Product Details

**Bolt** Zinc, 10mm projection.

5 pin tumbler mechanism

**Cylinder** Brass cylinder and brass barrel – 27mm diameter,

26.5 mm projection