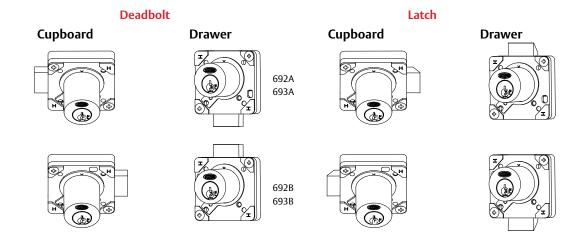

### **Features and Specifications**

- Key-operated 5 pin tumbler cupboard lock
- Manufactured primarily from diecast zinc and brass components
- Cylinder can be readily positioned to suit either drawer or cupboard installation

# 693 Pin Tumbler Cupboard Locks

| 5 Pin Straight          |                       |                          |
|-------------------------|-----------------------|--------------------------|
| Finish                  | Standard<br>Functions | Non Standard<br>Function |
| Chrome Plate            | 693ACP                | 693BCP                   |
| Satin Chrome<br>Brushed | 693ASC                | 693BSC                   |
| Polished Brass          | 693APB                | 693BPB                   |