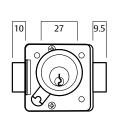

#### Product Details

**Bolt** Zinc, 10mm projection.

5 pin tumbler mechanism

**Cylinder** Brass cylinder and brass barrel – 27mm diameter,

26.5 mm projection