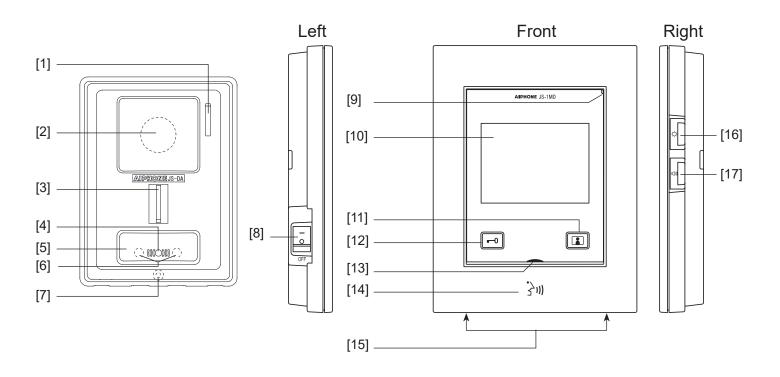

## FEATURE CALL-OUT

# FEATURE CALL-OUT DEFINITIONS

#### **SPECIFICATIONS**

| JS-DA                                                                                                                                                                                                                                                                                          | Power Source:                                                        | 24V DC (PS-2420UL supplied)                                                                                                 |
|------------------------------------------------------------------------------------------------------------------------------------------------------------------------------------------------------------------------------------------------------------------------------------------------|----------------------------------------------------------------------|-----------------------------------------------------------------------------------------------------------------------------|
| [1] Microphone                                                                                                                                                                                                                                                                                 | Consumption:                                                         | 225mA (Max)                                                                                                                 |
| [2] Camera<br>[3] Speaker                                                                                                                                                                                                                                                                      | Screen:                                                              | 3.5" TFT color LCD                                                                                                          |
| [4] Location LED (red)<br>[5] Call button                                                                                                                                                                                                                                                      | Camera:                                                              | <sup>1</sup> ∕₅" Color CMOS                                                                                                 |
| [6] White light LED                                                                                                                                                                                                                                                                            | Door release contact:                                                | 24V AC/DC 1 Amp                                                                                                             |
| [7] Mounting Screw (under panel)                                                                                                                                                                                                                                                               | Communication:                                                       |                                                                                                                             |
| JS-1MD                                                                                                                                                                                                                                                                                         | JS-1MD                                                               | Open-voice hands-free<br>auto-voice actuation or PTT                                                                        |
| [8] Power switch<br>[9] Microphone                                                                                                                                                                                                                                                             | JS-DA                                                                | Open-voice hands-free                                                                                                       |
| <ul> <li>[10] 3.5" color LCD screen</li> <li>[11] Monitor button</li> <li>[12] Door release button</li> <li>[13] Audio transmit LED (orange)</li> <li>[14] Talk/Off button</li> <li>[15] Speaker</li> <li>[16] Screen brightness control button</li> <li>[17] Volume control button</li> </ul> | Operating Temp:<br>JS-1MD<br>JS-DA<br>Dimensions:<br>JS-1MD<br>JS-DA | 32° ~ 104°F (0° ~ 40°C)<br>14° ~ 140°F (-10° ~ 60°C)<br>6-5⁄8" H x 5-1⁄16" W x 1-1⁄8" D<br>5-1⁄16" H x 3-3⁄16" W x 1-3⁄8" D |