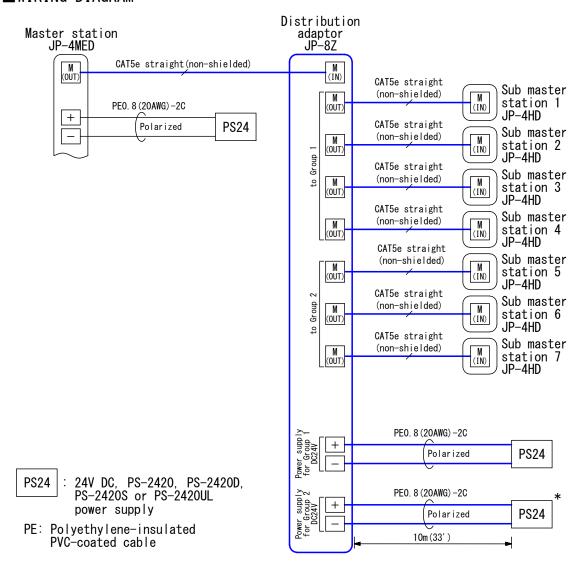

#### ■WIRING DIAGRAM

\*. Up to four sub master stations can be supplied with one power supply. Use two power supplies for 5-7 sub master stations.

### **■**FUNCTIONS

• You can connect up to 7 more sub master stations by branching the wiring from the master stations.

| DESCRIPTION                      | FIG. NAME                |      | UNIT     | DATE            |
|----------------------------------|--------------------------|------|----------|-----------------|
| DISTRIBUTION ADAPTOR (JP series) | es)   WIRING/RESTR./FCN. |      | mm       | 6 October, 2014 |
| MODEL NO.                        | FIG. NO.                 | PAGE | REVISION |                 |
| JP-8Z                            | 59756-2-2                | 2/2  | 1        | AIPHONE         |