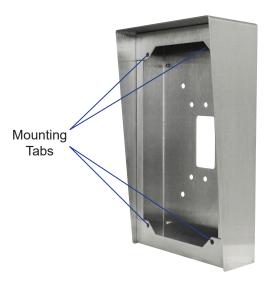

#### **MOUNTING INSTRUCTIONS:**

- 1. The SBX-IDVF is designed to mount to a 1 or 2-gang box, ring, or to any flat surface.
- 2. Pass cable through the knockout hole on back or conduit knockout on bottom.
- 3. Secure mounting box to wall.
- Connect wires to door station (Refer to system's installation instructions).
- 5. Connect supplied speed nuts to mounting tabs (4 total).
- 6. Attach door station to mounting box using the tamper proof screws and tool supplied with this box.