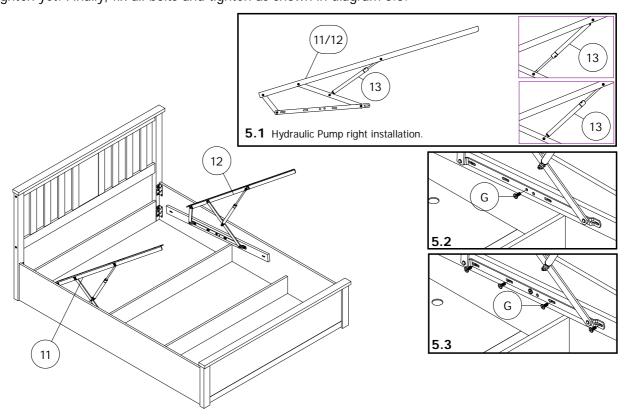

**Step 4**: Attach hardware part C using hardware part F.

**Step 5**: Attach the hydraulic pumps (13) to each hydraulic base support (11,12) as shown in diagram 5.1. Next, fix the left & right hydraulic support to the both side rails. Then, fix bolts G first as shown in diagram 5.2 and do not tighten yet. Finally, fix all bolts and tighten as shown in diagram 5.3.