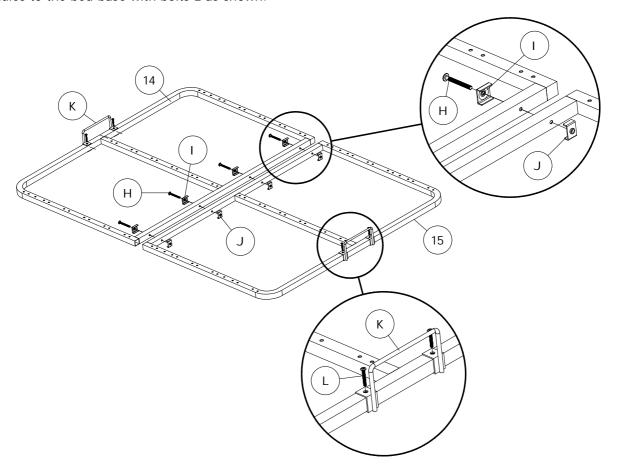

**Step 6**: Assemble front (15) & back (14) frame bed base with hardware part H, I, J. After that fix base handles to the bed base with bolts L as shown.

**Step 7**: Insert the slats (16) to hardware parts N and O then press into the base making sure they are secure.