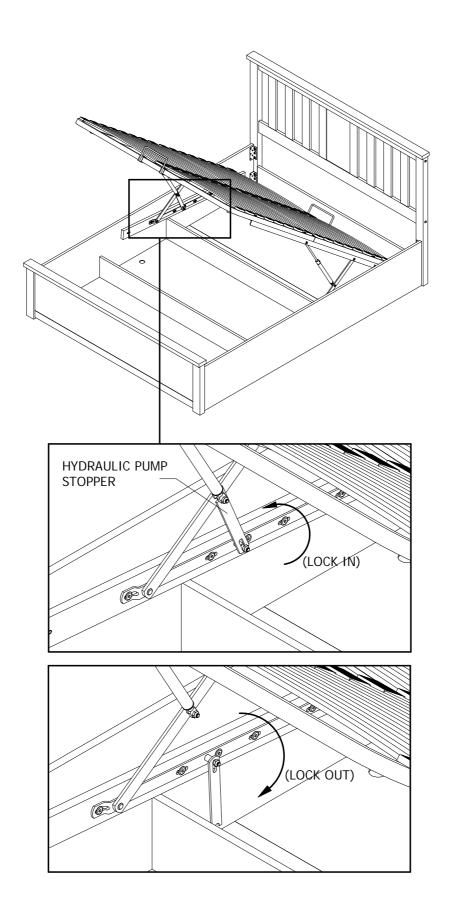

TO LOWER THE SLEEPING PLATFORM STAND AT THE FOOT END OF THE BED AND PUSH SHARPLY DOWNWARDS USING BOTH HANDS.

PLEASE USE HYDRAULIC PUMP STOPPER FOR SAFETY PURPOSE.