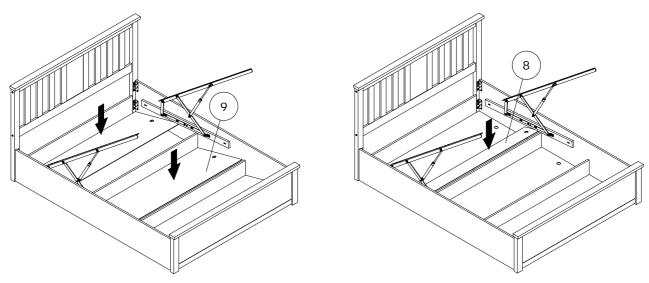

**Step 4**: Attach hardware part C using hardware part F.

**Step 5**: Attach the hydraulic pumps (13) to each hydraulic base support (11,12) as shown in diagram 5.1. Next, fix the left & right hydraulic support to the both side rails. Then, fix bolts G first as shown in diagram 5.2 and do not tighten yet. Finally, fix all bolts and tighten as shown in diagram 5.3.