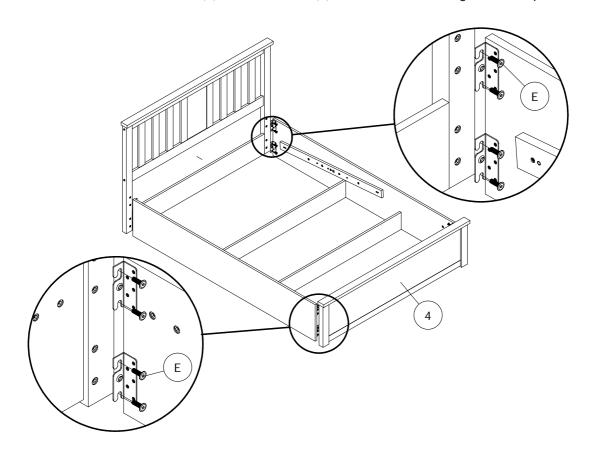

**Step 2**: Join together the left side rail (5) and right side rail (6) with the centre storage panels (10) using hardware parts A and B.

Step 3: Attach the headboard frame (1) and footboard (4) to the side rails using hardware part E.