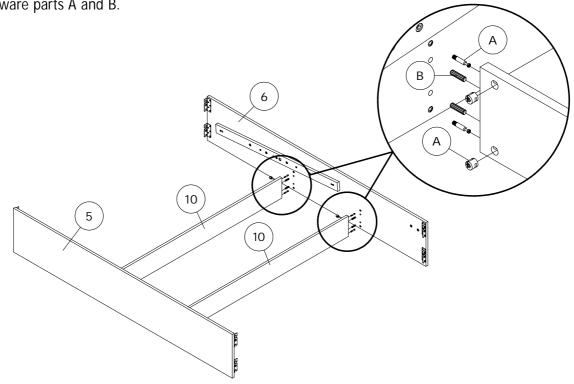

**Step 2**: Join together the left side rail (5) and right side rail (6) with the centre storage panels (10) using hardware parts A and B.

Step 3: Attach the headboard frame (1) and footboard (4) to the side rails using hardware part E.