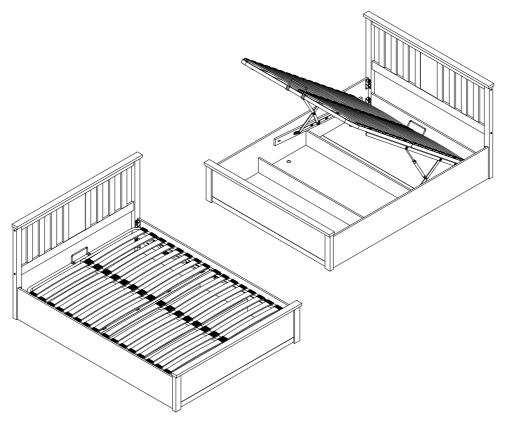

5.2 and do not tighten yet. Finally, fix all bolts and tighten as shown in diagram 5.3.



**Step 6**: Assemble front (15) & back (14) frame bed base with hardware part H, I, J. After that fix base handles to the bed base with bolts L as shown.



**Step 7**: Insert the slats (16) to hardware parts N and O then press into the base making sure they are secure.



Step 8: Insert the small base panel (8) and large base panels (9).



**Step 9**: Attach the bed base to the hydraulic frames using hardware part M. Fix the bolts starting from area 1 and finishing in area 3 – do not fully tighten the bolts yet.



**Step 10**: Adjust the bed base, make sure that the distance to the footboard is approximately 15 mm to above. Tighten all bolts and screws now.



## THE BED HAS BEEN FULLY ASSEMBLED



## **IMPORTANT NOTE**

WHEN THE BED IS BUILT AND THE MATTRESS FRAME IS AT 45 A DEGREE ANGLE PLEASE PLACE THE MATTRESS ON THE BED.

PLEASE NOTE THAT THE WEIGHT OF THE MATTRESS IS REQUIRED TO HELP CLOSE THE BED.

TO LOWER THE SLEEPING PLATFORM STAND AT THE FOOT END OF THE BED AND PUSH SHARPLY DOWNWARDS USING BOTH HANDS.



PLEASE USE HYDRAULIC PUMP STOPPER FOR SAFETY PURPOSE.