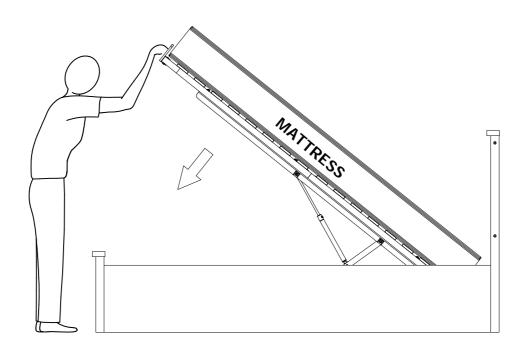

## **IMPORTANT NOTE**

WHEN THE BED IS BUILT AND THE MATTRESS FRAME IS AT 45 A DEGREE ANGLE PLEASE PLACE THE MATTRESS ON THE BED.

PLEASE NOTE THAT THE WEIGHT OF THE MATTRESS IS REQUIRED TO HELP CLOSE THE BED.

TO LOWER THE SLEEPING PLATFORM STAND AT THE FOOT END OF THE BED AND PUSH SHARPLY DOWNWARDS USING BOTH HANDS.

PLEASE USE HYDRAULIC PUMP STOPPER FOR SAFETY PURPOSE.