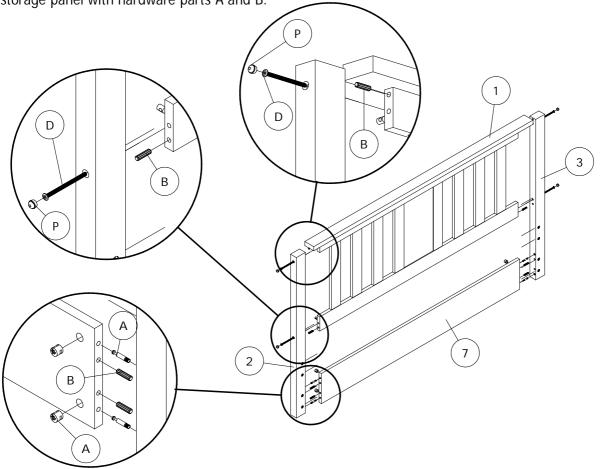

<sup>\*\*</sup> You will also need a screw driver and small mallet (not provied).

**Step 1**: Attach the headboard frame (1) and back storage panel (7) to the left wooden post (2) and right wooden post (3). Secure the headboard frame using hardware parts B, D and P, then secure the back storage panel with hardware parts A and B.