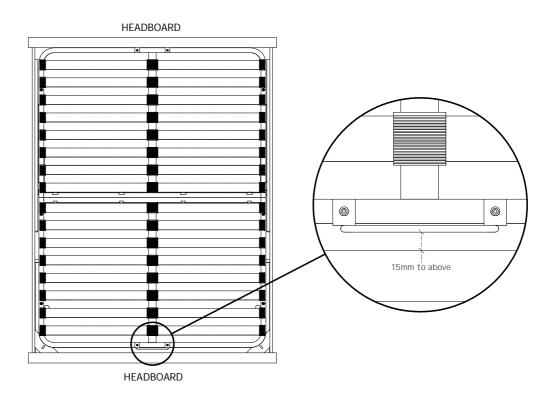

**Step 10**: Adjust the bed base, make sure that the distance to the footboard is approximately 15 mm to above. Tighten all bolts and screws now.