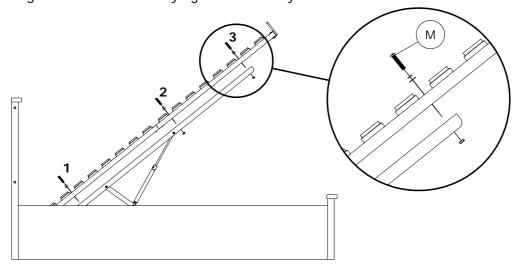

Step 8: Insert the small base panel (8) and large base panels (9).

**Step 9**: Attach the bed base to the hydraulic frames using hardware part M. Fix the bolts starting from area 1 and finishing in area 3 – do not fully tighten the bolts yet.