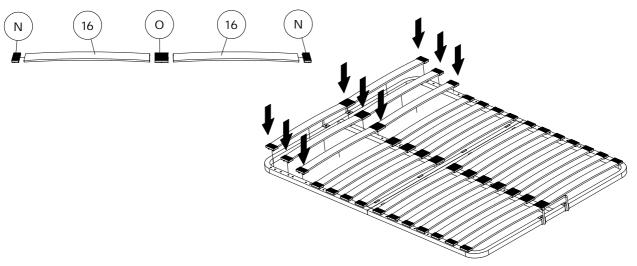

**Step 6**: Assemble front (15) & back (14) frame bed base with hardware part H, I, J. After that fix base handles to the bed base with bolts L as shown.

**Step 7**: Insert the slats (16) to hardware parts N and O then press into the base making sure they are secure.