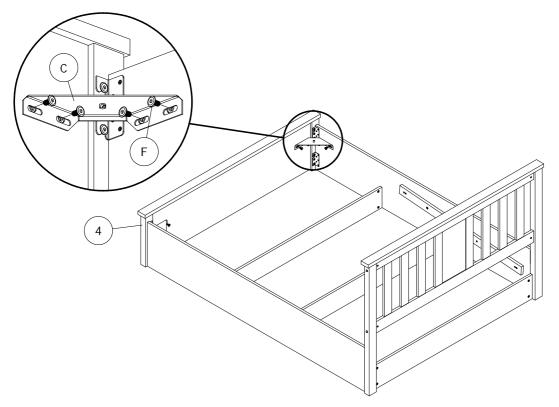

**Step 2**: Join together the left side rail (5) and right side rail (6) with the centre storage panels (10) using hardware parts A and B.

Step 3: Attach the headboard frame (1) and footboard (4) to the side rails using hardware part E.

**Step 4**: Attach hardware part C using hardware part F.

**Step 5**: Attach the hydraulic pumps (13) to each hydraulic base support (11,12) as shown in diagram 5.1. Next, fix the left & right hydraulic support to the both side rails. Then, fix bolts G first as shown in diagram 5.2 and do not tighten yet. Finally, fix all bolts and tighten as shown in diagram 5.3.