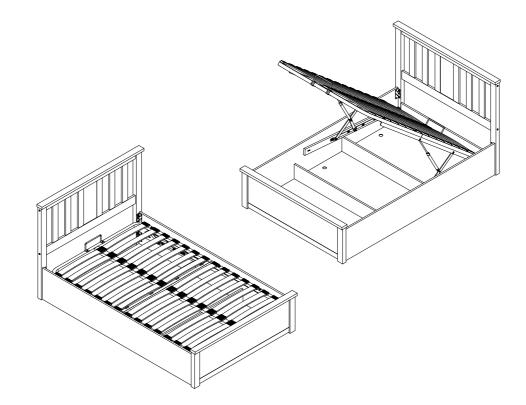

5.2 and do not tighten yet. Finally, fix all bolts and tighten as shown in diagram 5.3.



**Step 6**: Assemble front (15) & back (14) frame bed base with hardware part H, I, J. After that fix base handles K to the bed base with bolts L as shown.



**Step 7**: Insert the slats (16) to hardware parts N and O then press into the base making sure they are secure.



Step 8: Insert the small base panel (8) and large base panels (9).



**Step 9**: Attach the bed base to the hydraulic frames using hardware part M. Fix the bolts starting from area 1 and finishing in area 3 – do not fully tighten the bolts yet.



Step 10: Adjust the bed base, make sure that the distance to the footboard is approximately 15 mm to above. Tighten all bolts and screws now.



### THE BED HAS BEEN FULLY ASSEMBLED



# **IMPORTANT NOTE**

WHEN THE BED IS BUILT AND THE MATTRESS FRAME IS AT 45 A DEGREE ANGLE PLEASE PLACE THE MATTRESS ON THE BED.

PLEASE NOTE THAT THE WEIGHT OF THE MATTRESS IS REQUIRED TO HELP CLOSE THE BED.

TO LOWER THE SLEEPING PLATFORM STAND AT THE FOOT END OF THE BED AND PUSH SHARPLY DOWNWARDS USING BOTH HANDS.



## **CAUTION**:

L

PLEASE USE HYDRAULIC PUMP STOPPER FOR SAFETY PURPOSE.