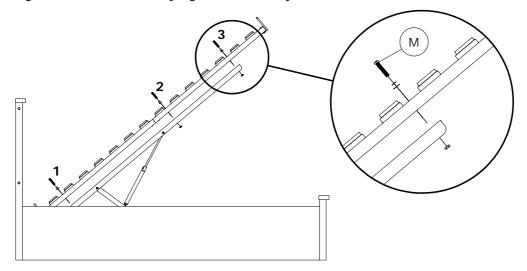

Step 8: Insert the small base panel (8) and large base panels (9).

**Step 9**: Attach the bed base to the hydraulic frames using hardware part M. Fix the bolts starting from area 1 and finishing in area 3 – do not fully tighten the bolts yet.