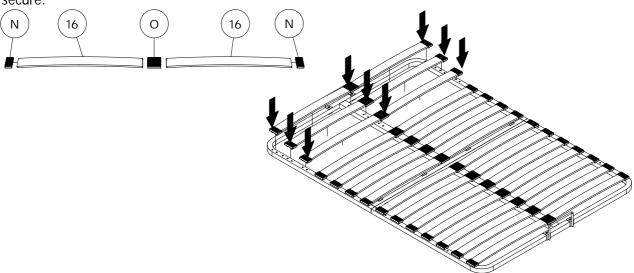

**Step 6**: Assemble front (15) & back (14) frame bed base with hardware part H, I, J. After that fix base handles K to the bed base with bolts L as shown.

**Step 7**: Insert the slats (16) to hardware parts N and O then press into the base making sure they are secure.