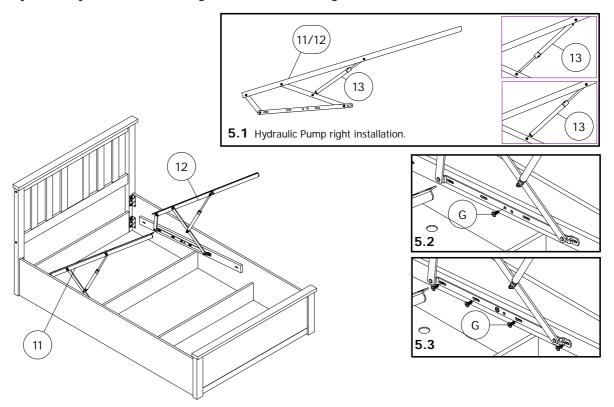

Step 4: Attach hardware part C using hardware part F.

**Step 5**: Attach the hydraulic pumps (13) to each hydraulic base support (11,12) as shown in diagram 5.1. Next, fix the left & right hydraulic support to the both side rails. Then, fix bolts G first as shown in diagram 5.2 and do not tighten yet. Finally, fix all bolts and tighten as shown in diagram 5.3.