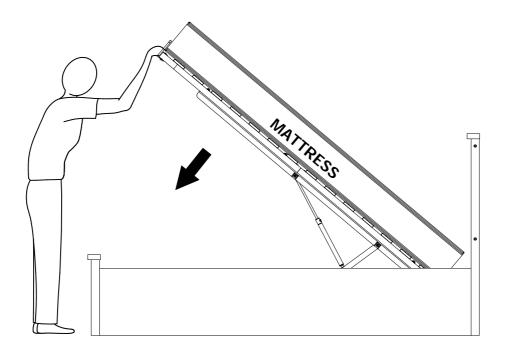

# **IMPORTANT NOTE**

WHEN THE BED IS BUILT AND THE MATTRESS FRAME IS AT 45 A DEGREE ANGLE PLEASE PLACE THE MATTRESS ON THE BED.

PLEASE NOTE THAT THE WEIGHT OF THE MATTRESS IS REQUIRED TO HELP CLOSE THE BED.

TO LOWER THE SLEEPING PLATFORM STAND AT THE FOOT END OF THE BED AND PUSH SHARPLY DOWNWARDS USING BOTH HANDS.