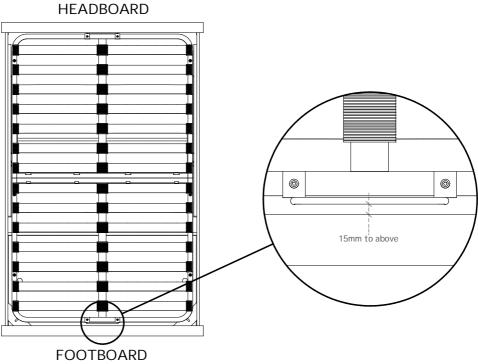

Step 10: Adjust the bed base, make sure that the distance to the footboard is approximately 15 mm to above. Tighten all bolts and screws now.