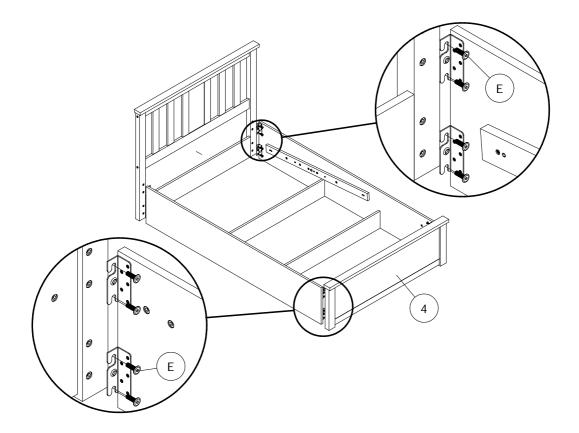

**Step 2**: Join together the left side rail (5) and right side rail (6) with the centre storage panels (10) using hardware parts A and B.

Step 3: Attach the headboard frame (1) and footboard (4) to the side rails using hardware part E.