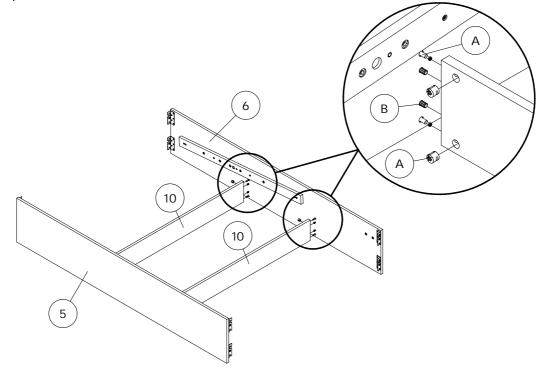

**Step 2**: Join together the left side rail (5) and right side rail (6) with the centre storage panels (10) using hardware parts A and B.

Step 3: Attach the headboard frame (1) and footboard (4) to the side rails using hardware part E.