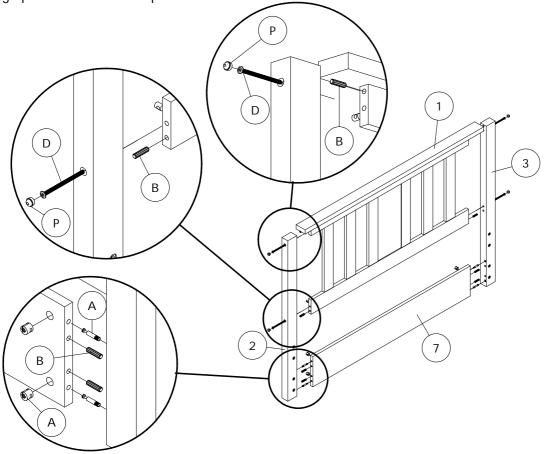

\*\* You will also need a screw driver and small mallet (not provied).

Г

**Step 1**: Attach the headboard frame (1) and back storage panel (7) to the left wooden post (2) and right wooden post (3). Secure the headboard frame using hardware parts B, D and P, then secure the back storage panel with hardware parts A and B.