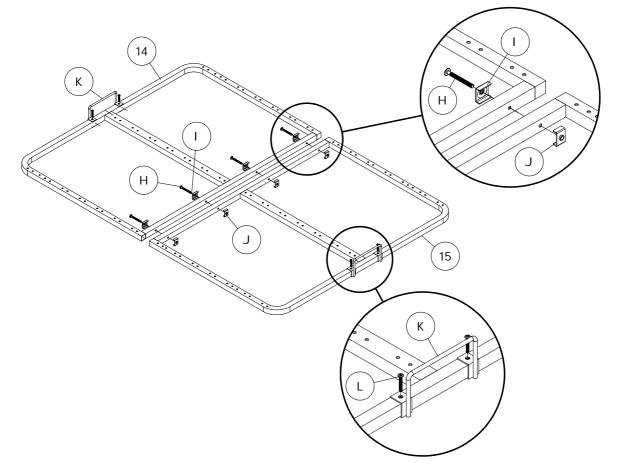

**Step 6**: Assemble front (15) & back (14) frame bed base with hardware part H, I, J. After that fix base handles K to the bed base with bolts L as shown.

**Step 7**: Insert the slats (16) to hardware parts N and O then press into the base making sure they are secure.