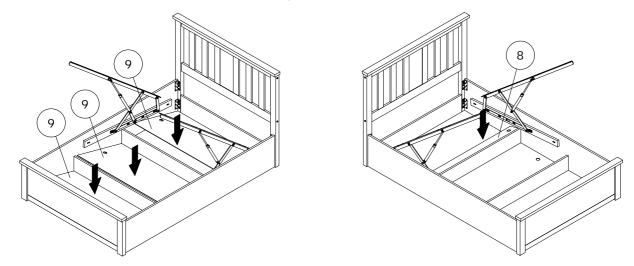

Step 4: Attach hardware part C using hardware part F.

**Step 5**: Attach the hydraulic pumps (13) to each hydraulic base support (11,12) as shown in diagram 5.1. Next, fix the left & right hydraulic support to the both side rails. Then, fix bolts G first as shown in diagram 5.2 and do not tighten yet. Finally, fix all bolts and tighten as shown in diagram 5.3.