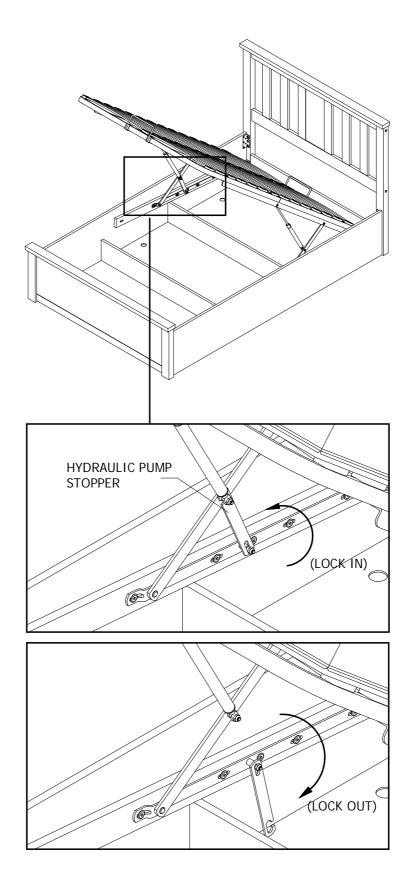

anel (8) and large base panels (9).



**Step 9**: Attach the bed base to the hydraulic frames using hardware part M. Fix the bolts starting from area 1 and finishing in area 3 – do not fully tighten the bolts yet.



Step 10: Adjust the bed base, make sure that the distance to the footboard is approximately 15 mm to above. Tighten all bolts and screws now.



### THE BED HAS BEEN FULLY ASSEMBLED



# **IMPORTANT NOTE**

WHEN THE BED IS BUILT AND THE MATTRESS FRAME IS AT 45 A DEGREE ANGLE PLEASE PLACE THE MATTRESS ON THE BED.

PLEASE NOTE THAT THE WEIGHT OF THE MATTRESS IS REQUIRED TO HELP CLOSE THE BED.

TO LOWER THE SLEEPING PLATFORM STAND AT THE FOOT END OF THE BED AND PUSH SHARPLY DOWNWARDS USING BOTH HANDS.



## **CAUTION**:

L

PLEASE USE HYDRAULIC PUMP STOPPER FOR SAFETY PURPOSE.