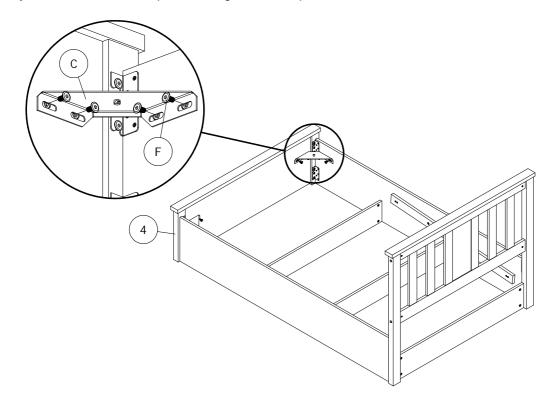

**Step 2**: Join together the left side rail (5) and right side rail (6) with the centre storage panels (10) using hardware parts A and B.

Step 3: Attach the headboard frame (1) and footboard (4) to the side rails using hardware part E.

Step 4: Attach hardware part C using hardware part F.

**Step 5**: Attach the hydraulic pumps (13) to each hydraulic base support (11,12) as shown in diagram 5.1. Next, fix the left & right hydraulic support to the both side rails. Then, fix bolts G first as shown in diagram 5.2 and do not tighten yet. Finally, fix all bolts and tighten as shown in diagram 5.3.