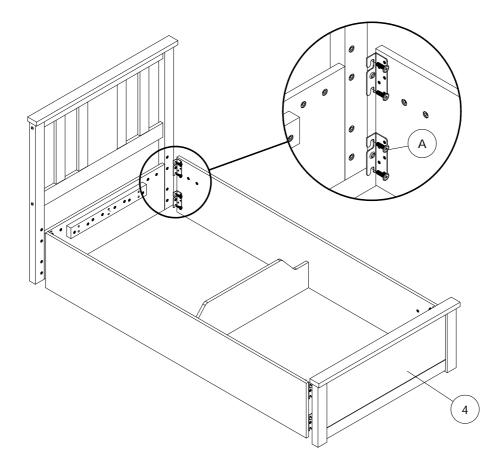

**Step 2**: Join together the left side rail and right side rail (5) with the centre storage panels (8) using hardware parts J and L.

Step 3: Attach the headboard frame (1) and footboard (4) to the side rails using hardware part A.