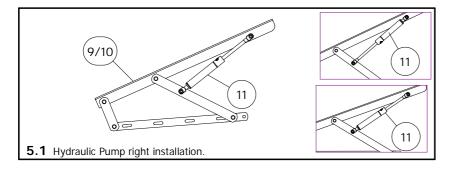

Step 4: Insert the base panel (7) to the position.

Step 5: Firstly, fix the hydraulic pump to each hydraulic base support as shown in diagram 5.1

Next ensure your hydraulic opening side, locate your hydraulic base support through the JCBC holes L1, L2, L3 & L4 or R1, R2, R3 & R4 at the headboard and footboard as shown in diagram **5.2**.