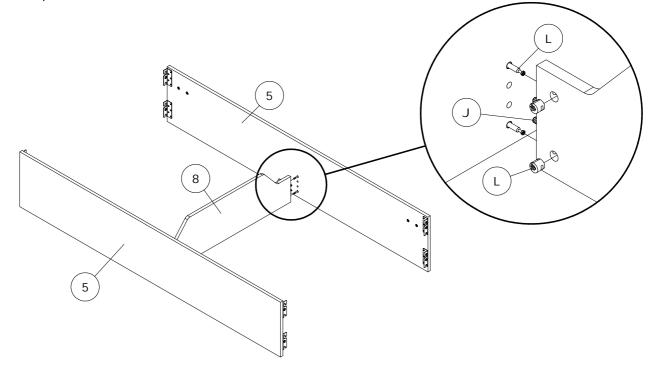

**Step 2**: Join together the left side rail and right side rail (5) with the centre storage panels (8) using hardware parts J and L.

Step 3: Attach the headboard frame (1) and footboard (4) to the side rails using hardware part A.