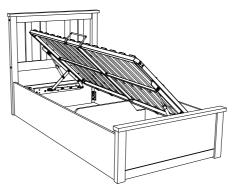

# **IMPORTANT NOTE**

WHEN THE BED IS BUILT THE MATTRESS FRAME IS AT A 45 DEGREE ANGLE PLEASE PLACE THE MATTRESS ON THE BED.

PLEASE NOTE THAT THE WEIGHT OF THE MATTRESS IS REQUIRED TO HELP CLOSE THE BED.

TO LOWER THE SLEEPING PLATFORM STAND AT THE OPEN SIDE OF THE BED AND PUSH SHARPLY DOWNWARDS USING BOTH HANDS.