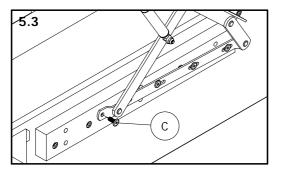

Make sure to fix bolts C at round end hole first (L1/R1) as shown in diagram 5.3 and do not tighten yet. Filnally, fix all bolts and tighten all bolts as shown in diagram 5.4.

٦

Step 6: Attach hardware part H using hardware parts B.