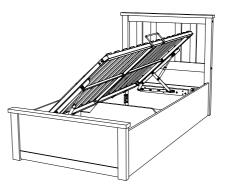

# **IMPORTANT NOTE**

WHEN THE BED IS BUILT THE MATTRESS FRAME IS AT A 45 DEGREE ANGLE PLEASE PLACE THE MATTRESS ON THE BED.

PLEASE NOTE THAT THE WEIGHT OF THE MATTRESS IS REQUIRED TO HELP CLOSE THE BED.

TO LOWER THE SLEEPING PLATFORM STAND AT THE OPEN SIDE OF THE BED AND PUSH SHARPLY DOWNWARDS USING BOTH HANDS.