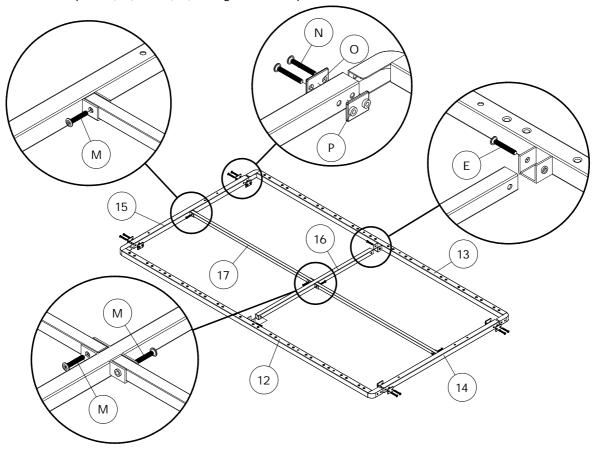

L

**Step 7**: Join together the front, back bed base (12)(13) and end bar left,right (14)(15) using hardware parts N, O and P. Attach parts (16) and (17) using hardware part E & M.

**Step 8**: Fit the slat cap G onto the spring slat (18) and insert into the pre-drilled holes. Please note you may need to press firmly into place. After that fix base handle to the bed base with bolts E as shown.