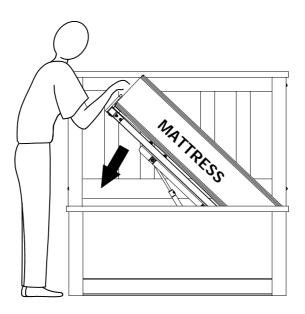

# **IMPORTANT NOTE**

WHEN THE BED IS BUILT THE MATTRESS FRAME IS AT A 45 DEGREE ANGLE PLEASE PLACE THE MATTRESS ON THE BED.

PLEASE NOTE THAT THE WEIGHT OF THE MATTRESS IS REQUIRED TO HELP CLOSE THE BED.

TO LOWER THE SLEEPING PLATFORM STAND AT THE OPEN SIDE OF THE BED AND PUSH SHARPLY DOWNWARDS USING BOTH HANDS.