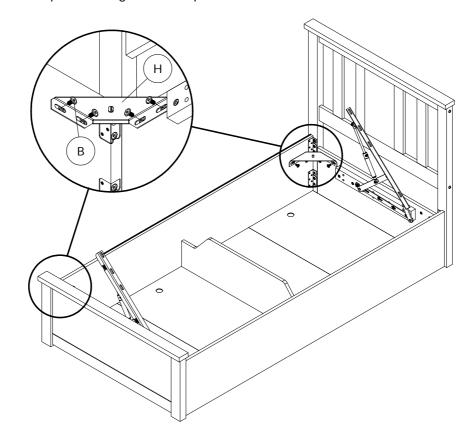

Make sure to fix bolts C at round end hole first (L1/R1) as shown in diagram 5.3 and do not tighten yet. Filnally, fix all bolts and tighten all bolts as shown in diagram 5.4.

٦

Step 6: Attach hardware part H using hardware parts B.