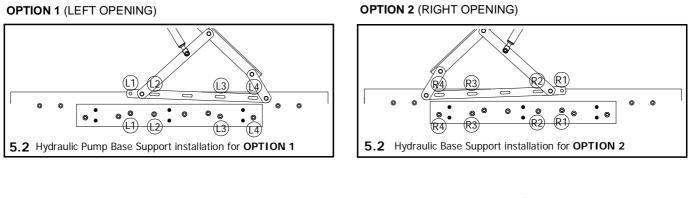

Step 4: Insert the base panel (7) to the position.

Step 5: Firstly, fix the hydraulic pump to each hydraulic base support as shown in diagram 5.1

Next ensure your hydraulic opening side, locate your hydraulic base support through the JCBC holes L1, L2, L3 & L4 or R1, R2, R3 & R4 at the headboard and footboard as shown in diagram **5.2**.

Make sure to fix bolts C at round end hole first (L1/R1) as shown in diagram 5.3 and do not tighten yet. Filnally, fix all bolts and tighten all bolts as shown in diagram 5.4.

٦

Step 6: Attach hardware part H using hardware parts B.