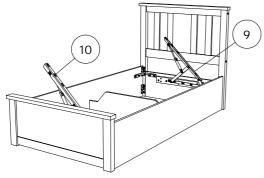

Step 4: Insert the base panel (7) to the position.

Step 5: Firstly, fix the hydraulic pump to each hydraulic base support as shown in diagram 5.1

Next ensure your hydraulic opening side, locate your hydraulic base support through the JCBC holes L1, L2, L3 & L4 or R1, R2, R3 & R4 at the headboard and footboard as shown in diagram **5.2**.

Make sure to fix bolts C at round end hole first (L1/R1) as shown in diagram 5.3 and do not tighten yet. Filnally, fix all bolts and tighten all bolts as shown in diagram 5.4.

٦

Step 6: Attach hardware part H using hardware parts B.