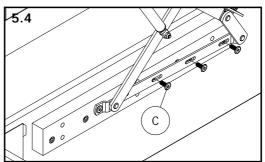

Make sure to fix bolts C at round end hole first (L1/R1) as shown in diagram 5.3 and do not tighten yet. Filnally, fix all bolts and tighten all bolts as shown in diagram 5.4.

٦

Step 6: Attach hardware part H using hardware parts B.