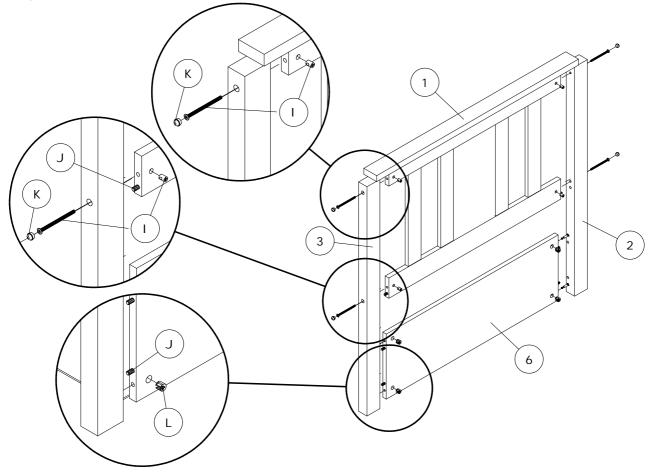

\*\* You will also need a screw driver and small mallet (not provied).

L

**Step 1**: Attach the headboard frame (1) and back storage panel (6) to the left wooden post (2) and right wooden post (3). Secure the headboard frame using hardware parts I, J and K, then secure the back storage panel with hardware parts J and L.