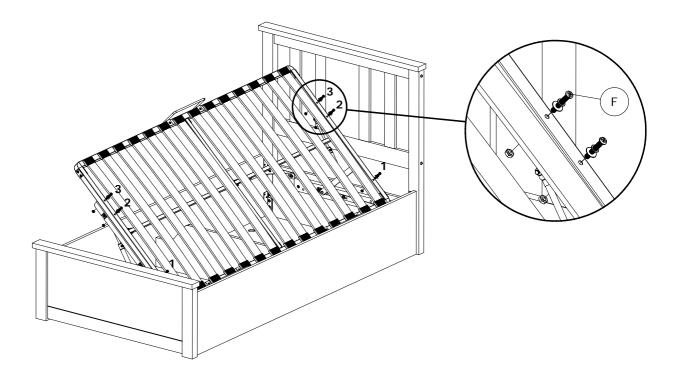

**Step 9**: Assemble the bed base on the left & right hydraulic frame and fix bolts starting from '1' to '3' as shown.

L

**Step 10**: Adjust the bed base, make sure that the distance with the side rail approximately 15mm to above. Tighten all bolts and screws.