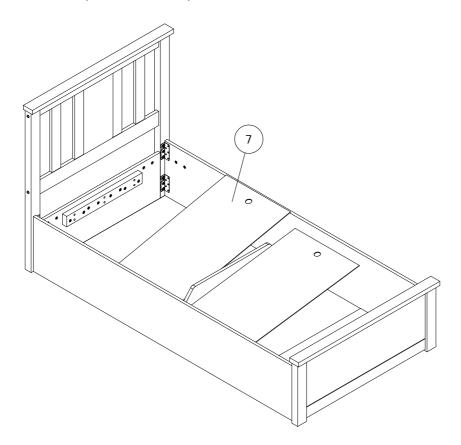

Step 4: Insert the base panel (7) to the position.

Step 5: Firstly, fix the hydraulic pump to each hydraulic base support as shown in diagram 5.1

Next ensure your hydraulic opening side, locate your hydraulic base support through the JCBC holes L1, L2, L3 & L4 or R1, R2, R3 & R4 at the headboard and footboard as shown in diagram **5.2**.