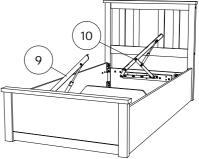

Step 4: Insert the base panel (7) to the position.

Step 5: Firstly, fix the hydraulic pump to each hydraulic base support as shown in diagram 5.1

Next ensure your hydraulic opening side, locate your hydraulic base support through the JCBC holes L1, L2, L3 & L4 or R1, R2, R3 & R4 at the headboard and footboard as shown in diagram **5.2**.