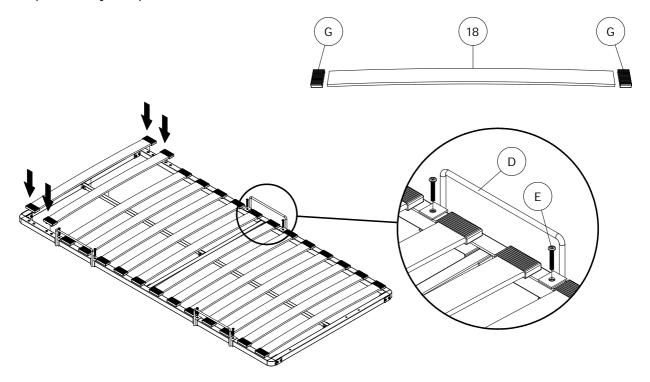

L

**Step 7**: Join together the front, back bed base (12)(13) and end bar left,right (14)(15) using hardware parts N, O and P. Attach parts (16) and (17) using hardware part E & M.

**Step 8**: Fit the slat cap G onto the spring slat (18) and insert into the pre-drilled holes. Please note you may need to press firmly into place. After that fix base handle to the bed base with bolts E as shown.