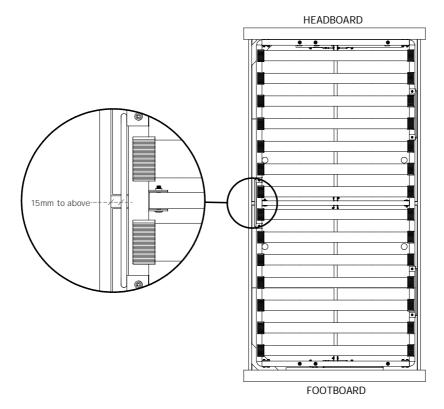

**Step 9**: Assemble the bed base on the left & right hydraulic frame and fix bolts starting from '1' to '3' as shown.

L

**Step 10**: Adjust the bed base, make sure that the distance with the side rail approximately 15mm to above. Tighten all bolts and screws.