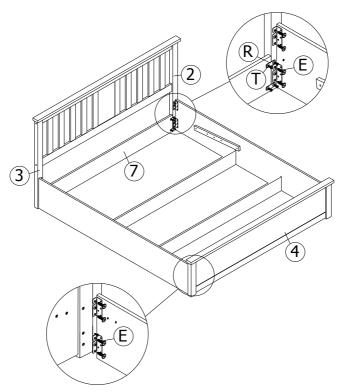

Step 3: Attach the Headboard Frame (Part 1) to the Side Rail and tighten using Hardware (E & P). Please repeat this step and attach the Footboard Frame (4). Fix the Bracket (R) on both sides using Hardware (T & O).

- Line up the Headboard to the Side Rails and Insert M8 x 16mm Bolt (E) and fully tighten using M8 Allen Key (P). Please repeat this step to attach the Footboard. Fix the Bracket (R) on both sides using M6 x 16mm Bolt (T) and M6 Allen Key (O).