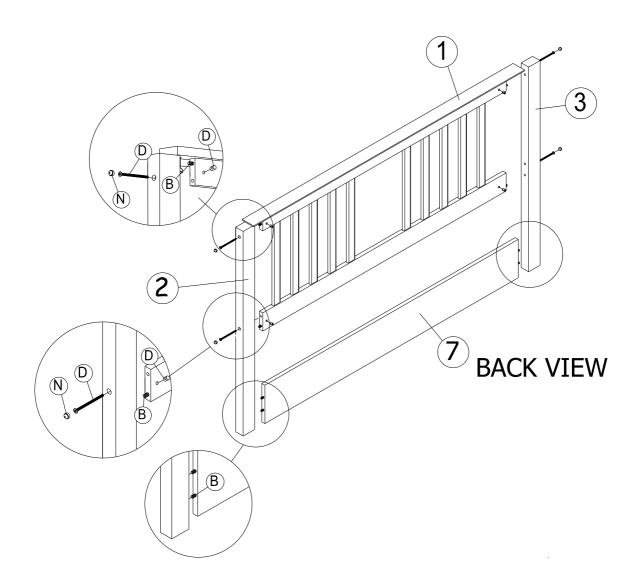

Step 1: Attach the Headboard Frame (1) and Back Storage Panel (7) to the Right Wooden Post (2) using hardware parts B, D, and N. Please repeat this step to attach the Left Wooden Post (3).

- Lay the Headboard Frame (1) flat on the floor ensuring the pre-drilled holes are face up as this is the back of the Headboard Frame once assembled and upright these holes should be facing the wall.
- Insert Wooden Dowels (B) and Barrel Nut (D) into both sides of the Headboard Frame (1). Connect the Right Wooden Post (2) to the Headboard Frame (1) using M6 Bolt (D) and tighten fully using M6 Allen Key (O).
- Insert Wooden Dowels (B) into both side of the Back Storage Panel (7) and attach to the Right Wooden Post (2).
- Connect the Left Wooden Post (3) to the Headboard Frame (1) and Back Storage Panel (7) and tighten fully using M6 Bolt (D) with M6 Allen Key (O). Once completed please please insert Wooden Button (N) to each side of the assembled headboard frame.