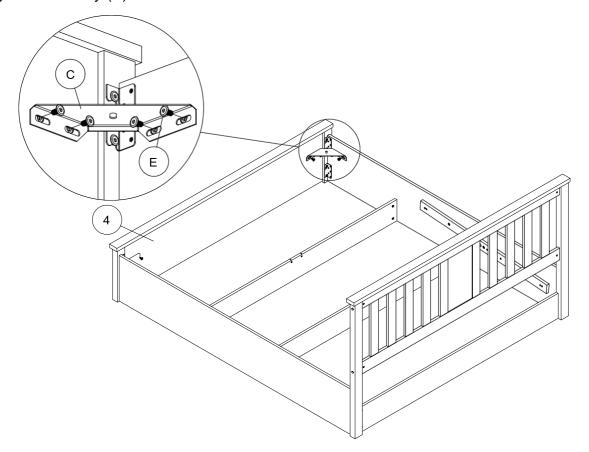

Step 4: Attach the Metal Corner Support (C) to the Footboard (4) and Side Rails using hardware (E & P).

- Place Metal Corner Support (C) to the Footboard (4) and Side Rails. Insert M8 x 16mm Bolt (E) and finger tighten. Ensure all corners are properly square (IE – At right angles) then fully tighten Bolt (E) using M8 Allen Key (P).