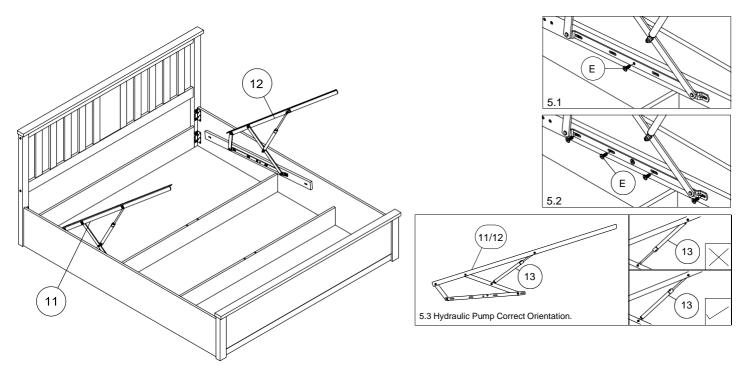

Step 5: Attach both Hydraulic Base Supports (11 & 12) to the Side Rails. Tighten using M8 x 16mm Bolt (E) and M8 Allen Key (P). Fix the Hydraulic Pump (13) to the Hydraulic Base Supports (11 & 12).

- Attach the Left Hydraulic Base Support (11) to the Left Side Rail. Tighten using M8 x16mm Bolt (E) and M8 Allen Key (P). Please ensure you insert the centre bolt first to ensure proper alignment and proceed to fit the remaining bolts.
- Remove the two pre-fitted nuts from the Hydraulic Base Support (11). Attach the Hydraulic Pump (13) to the Hydraulic Base Support (11) and re-apply the nuts and tighten fully with the Spanner (Q). Refer to diagram 5.3 for the correct orientation of the Hydraulic Pump (13). Please repeat this step for the other side.