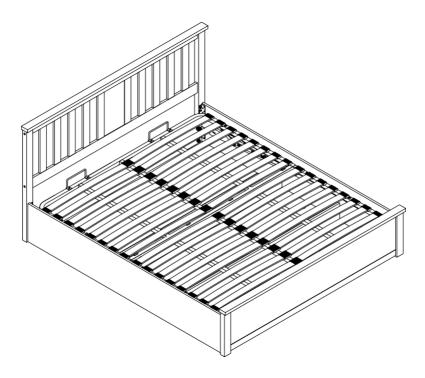

Step 7: Insert the Wooden Slats (16) into the Plastic Caps (L & M) and connect the slats to the Metal Base.

Step 8: Insert the Small Base Panel (8) and Large Base Panels (9).

Step 9: Step 9: Attach the Centre Storage Panel Support (17) to the Centre Storage Panel (10) using hardware part (B,R & T) using M6 Allen Key (O).