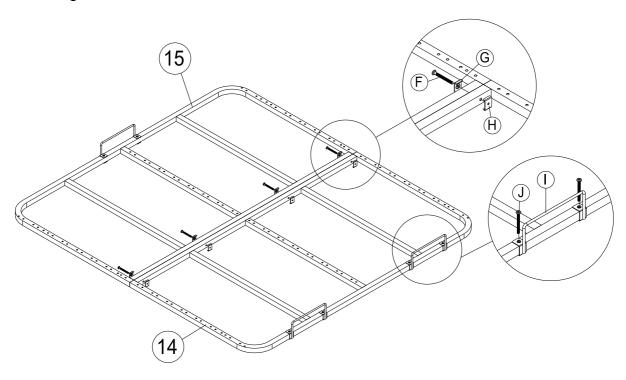

Step 6: Assemble Front Bed Base (15) to the Back Bed Base (14) and tighten fully using hardware (H,G,F,P). Attach the Base Handles (I) using hardware (J & O).

- Ensure the holes for the slats are facing up on the Back Bed Base (14) and Front Bed Base (15). Lay the two halves together and place the Base Nut (H) and M8 Flat Washer (G) on opposite sides of the central bars and tighten using M8 x 75mm Bolt (F) using M8 Allen Key (P). Repeat this step for the remaining holes.