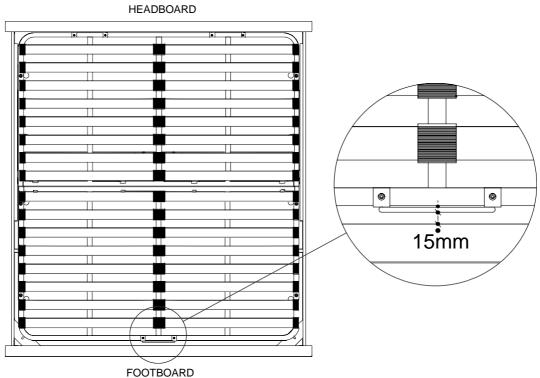

- Adjust the position of the Metal Bed Base ensuring that the distance between the Footboard and Base Handle is approximately 15mm. Once adjusted, please fully tighten all Bolt (K) on the Metal Bed Base using M8 Allen Key (P).