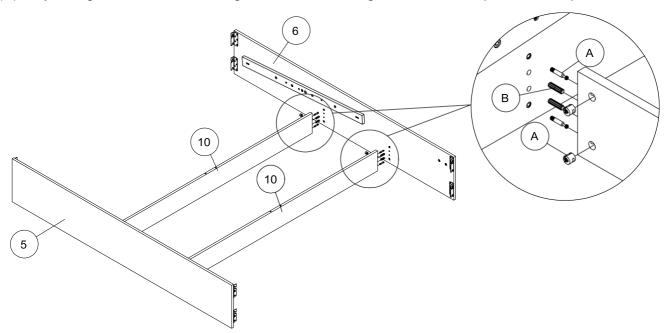

Step 2: Attach the Left and Right Side Rails (Parts 5 & 6) to the Centre Storage Panels (Parts 10) and tighten fully using Hardware (A & B).

- Ensure the Left and Right Side Rails are positioned correctly. Insert Metal Screw Dowel (A) and tighten fully using a Screwdriver. Insert Wooden Dowels (B) and Cam Lock (A) into the Centre Storage Panels (10). Attach both Centre Storage Panels to one of the side rails and tighten Cam Lock (A) fully using a screwdriver taking care not to overtighten. Please repeat this step for the other side.