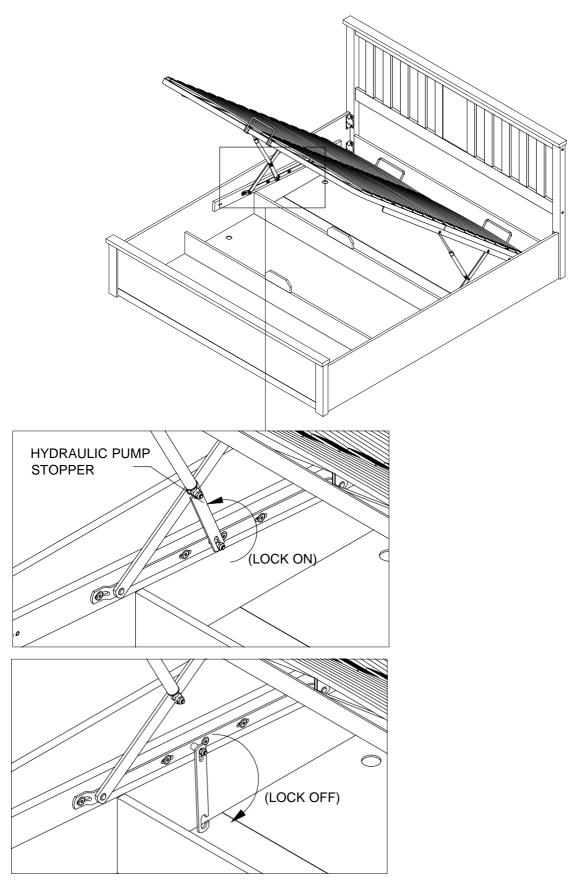

Page 9 of 12

**CAUTION:** 

PLEASE USE HYDRAULIC PUMP SAFETY LOCK WHEN ACCESSING THE STORAGE AREA.

PLEASE REMEMBER TO DISENGAGE THE SAFETY LOCK WHEN CLOSING THE OTTOMAN