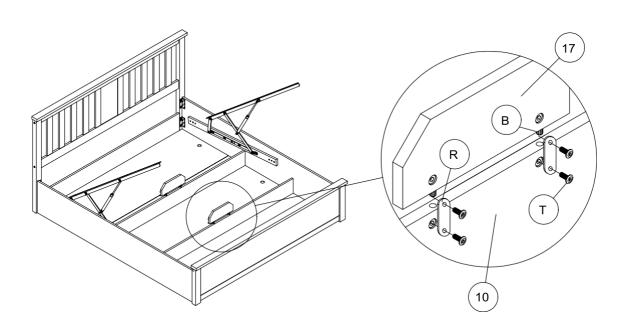

Step 7: Insert the Wooden Slats (16) into the Plastic Caps (L & M) and connect the slats to the Metal Base.

Step 8: Insert the Small Base Panel (8) and Large Base Panels (9).

Step 9: Step 9: Attach the Centre Storage Panel Support (17) to the Centre Storage Panel (10) using hardware part (B,R & T) using M6 Allen Key (O).