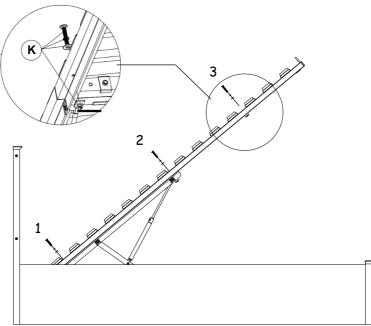

Step 5: Attach both Hydraulic Base Supports (11 & 12) to the Side Rails. Tighten using M8 x 16mm Bolt (E) and M8 Allen Key (P). Fix the Hydraulic Pump (13) to the Hydraulic Base Supports (11 & 12).

- Attach the Left Hydraulic Base Support (11) to the Left Side Rail. Tighten using M8 x16mm Bolt (E) and M8 Allen Key (P). Please ensure you insert the centre bolt first to ensure proper alignment and proceed to fit the remaining bolts.
- Remove the two pre-fitted nuts from the Hydraulic Base Support (11). Attach the Hydraulic Pump (13) to the Hydraulic Base Support (11) and re-apply the nuts and tighten fully with the Spanner (Q). Refer to diagram 5.3 for the correct orientation of the Hydraulic Pump (13). Please repeat this step for the other side.