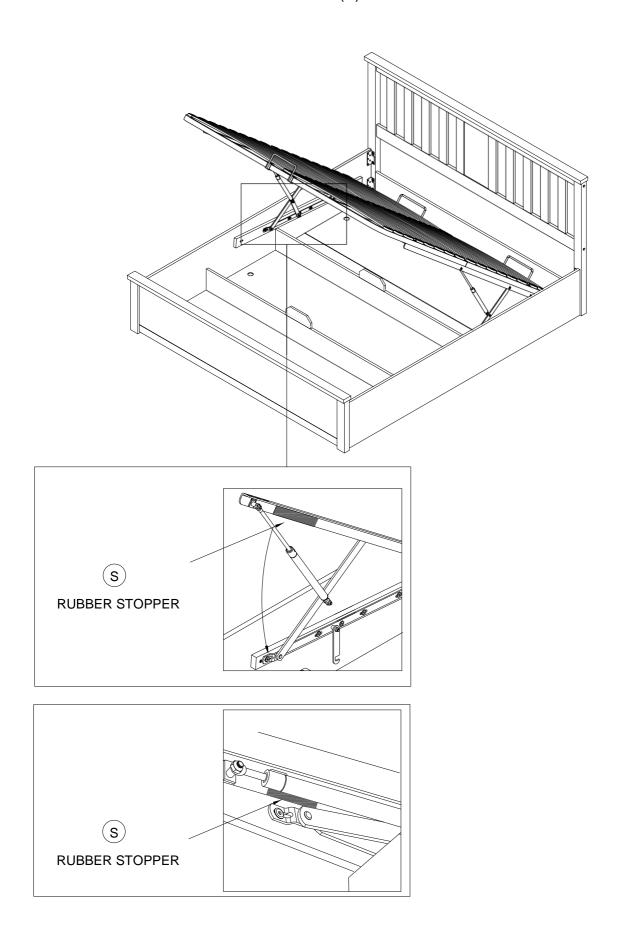

## PLEASE ATTACH RUBBER STOPPER (S)

| ADDITIONAL HARDWARE LIST ( 6FT CHESTER OTTOMAN BED ) |                                                           |                 |     |     |  |  |
|------------------------------------------------------|-----------------------------------------------------------|-----------------|-----|-----|--|--|
| PART                                                 | DESCRIPTION                                               |                 | вох | QTY |  |  |
| А                                                    | Cam Lock + Metal Screw Dowel                              |                 | 3/5 | 2   |  |  |
| В                                                    | M8 x 30mm Wood Dowels                                     |                 | 3/5 | 2   |  |  |
| С                                                    | M6 x 90mm JCBC Bolt + Barrel Nut                          |                 | 3/5 | 1   |  |  |
| D                                                    | M8 x 16mm JCBB Bolt                                       |                 | 3/5 | 1   |  |  |
| E                                                    | M8 x 75mm JCBB Bolt                                       | (a) Indiana (a) | 3/5 | 1   |  |  |
| F                                                    | M8 Flat Washer                                            |                 | 3/5 | 1   |  |  |
| G                                                    | Base Nut                                                  |                 | 3/5 | 1   |  |  |
| Н                                                    | M6 x 40mm JCBC Bolt                                       |                 | 3/5 | 1   |  |  |
| Ι                                                    | M8 x 45mm JCBB Bolt c/w Nut Bracket, Spring & Flat Washer |                 | 3/5 | 1   |  |  |
| J                                                    | Single End Plastic Cap                                    |                 | 3/5 | 2   |  |  |
| K                                                    | Double End Plastic Cap                                    |                 | 3/5 | 1   |  |  |
| L                                                    | Wood Button                                               |                 | 3/5 | 1   |  |  |
| М                                                    | Bracket - 20x58mm                                         |                 | 3/5 | 1   |  |  |
| N                                                    | M6 x 16mm                                                 |                 | 3/5 | 1   |  |  |