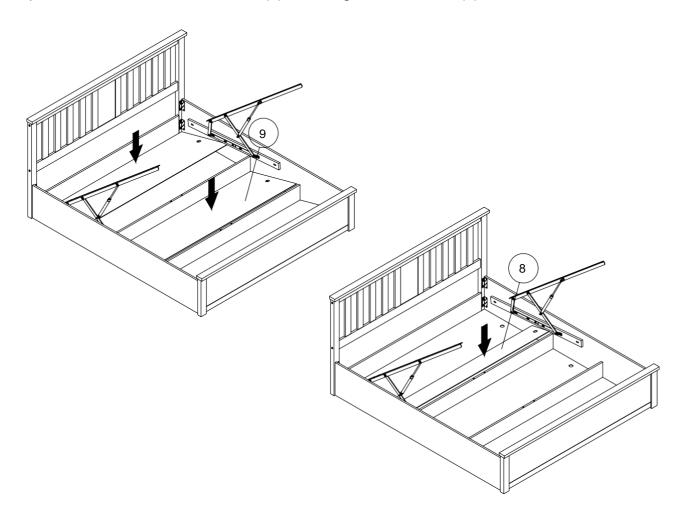

Step 7: Insert the Wooden Slats (16) into the Plastic Caps (L & M) and connect the slats to the Metal Base.

Step 8: Insert the Small Base Panel (8) and Large Base Panels (9).

Step 9: Step 9: Attach the Centre Storage Panel Support (17) to the Centre Storage Panel (10) using hardware part (B,R & T) using M6 Allen Key (O).