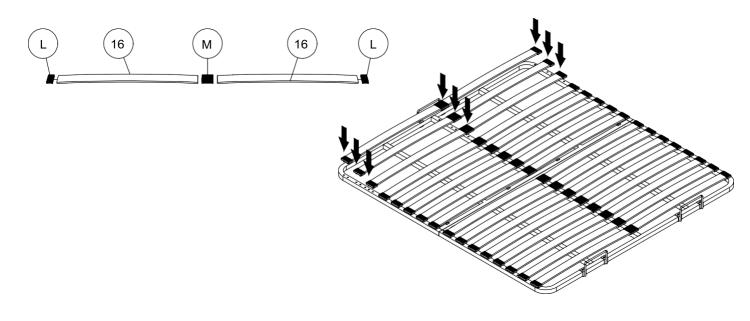

Step 7: Insert the Wooden Slats (16) into the Plastic Caps (L & M) and connect the slats to the Metal Base.

Step 8: Insert the Small Base Panel (8) and Large Base Panels (9).

Step 9: Step 9: Attach the Centre Storage Panel Support (17) to the Centre Storage Panel (10) using hardware part (B,R & T) using M6 Allen Key (O).