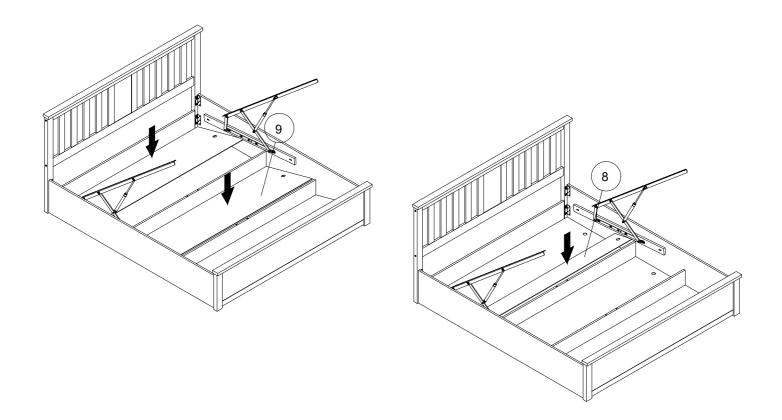

Step 7: Insert the Wooden Slats (16) into the Plastic Caps (L & M) and connect the slats to the Metal Base.

Step 8: Insert the Small Base Panel (8) and Large Base Panels (9).

Step 9: Attach the Centre Storage Panel Support (17) to the Centre Storage Panel (10) using hardware part (B, E & R) using M8 Allen Key (P).