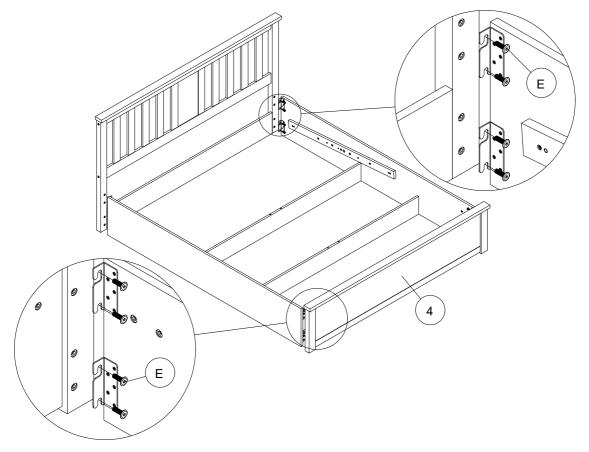

Step 3: Attach the Headboard Frame (Part 1) to the Side Rails and tighten using Hardware (E & P). Please repeat this step and attach the Footboard Frame (4).

- Line up the Headboard to the Side Rails and Insert M8 x 16mm Bolt (E) and fully tighten using M8 Allen Key (P). Please repeat this step to attach the Footboard.

Step 4: Attach the Metal Corner Support (C) to the Footboard (4) and Side Rails using hardware (E & P).

 Place Metal Corner Support (C) to the Footboard (4) and Side Rails. Insert M8 x 16mm Bolt (E) and finger tighten. Ensure all corners are properly square (IE – At right angles) then fully tighten Bolt (E) using M8 Allen Key (P).