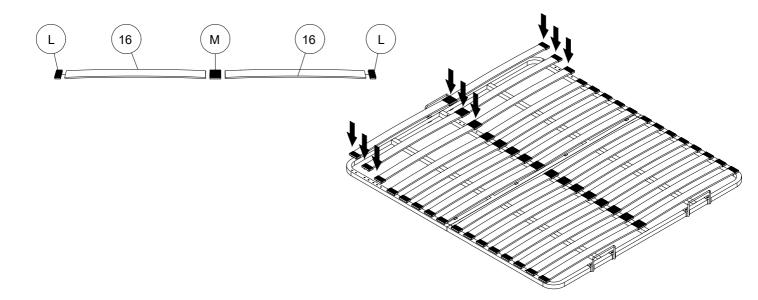

Step 7: Insert the Wooden Slats (16) into the Plastic Caps (L & M) and connect the slats to the Metal Base.

Step 8: Insert the Small Base Panel (8) and Large Base Panels (9).

Step 9: Attach the Centre Storage Panel Support (17) to the Centre Storage Panel (10) using hardware part (B, E & R) using M8 Allen Key (P).