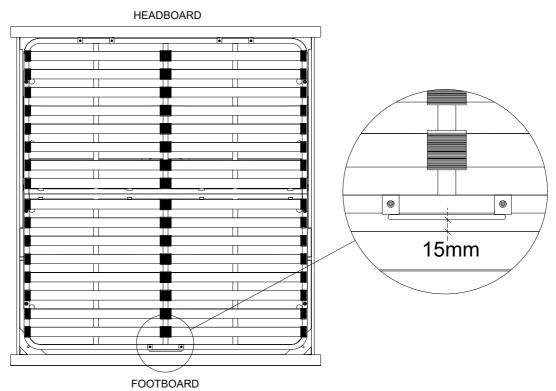

- Adjust the position of the Metal Bed Base ensuring that the distance between the Footboard and Base Handle is approximately 15mm. Once adjusted, please fully tighten all Bolt (K) on the Metal Bed Base using M8 Allen Key (P).