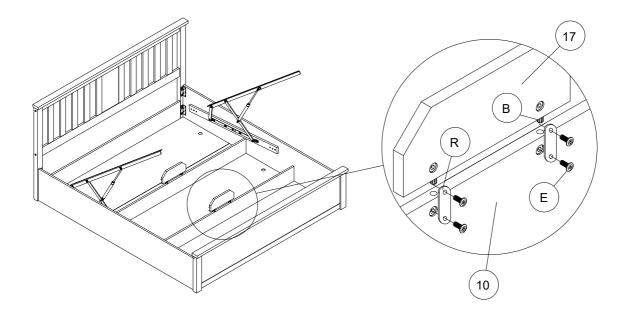

Step 7: Insert the Wooden Slats (16) into the Plastic Caps (L & M) and connect the slats to the Metal Base.

Step 8: Insert the Small Base Panel (8) and Large Base Panels (9).

Step 9: Attach the Centre Storage Panel Support (17) to the Centre Storage Panel (10) using hardware part (B, E & R) using M8 Allen Key (P).