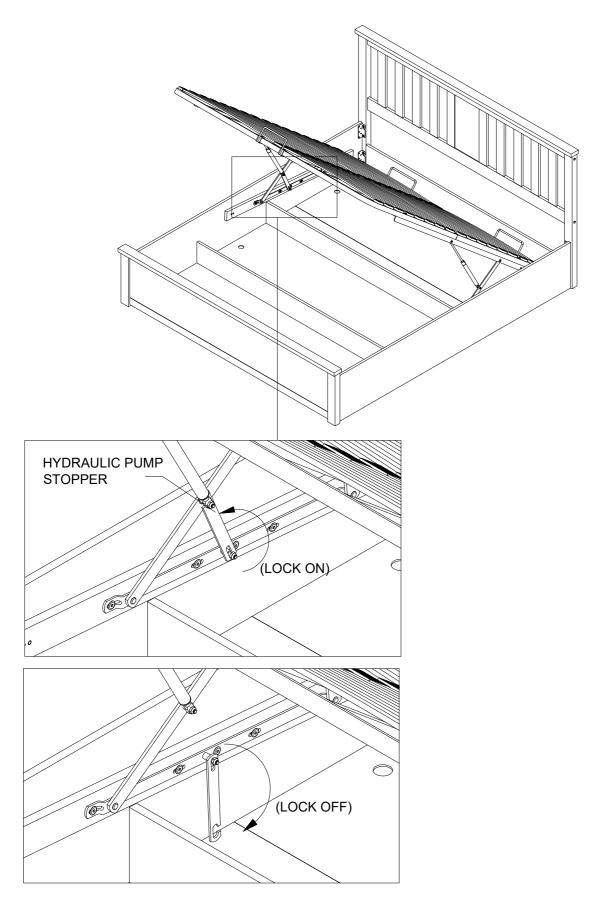

## CAUTION :

PLEASE USE HYDRAULIC PUMP SAFETY LOCK WHEN ACCESSING THE STORAGE AREA.

PLEASE REMEMBER TO DISENGAGE THE SAFETY LOCK WHEN CLOSING THE OTTOMAN

| PART | DESCRIPTION                                                  |          | BOX | QTY |
|------|--------------------------------------------------------------|----------|-----|-----|
| A    | Cam Lock + Metal Screw Dowel                                 |          | 6/6 | 2   |
| В    | M8 x 30mm Wood Dowels                                        |          | 6/6 | 2   |
| С    | M6 x 90mm JCBC Bolt + Barrel Nut                             |          | 6/6 | 1   |
| D    | M8 x 16mm JCBB Bolt                                          | (a) June | 6/6 | 1   |
| E    | M8 x 75mm JCBB Bolt                                          |          | 6/6 | 1   |
| F    | M8 Flat Washer                                               |          | 6/6 | 1   |
| G    | Base Nut                                                     |          | 6/6 | 1   |
| Н    | M6 x 40mm JCBC Bolt                                          |          | 6/6 | 1   |
| I    | M8 x 45mm JCBB Bolt c/w Nut Bracket,<br>Spring & Flat Washer |          | 6/6 | 1   |
| J    | Single End Plastic Cap                                       |          | 6/6 | 2   |
| к    | Double End Plastic Cap                                       |          | 6/6 | 1   |
| L    | Wood Button                                                  |          | 6/6 | 1   |
| М    | Bracket - 20x58mm                                            | 0        | 6/6 | 1   |
| N    | M10 x 40mm Wood Dowels                                       |          | 6/6 | 2   |