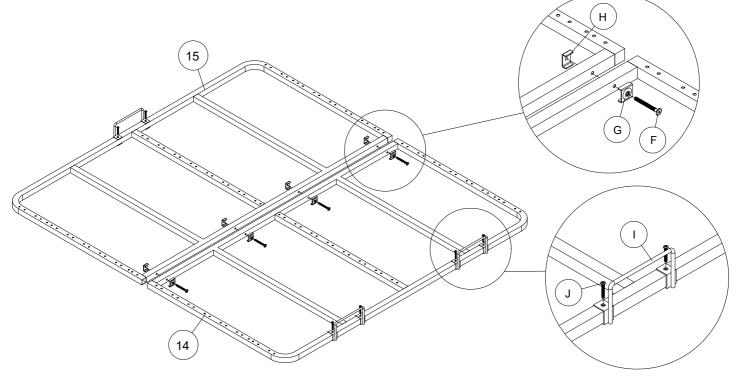

Step 6: Assemble Front Bed Base (15) to the Back Bed Base (14) and tighten fully using hardware (H,G,F,P). Attach the Base Handles (I) using hardware (J & O).

- Ensure the holes for the slats are facing up on the Back Bed Base (14) and Front Bed Base (15). Lay the two halves together and place the Base Nut (H) and M8 Flat Washer (G) on opposite sides of the central bars and tighten using M8 x 75mm Bolt (F) using M8 Allen Key (P). Repeat this step for the remaining holes.
- Connect the Base Handles (I) to the Metal Base Ends using M6 x 40mm Bolt (J) and tighten with M6 Allen Key (O).