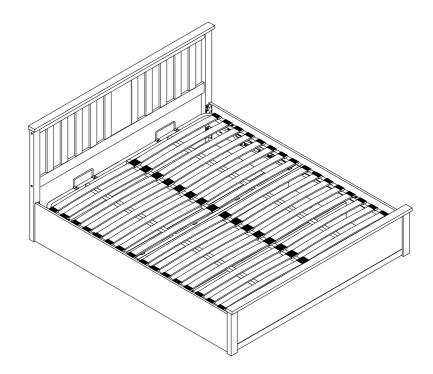

Step 7: Insert the Wooden Slats (16) into the Plastic Caps (L & M) and connect the slats to the Metal Base.

Step 8: Insert the Small Base Panel (8) and Large Base Panels (9).

Step 9: Attach the Centre Storage Panel Support (17) to the Centre Storage Panel (10) using hardware part (B, E & R) using M8 Allen Key (P).