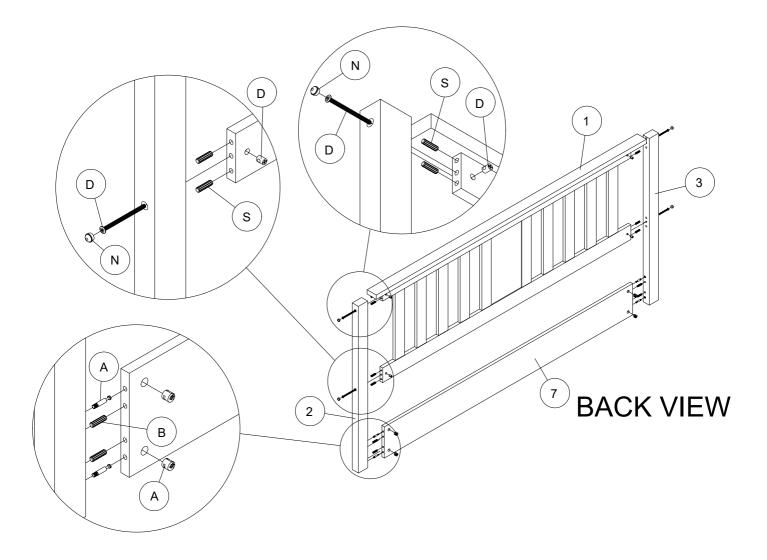

1

Step 1: Attach the Headboard Frame (1) and Back Storage Panel (7) to the Right Wooden Post (2) and Left Wooden Post (3). Secure the Headboard Frame using hardware parts S, D and N, then secure the Back Storage Panel (7) with hardware Parts A and B.

- Lay the Headboard Frame (1) flat on the floor ensuring the pre-drilled holes are face up as this is the back of the Headboard Frame once assembled and upright these holes should be facing the wall.
- Insert Wooden Dowels (S) and Barrel Nut (D) into the Headboard Frame (1). Connect the Right Wooden Post (2) to the Headboard Frame (1) using M6 Bolt (D) and tighten fully using M6 Allen Key (O).
- Insert Wooden Dowels (B) and the Cam Lock (A) into the Back Storage Panel (7) Please ensure the arrow on the Cam Lock is facing the Wooden Post. Insert Metal Screw Dowel (A) into the Right Wooden Post (2) and finally attach the Back Storage Panel (7) to the Right Wooden Post (2) and tighten the Cam Lock (A) fully using a Screwdriver (Not Provided). Please Do Not overtighten.
- Please repeat the above two steps to attach the the left hand side of the bed frame, once completed please insert Wooden Button (N) to each side of the assembled headboard frame.