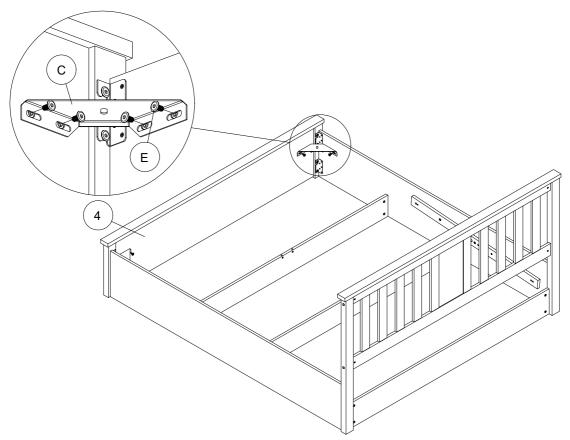

Step 3: Attach the Headboard Frame (Part 1) to the Side Rails and tighten using Hardware (E & P). Please repeat this step and attach the Footboard Frame (4).

- Line up the Headboard to the Side Rails and Insert M8 x 16mm Bolt (E) and fully tighten using M8 Allen Key (P). Please repeat this step to attach the Footboard.

Step 4: Attach the Metal Corner Support (C) to the Footboard (4) and Side Rails using hardware (E & P).

 Place Metal Corner Support (C) to the Footboard (4) and Side Rails. Insert M8 x 16mm Bolt (E) and finger tighten. Ensure all corners are properly square (IE – At right angles) then fully tighten Bolt (E) using M8 Allen Key (P).