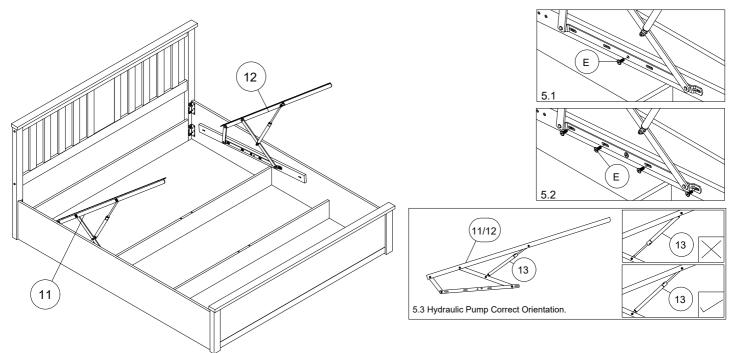

Step 5: Attach both Hydraulic Base Supports (11 & 12) to the Side Rails and tighten using hardware (E & P). Fix the Hydraulic Pump (13) to the Hydraulic Base Supports (11 & 12).

- Attach the Left Hydraulic Base Support (11) to the Left Side Rail. Tighten using M8 x16mm Bolt and M8 Allen Key (P). Please ensure you insert the centre bolt first to ensure proper alignment and proceed to fit the remaining bolts.
- Remove the two pre-fitted nuts from the Hydraulic Base Support (11). Attach the Hydraulic Pump (13) to the Hydraulic Base Support (11) and re-apply the nuts and tighten fully with the Spanner (Q). Refer to diagram 5.3 for the correct orientation of the Hydraulic Pump (13). Please repeat this step for the other side.