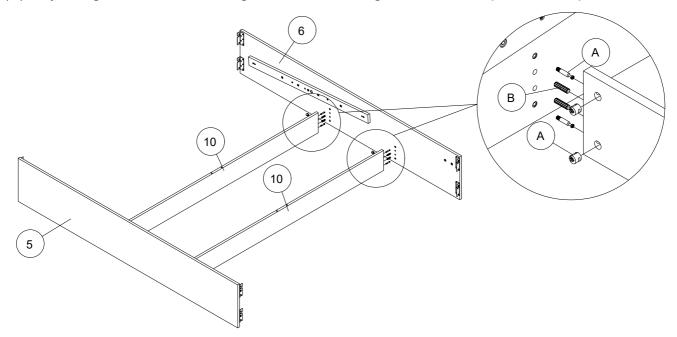

Step 2: Attach the Left and Right Side Rails (Parts 5 & 6) to the Centre Storage Panels (Parts 10) and tighten fully using Hardware (A & B).

 Ensure the Left and Right Side Rails are positioned correctly. Insert Metal Screw Dowel (A) and tighten fully using a Screwdriver. Insert Wooden Dowels (B) and Cam Lock (A) into the Centre Storage Panels (10). Attach both Centre Storage Panels to one of the side rails and tighten Cam Lock (A) fully using a screwdriver taking care not to overtighten. Please repeat this step for the other side.