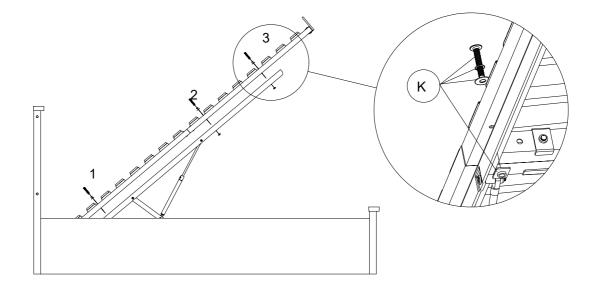

Step 11: Carefully lower the Metal Base using the Base Handle at the Footboard End. A moderate amount of force will be required, if necessary place your mattress on top of the Metal Base to assist with this.

- Adjust the position of the Metal Bed Base ensuring that the distance between the Footboard and Base Handle is approximately 15mm. Once adjusted, please fully tighten all Bolt (K) on the Metal Bed Base using M8 Allen Key (P).