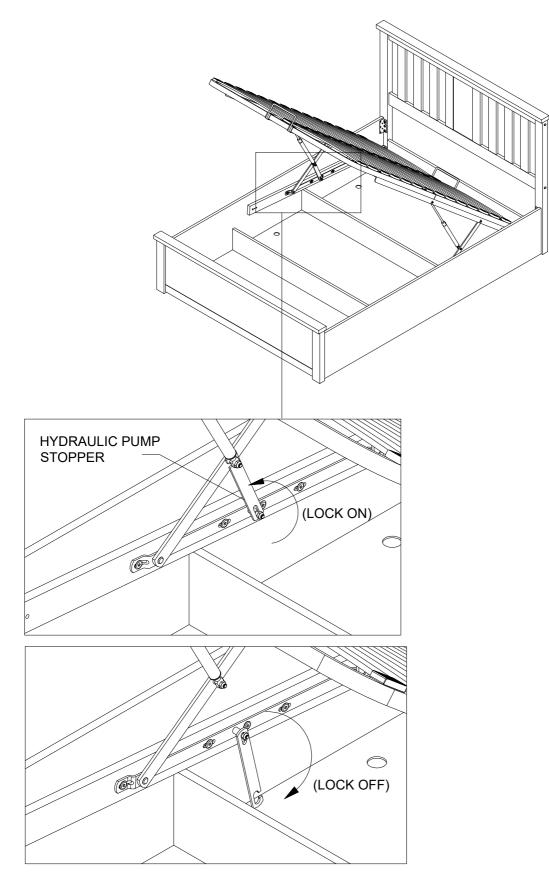

## CAUTION :

PLEASE USE HYDRAULIC PUMP SAFETY LOCK WHEN ACCESSING THE STORAGE AREA.

PLEASE REMEMBER TO DISENGAGE THE SAFETY LOCK WHEN CLOSING THE OTTOMAN

| PART | DESCRIPTION                                                  |            | BOX | QTY |
|------|--------------------------------------------------------------|------------|-----|-----|
| A    | Cam Lock + Metal Screw Dowel                                 |            | 6/6 | 2   |
| В    | M8 x 30mm Wood Dowels                                        |            | 6/6 | 2   |
| С    | M6 x 90mm JCBC Bolt + Barrel Nut                             |            | 6/6 | 1   |
| D    | M8 x 16mm JCBB Bolt                                          |            | 6/6 | 1   |
| Е    | M8 x 75mm JCBB Bolt                                          |            | 6/6 | 1   |
| F    | M8 Flat Washer                                               |            | 6/6 | 1   |
| G    | Base Nut                                                     |            | 6/6 | 1   |
| Н    | M6 x 40mm JCBC Bolt                                          |            | 6/6 | 1   |
| I    | M8 x 45mm JCBB Bolt c/w Nut Bracket,<br>Spring & Flat Washer |            | 6/6 | 1   |
| J    | Single End Plastic Cap                                       |            | 6/6 | 2   |
| К    | Double End Plastic Cap                                       |            | 6/6 | 1   |
| L    | Wood Button                                                  | $\bigcirc$ | 6/6 | 1   |
| М    | M10 x 40mm Wood Dowels                                       |            | 6/6 | 2   |