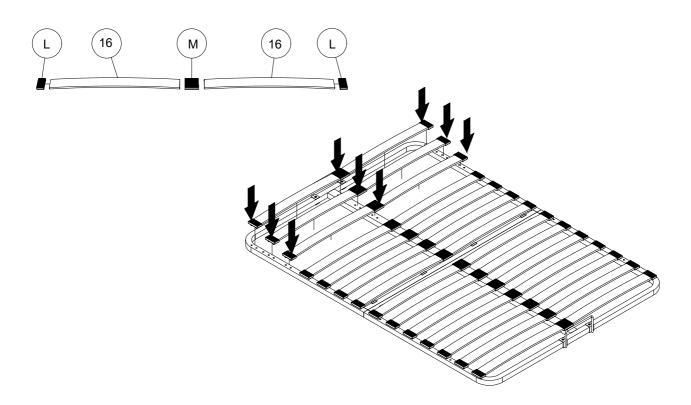

Step 7: Insert the Wooden Slats (16) into the Plastic Caps (L & M) and connect the slats to the Metal Base.

Step 9: Attach the assembled Metal Bed Base to the Hydraulic Base Supports (11 & 12) using hardware (K & P), but don't fully tighten the bolts. Start from headboard,then the middle and finally the footboard.