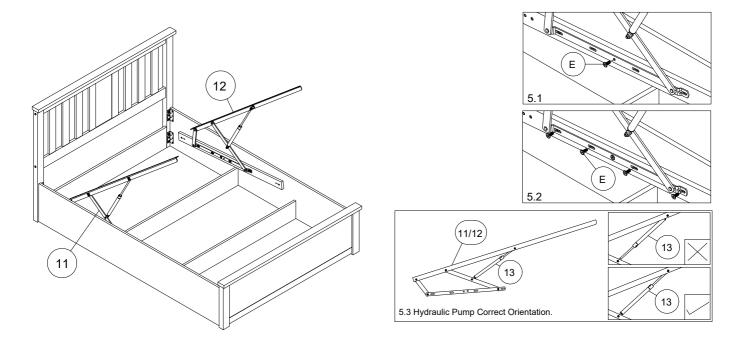

Step 5: Attach both Hydraulic Base Supports (11 & 12) to the Side Rails and tighten using hardware (E & P). Fix the Hydraulic Pump (13) to the Hydraulic Base Supports (11 & 12).

- Attach the Left Hydraulic Base Support (11) to the Left Side Rail. Tighten using M8 x16mm Bolt and M8 Allen Key (P). Please ensure you insert the centre bolt first to ensure proper alignment and proceed to fit the remaining bolts.
- Remove the two pre-fitted nuts from the Hydraulic Base Support (11). Attach the Hydraulic Pump (13) to the Hydraulic Base Support (11) and re-apply the nuts and tighten fully with the Spanner (Q). Refer to diagram 5.3 for the correct orientation of the Hydraulic Pump (13). Please repeat this step for the other side.