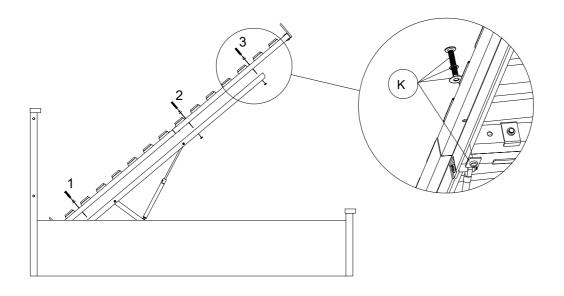

Step 5: Attach both Hydraulic Base Supports (11 & 12) to the Side Rails and tighten using hardware (E & P). Fix the Hydraulic Pump (13) to the Hydraulic Base Supports (11 & 12).

- Attach the Left Hydraulic Base Support (11) to the Left Side Rail. Tighten using M8 x16mm Bolt and M8 Allen Key (P). Please ensure you insert the centre bolt first to ensure proper alignment and proceed to fit the remaining bolts.
- Remove the two pre-fitted nuts from the Hydraulic Base Support (11). Attach the Hydraulic Pump (13) to the Hydraulic Base Support (11) and re-apply the nuts and tighten fully with the Spanner (Q). Refer to diagram 5.3 for the correct orientation of the Hydraulic Pump (13). Please repeat this step for the other side.