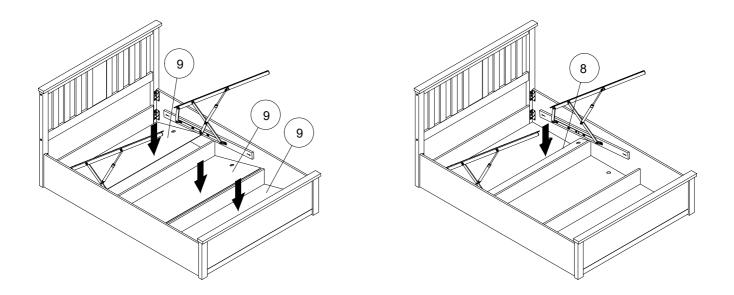

Step 5: Attach both Hydraulic Base Supports (11 & 12) to the Side Rails and tighten using hardware (E & P). Fix the Hydraulic Pump (13) to the Hydraulic Base Supports (11 & 12).

- Attach the Left Hydraulic Base Support (11) to the Left Side Rail. Tighten using M8 x16mm Bolt and M8 Allen Key (P). Please ensure you insert the centre bolt first to ensure proper alignment and proceed to fit the remaining bolts.
- Remove the two pre-fitted nuts from the Hydraulic Base Support (11). Attach the Hydraulic Pump (13) to the Hydraulic Base Support (11) and re-apply the nuts and tighten fully with the Spanner (Q). Refer to diagram 5.3 for the correct orientation of the Hydraulic Pump (13). Please repeat this step for the other side.

Step 7: Insert the Wooden Slats (16) into the Plastic Caps (L & M) and connect the slats to the Metal Base.

Step 9: Attach the assembled Metal Bed Base to the Hydraulic Base Supports (11 & 12) using hardware (K & P), but don't fully tighten the bolts. Start from headboard,then the middle and finally the footboard.

- Fix the assembled Metal Bed Base to the Hydraulic Base Supports (11 & 12) starting at the Headboard End using hardware (K) by placing the Spring Washer onto the M8 Bolt followed by the Flat Washer and pass the Bolt through the Metal Bed Base and secure with the Nut Bracket on the underside of the Hydraulic Base Support using M8 Allen Key (P).
- Please proceed to secure the Metal Bed Base in the middle and Footboard End on both sides.
- It's important that you don't fully tighten at this stage as we will need to adjust the Metal Bed Base in the next step.