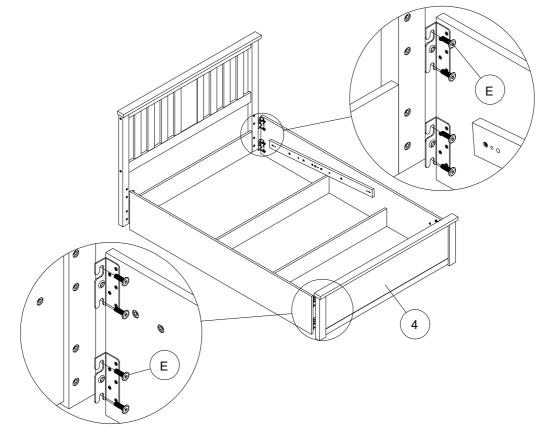

Step 3: Attach the Headboard Frame (Part 1) to the Side Rails and tighten using Hardware (E & P). Please repeat this step and attach the Footboard Frame (4).

- Line up the Headboard to the Side Rails and Insert M8 x 16mm Bolt (E) and fully tighten using M8 Allen Key (P). Please repeat this step to attach the Footboard.

- Step 4: Attach the Metal Corner Support (C) to the Footboard (4) and Side Rails using hardware (E & P).
- Place Metal Corner Support (C) to the Footboard (4) and Side Rails. Insert M8 x 16mm Bolt (E) and finger tighten. Ensure all corners are properly square (IE – At right angles) then fully tighten Bolt (E) using M8 Allen Key (P).