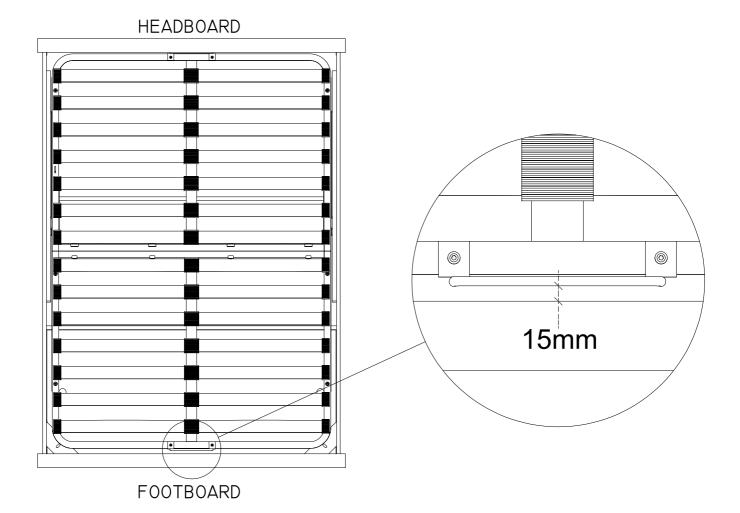

Step 10: Carefully lower the Metal Base using the Base Handle at the Footboard End. A moderate amount of force will be required, if necessary place your mattress on top of the Metal Base to assist with this.

- Adjust the position of the Metal Bed Base ensuring that the distance between the Footboard and Base Handle is approximately 15mm. Once adjusted, please fully tighten all Bolt (K) on the Metal Bed Base using M8 Allen Key (P).