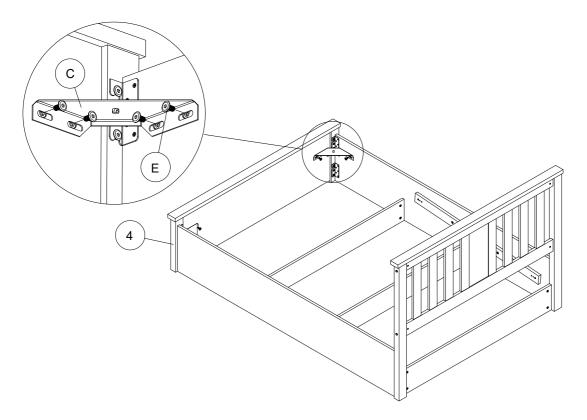

- Step 4: Attach the Metal Corner Support (C) to the Footboard (4) and Side Rails using hardware (E & P).
- Place Metal Corner Support (C) to the Footboard (4) and Side Rails. Insert M8 x 16mm Bolt (E) and finger tighten. Ensure all corners are properly square (IE – At right angles) then fully tighten Bolt (E) using M8 Allen Key (P).

Step 3: Attach the Headboard Frame (Part 1) to the Side Rails and tighten using Hardware (E & P). Please repeat this step and attach the Footboard Frame (4).

- Line up the Headboard to the Side Rails and Insert M8 x 16mm Bolt (E) and fully tighten using M8 Allen Key (P). Please repeat this step to attach the Footboard.