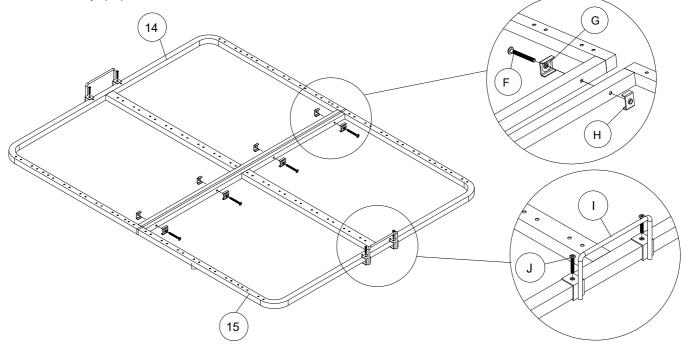

Step 6: Assemble Front Bed Base (15) to the Back Bed Base (14) and tighten fully using hardware (H,G,F,P). Attach the Base Handles (I) using hardware (J & O).

- Ensure the holes for the slats are facing up on the Back Bed Base (14) and Front Bed Base (15). Lay the two halves together and place the Base Nut (H) and M8 Flat Washer (G) on opposite sides of the central bars and tighten using M8 x 75mm Bolt (F) using M8 Allen Key (P). Repeat this step for the remaining holes.
- Connect the Base Handles (I) to the Metal Base Ends using M6 x 40mm Bolt (J) and tighten with M6 Allen Key (O).