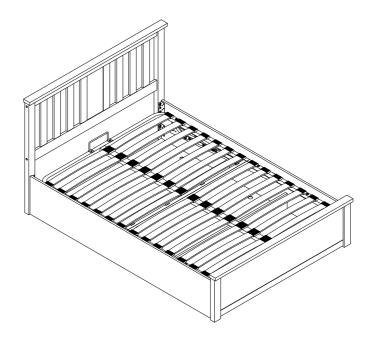

## 4FT 6 CHESTER BED ASSEMBLY INSTRUCTIONS

We hope you are delighted with your purchase, however if you have any further queries or concerns, please don't hesitate to contact us by;

- . Email at help@theoakbedstore.co.uk
- . Telephone on 02393 552 550
- . Live Chat via our website

Step 7: Insert the Wooden Slats (16) into the Plastic Caps (L & M) and connect the slats to the Metal Base.

Step 9: Attach the assembled Metal Bed Base to the Hydraulic Base Supports (11 & 12) using hardware (K & P), but don't fully tighten the bolts. Start from headboard,then the middle and finally the footboard.