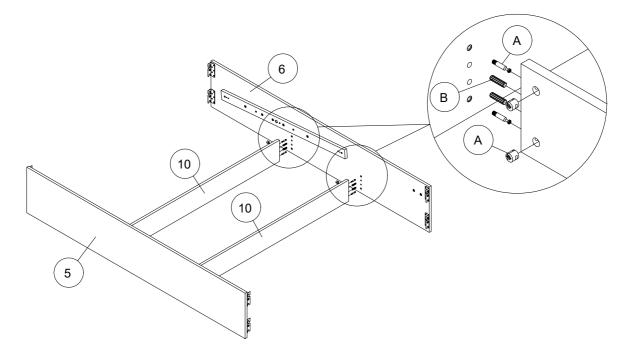

Step 2: Attach the Left and Right Side Rails (Parts 5 & 6) to the Centre Storage Panels (Parts 10) and tighten fully using Hardware (A & B).

 Ensure the Left and Right Side Rails are positioned correctly. Insert Metal Screw Dowel (A) and tighten fully using a Screwdriver. Insert Wooden Dowels (B) and Cam Lock (A) into the Centre Storage Panels (10). Attach both Centre Storage Panels to one of the side rails and tighten Cam Lock (A) fully using a screwdriver taking care not to overtighten. Please repeat this step for the other side.