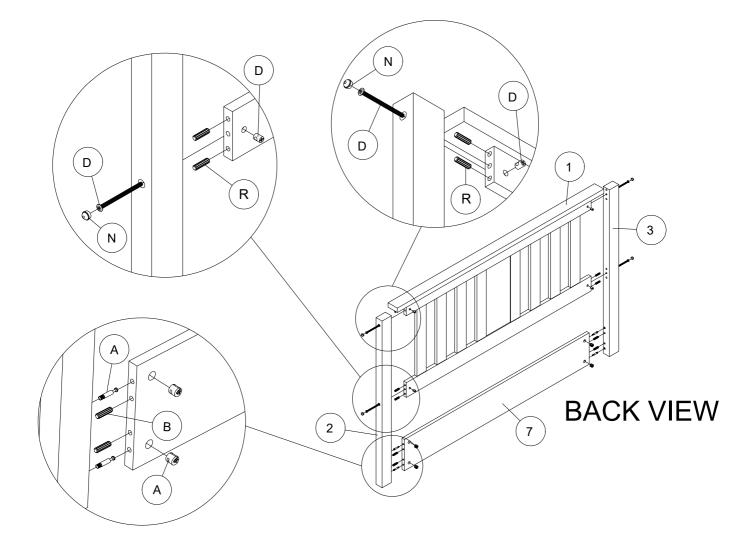

\*\* You will also need a screw driver (not provided).

1

Step 1: Attach the Headboard Frame (1) and Back Storage Panel (7) to the Right Wooden Post (2) and Left Wooden Post (3). Secure the Headboard Frame using hardware parts R, D and N, then secure the Back Storage Panel (7) with hardware Parts A and B.

- Lay the Headboard Frame (1) flat on the floor ensuring the pre-drilled holes are face up as this is the back of the Headboard Frame once assembled and upright these holes should be facing the wall.
- Insert Wooden Dowels (R) and Barrel Nut (D) into the Headboard Frame (1). Connect the Right Wooden Post (2) to the Headboard Frame (1) using M6 Bolt (D) and tighten fully using M6 Allen Key (O).
- Insert Wooden Dowels (B) and the Cam Lock (A) into the Back Storage Panel (7) Please ensure the arrow on the Cam Lock is facing the Wooden Post. Insert Metal Screw Dowel (A) into the Right Wooden Post (2) and finally attach the Back Storage Panel (7) to the Right Wooden Post (2) and tighten the Cam Lock (A) fully using a Screwdriver (Not Provided). Please Do Not overtighten.
- Please repeat the above two steps to attach the the left hand side of the bed frame, once completed please insert Wooden Button (N) to each side of the assembled headboard frame.