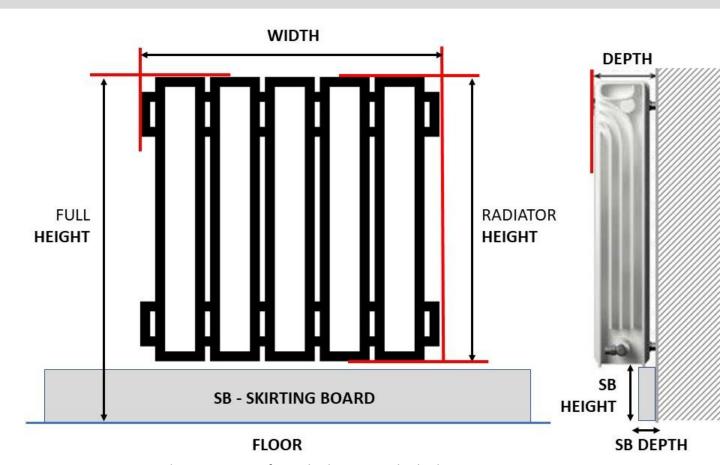

## Radiator Measuring Instructions

Below please see how to measure your radiator. Please take the measurements in centimetres, allowing a margin of error of +/- 1cm.

NOTE: all Radiator Covers have to be 5 to 10 cm larger than the Radiator on all dimensions to ensure good fit.

**RADIATOR HEIGHT :** Please measure from the lowest to the highest part of the radiator.

**FULL HIGH:** Please measure from the top of the radiator to the floor. **WIDTH:** Please measurements from the left to the right, including pipes, valves and water regulators.

**DEPTH:** Please measure from the wall to the most prominent part of the radiator, including any keys or regulators.

## **SKIRTING BOARD:**

**HEIGHT:** Please measure from the top of the skirting board to the floor.

**DEPTH**: Please measure from the wall to the thickest part of the skirting board.

| DETAILS                    | Radiator 1 | Radiator 2 | Radiator 3 | Radiator 4 | Radiator 5 | Radiator 6 |
|----------------------------|------------|------------|------------|------------|------------|------------|
| Room / Area                |            |            |            |            |            |            |
| Model / Style              |            |            |            |            |            |            |
| Finish / Colour            |            |            |            |            |            |            |
| Radiator Height (cm)       |            |            |            |            |            |            |
| Full Height (cm)           |            |            |            |            |            |            |
| Width (cm)                 |            |            |            |            |            |            |
| Depth (cm)                 |            |            |            |            |            |            |
| Skirting Board Height (cm) |            |            |            |            |            |            |
| Skirting Board Depth (cm)  |            |            |            |            |            |            |