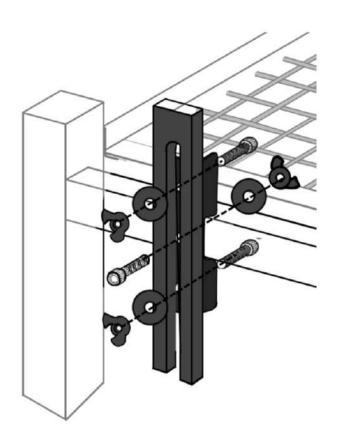

# IF YOU ARE ASSEMBLING THE WROXHAM BED WITH HEADBOARD BRACKETS, PLEASE NOTE:

## FIXINGS NEEDED FOR HEADBOARD BRACKETS:

6 x M8 \* 40mm Bolts

6 x Oversized Washers

6 x M8 Wing Nuts

1 x Allen Key

### TOP AND BOTTOM HOLES IN ORDER FROM FRONT TO BACK

- 1. Bolt
- 2. Metal Headboard Bracket
- 3. Cross Section of Bed Headend
- 4. Wooden Strut of Headboard
- 5. Washer
- 6. Wing Nut

#### MIDDLE HOLES IN ORDER FROM FRONT TO BACK

- 1. Wing Nut
- 2. Washer
- 3. Cross Section of Bed Headend
- 4. Metal Headboard Bracket
- 5. Bolt