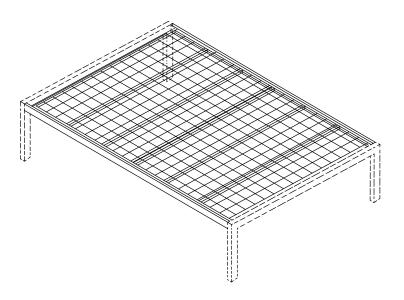

## Assembly Instructions: Bedbase (4'0 + 4'6 + 5'0 +6'0)

| Α | (a)     | M8X25mm | 8  |
|---|---------|---------|----|
| В | (a)     | M6X16mm | 12 |
| С | •       | M6      | 8  |
| D | <u></u> | M6X45m  | 8  |
| Е |         |         | 2  |
|   |         |         |    |

| CODE | HARDWARE | QTY |
|------|----------|-----|
| Α    | ⊚ M8X25  | 8   |
| Е    |          | 1   |
|      |          |     |

| CODE HARDWARE |         | QTY |
|---------------|---------|-----|
| В             | ® M6X16 | 12  |