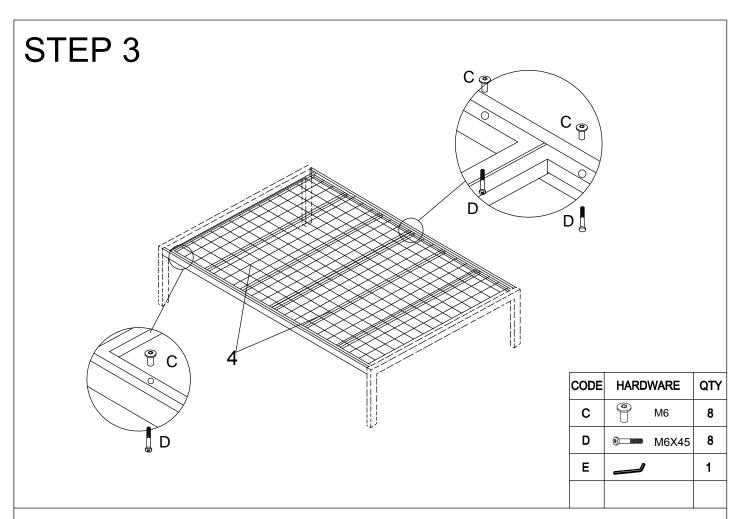

## Assembly Instructions: Bedbase (4'0 + 4'6 + 5'0 +6'0)

| Α | (a)     | M8X25mm | 8  |
|---|---------|---------|----|
| В | (a)     | M6X16mm | 12 |
| С | •       | M6      | 8  |
| D | <u></u> | M6X45m  | 8  |
| Е |         |         | 2  |
|   |         |         |    |

| CODE | HARDWARE | QTY |
|------|----------|-----|
| Α    | ⊚ M8X25  | 8   |
| Е    |          | 1   |
|      |          |     |

| CODE HARDWARE |         | QTY |
|---------------|---------|-----|
| В             | ® M6X16 | 12  |

## STEP 4