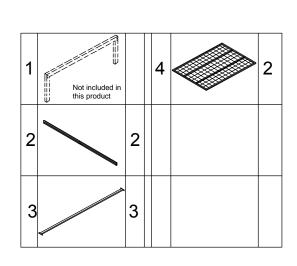

## Assembly Instructions: Bedbase (4'0 + 4'6 + 5'0 +6'0)

| Α | (a)     | M8X25mm | 8  |
|---|---------|---------|----|
| В | (a)     | M6X16mm | 12 |
| С | •       | M6      | 8  |
| D | <u></u> | M6X45m  | 8  |
| Е |         |         | 2  |
|   |         |         |    |

| CODE | HARDWARE | QTY |
|------|----------|-----|
| Α    | ⊚ M8X25  | 8   |
| Е    |          | 1   |
|      |          |     |

| CODE HARDWARE |         | QTY |
|---------------|---------|-----|
| В             | ® M6X16 | 12  |