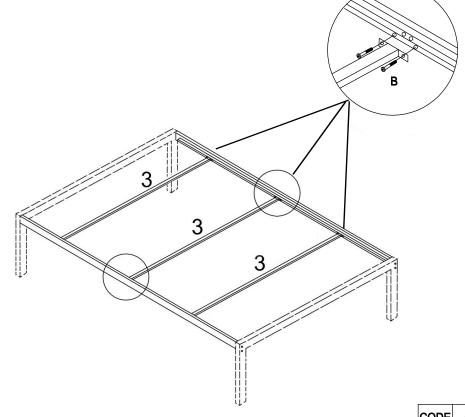

## Assembly Instructions: Bedbase (4'0 + 4'6 + 5'0 +6'0)

| Α | (a)     | M8X25mm | 8  |
|---|---------|---------|----|
| В | (a)     | M6X16mm | 12 |
| С | •       | M6      | 8  |
| D | <u></u> | M6X45m  | 8  |
| Е |         |         | 2  |
|   |         |         |    |

| CODE | HARDWARE | QTY |
|------|----------|-----|
| Α    | ⊚ M8X25  | 8   |
| Е    |          | 1   |
|      |          |     |

| CODE HARDWARE |         | QTY |
|---------------|---------|-----|
| В             | ® M6X16 | 12  |