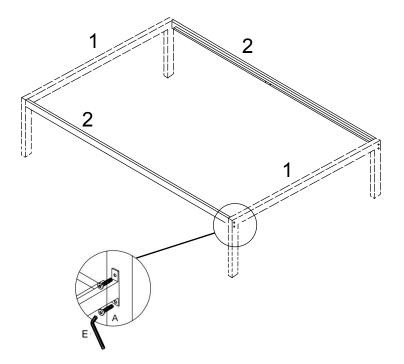

Endurance Beds: Mesh Base



Email us at sales@endurancebeds.co.uk for more information.

## Assembly Instructions: Bedbase (4'0 + 4'6 + 5'0 +6'0)





| Α | (a)     | M8X25mm | 8  |
|---|---------|---------|----|
| В | (a)     | M6X16mm | 12 |
| С | •       | M6      | 8  |
| D | <u></u> | M6X45m  | 8  |
| Е |         |         | 2  |
|   |         |         |    |





| CODE | HARDWARE | QTY |
|------|----------|-----|
| Α    | ⊚ M8X25  | 8   |
| Е    |          | 1   |
|      |          |     |





| CODE HARDWARE |         | QTY |
|---------------|---------|-----|
| В             | ® M6X16 | 12  |



## STEP 4



# IF YOU ARE ASSEMBLING THE WROXHAM BED WITH HEADBOARD BRACKETS, PLEASE NOTE:



## FIXINGS NEEDED FOR HEADBOARD BRACKETS:

6 x M8 \* 40mm Bolts

6 x Oversized Washers

6 x M8 Wing Nuts

1 x Allen Key

### TOP AND BOTTOM HOLES IN ORDER FROM FRONT TO BACK

- 1. Bolt
- 2. Metal Headboard Bracket
- 3. Cross Section of Bed Headend
- 4. Wooden Strut of Headboard
- 5. Washer
- 6. Wing Nut

#### MIDDLE HOLES IN ORDER FROM FRONT TO BACK

- 1. Wing Nut
- 2. Washer
- 3. Cross Section of Bed Headend
- 4. Metal Headboard Bracket
- 5. Bolt