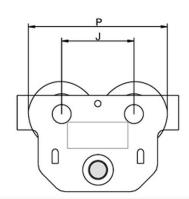

#### **Technical Specifications**

 Rated Load Capacity
 2200 lb / 1000 kg
 Minimum Turn Radius
 3.3 ft / 1 m

 I-Beam Width Range
 2~4 in / 50~102 mm
 Warranty
 3 Year

| Model / Modelo           |   | PWQM1T          | PWQM3T           | PWQM5T           | PWQM10T          |
|--------------------------|---|-----------------|------------------|------------------|------------------|
| Dimensions / Dimensiones | F | 7.5 in / 190 mm | 10.8 in / 275 mm | 10.8 in / 275 mm | 13.4 in / 340 mm |
|                          | G | 5.3 in / 135 mm | 8.1 in / 205 mm  | 9.3 in / 236 mm  | 12.6 in / 320 mm |
|                          | Р | 6.3 in / 160 mm | 10.4 in / 265 mm | 12 in / 305 mm   | 14.4 in / 365 mm |
|                          | J | 3.5 in / 90 mm  | 5.4 in / 138 mm  | 6.2 in / 157 mm  | 7.7 in / 195 mm  |

### **Unit Weight & Dimensions**