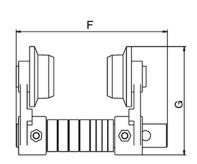

#### **Technical Specifications**

 Rated Load Capacity
 2200 lb / 1000 kg
 Minimum Turn Radius
 3.3 ft / 1 m

 I-Beam Width Range
 2~4 in / 50~102 mm
 Warranty
 3 Year

| Model / Modelo           |   | PWQM1T          | PWQM3T           | PWQM5T           | PWQM10T          |
|--------------------------|---|-----------------|------------------|------------------|------------------|
| Dimensions / Dimensiones | F | 7.5 in / 190 mm | 10.8 in / 275 mm | 10.8 in / 275 mm | 13.4 in / 340 mm |
|                          | G | 5.3 in / 135 mm | 8.1 in / 205 mm  | 9.3 in / 236 mm  | 12.6 in / 320 mm |
|                          | Р | 6.3 in / 160 mm | 10.4 in / 265 mm | 12 in / 305 mm   | 14.4 in / 365 mm |
|                          | J | 3.5 in / 90 mm  | 5.4 in / 138 mm  | 6.2 in / 157 mm  | 7.7 in / 195 mm  |

### **Unit Weight & Dimensions**