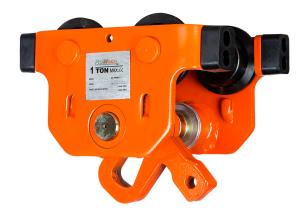

#### 1 Ton I Beam Manual Pushing Trolley with rubber bump stops

# 1 Ton I Beam Manual Pushing Trolley with rubber bump stops

#### **Key features**

- Rubber Bump Stops: Equipped with rubber bump stops for enhanced safety and protection
- Constructed with robust materials to ensure long-lasting performance
- Ideal for use in workshops, factories, warehouses, and other settings with I beam installations
- 3 Year Warranty, Customer Support and Service in the USA