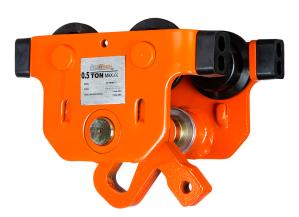

# **0.5 Ton I Beam Manual Pushing Trolley with rubber bump stops**

#### **Key features**

• 3 Year Warranty, Customer Support and Service in the USA

0.5 Ton I Beam Manual Pushing Trolley with rubber bump stops

Prowinch LLC Certified under Standard Quality Management Systems ISO 9001 info@prowinch.com