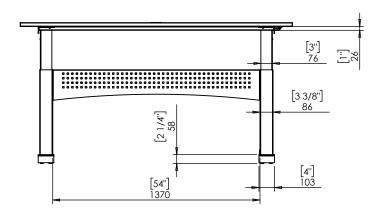

| DO NOT SCALE DRAWING<br>SHEET 1 OF 1                                                                                                                                                                           |                 | ConSet     |                 | ConSet A/                       | S DK-690<br>www.con | 00 Skjern<br>set.com |
|----------------------------------------------------------------------------------------------------------------------------------------------------------------------------------------------------------------|-----------------|------------|-----------------|---------------------------------|---------------------|----------------------|
| UNLESS OTHERWISE SPECIFIED: DIMENSIONS ARE IN MILLIMETERS TOLERANCES: LINEAR: ANGULAR: DIN 7168-m