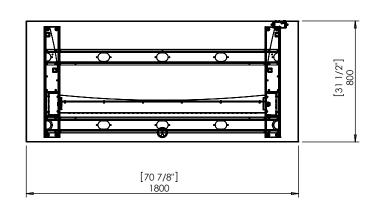

| DO NOT SCALE DRAWING<br>SHEET 1 OF 1                                                                                                                                                                           |                 | ConSet     |                 | ConSet A/                       | S DK-690<br>www.con | 00 Skjern<br>set.com |
|----------------------------------------------------------------------------------------------------------------------------------------------------------------------------------------------------------------|-----------------|------------|-----------------|---------------------------------|---------------------|----------------------|
| UNLESS OTHERWISE SPECIFIED: DIMENSIONS ARE IN MILLIMETERS TOLERANCES: LINEAR: ANGULAR: DIN 7168-m