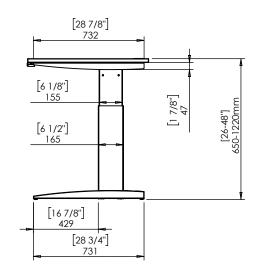

| DO NOT SCALE DRAWING<br>SHEET 1 OF 1                                                                                                                                                                           |                 | ConSet     |                 | ConSet A/                       | S DK-690<br>www.con | 00 Skjern<br>set.com |
|----------------------------------------------------------------------------------------------------------------------------------------------------------------------------------------------------------------|-----------------|------------|-----------------|---------------------------------|---------------------|----------------------|
| UNLESS OTHERWISE SPECIFIED: DIMENSIONS ARE IN MILLIMETERS TOLERANCES: LINEAR: ANGULAR: DIN 7168-m