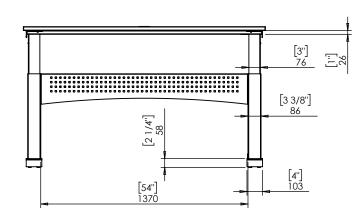

| DO NOT SCALE DRAWING<br>SHEET 1 OF 1                                                                                      | ConSet           |      | <b>1Set</b> | ConSet A/S DK-69         | 00 Skjern<br>set.com |
|---------------------------------------------------------------------------------------------------------------------------|------------------|------|-------------|--------------------------|----------------------|
| UNLESS OTHERWISE SPECIFIED:<br>DIMENSIONS ARE IN MILLIMETERS<br>TOLERANCES:<br>LINEAR: According to<br>LINEAR: DIN 7168-m |                  | NAME | DATE        | TITLE:                   |                      |
|                                                                                                                           | DRAWN            | јо   | 29.01.2019  |                          |                      |
|                                                                                                                           | WEIGHT           |      |             | 501-11 XX156 160-80S3 XX |                      |
| PROPRIETARY AND CONFIDENTIAL<br>THE INFORMATION CONTAINED IN THIS                                                         | $\square \oplus$ |      | $\square$   |                          |                      |
| DRAWING IS THE SOLE PROPERTY OF<br>CONSET A/S. ANY REPRODUCTION IN PART                                                   |                  |      |             | DWG NO. REVISION         |                      |
| OR AS A WHOLE WITHOUT THE WRITTEN<br>PERMISSION OF CONSET A/S IS PROHIBITED.                                              | Remarks:         |      |             |                          |                      |