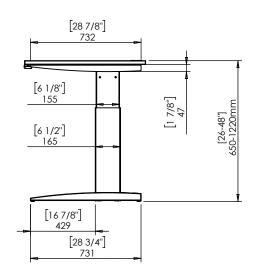

| DO NOT SCALE DRAWING<br>SHEET 1 OF 1                                                                                      | ConSet           |      | <b>1Set</b> | ConSet A/S DK-69         | 00 Skjern<br>set.com |
|---------------------------------------------------------------------------------------------------------------------------|------------------|------|-------------|--------------------------|----------------------|
| UNLESS OTHERWISE SPECIFIED:<br>DIMENSIONS ARE IN MILLIMETERS<br>TOLERANCES:<br>LINEAR: According to<br>LINEAR: DIN 7168-m |                  | NAME | DATE        | TITLE:                   |                      |
|                                                                                                                           | DRAWN            | јо   | 29.01.2019  |                          |                      |
|                                                                                                                           | WEIGHT           |      |             | 501-11 XX156 160-80S3 XX |                      |
| PROPRIETARY AND CONFIDENTIAL<br>THE INFORMATION CONTAINED IN THIS                                                         | $\square \oplus$ |      | $\square$   |                          |                      |
| DRAWING IS THE SOLE PROPERTY OF<br>CONSET A/S. ANY REPRODUCTION IN PART                                                   |                  |      |             | DWG NO. REVISION         |                      |
| OR AS A WHOLE WITHOUT THE WRITTEN<br>PERMISSION OF CONSET A/S IS PROHIBITED.                                              | Remarks:         |      |             |                          |                      |