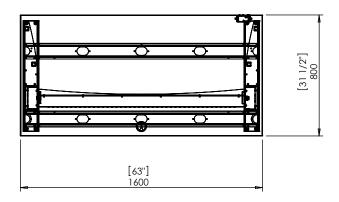

| DO NOT SCALE DRAWING<br>SHEET 1 OF 1                                                                                      | ConSet           |      | <b>1Set</b> | ConSet A/S DK-69         | 00 Skjern<br>set.com |
|---------------------------------------------------------------------------------------------------------------------------|------------------|------|-------------|--------------------------|----------------------|
| UNLESS OTHERWISE SPECIFIED:<br>DIMENSIONS ARE IN MILLIMETERS<br>TOLERANCES:<br>LINEAR: According to<br>LINEAR: DIN 7168-m |                  | NAME | DATE        | TITLE:                   |                      |
|                                                                                                                           | DRAWN            | јо   | 29.01.2019  |                          |                      |
|                                                                                                                           | WEIGHT           |      |             | 501-11 XX156 160-80S3 XX |                      |
| PROPRIETARY AND CONFIDENTIAL<br>THE INFORMATION CONTAINED IN THIS                                                         | $\square \oplus$ |      | $\square$   |                          |                      |
| DRAWING IS THE SOLE PROPERTY OF<br>CONSET A/S. ANY REPRODUCTION IN PART                                                   |                  |      |             | DWG NO. REVISION         |                      |
| OR AS A WHOLE WITHOUT THE WRITTEN<br>PERMISSION OF CONSET A/S IS PROHIBITED.                                              | Remarks:         |      |             |                          |                      |