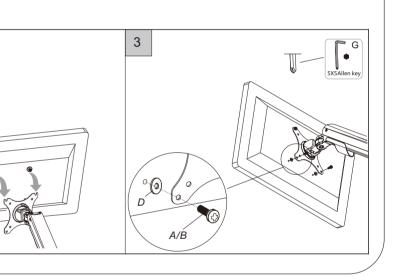

hardware.Never exceed the maximum load capacity 9 KG, or else it may result in product failure or personal injury.

Note: this product is intended for indoor use only. Use of this product outdoors could lead to product failure or personal injury.

Warning: This product contains high pressure gas spring parts, please do not put it into fire, high temperature, or disassemble it, which will lead to unexpectable

personal injury. The obsolete products can be sent back to the manufacturer or handed over to professional institutions.

To ensure the sealing performance of the gas spring, it is suggested to have complete adjustment to the upper arm (with spring) one time or several times every month.