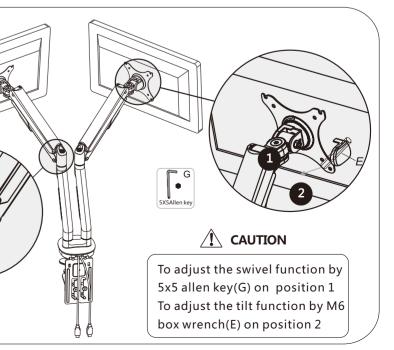

hardware.Never exceed the maximum load capacity 9 KG, or else it may result in product failure or personal injury.

Note: this product is intended for indoor use only. Use of this product outdoors could lead to product failure or personal injury.

Warning: This product contains high pressure gas spring parts, please do not put it into fire, high temperature, or disassemble it, which will lead to unexpectable

personal injury. The obsolete products can be sent back to the manufacturer or handed over to professional institutions.

To ensure the sealing performance of the gas spring, it is suggested to have complete adjustment to the upper arm (with spring) one time or several times every month.