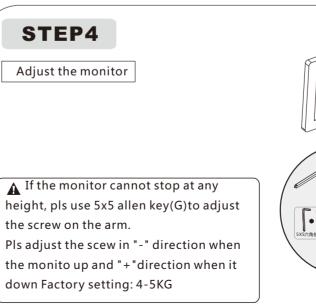

hardware.Never exceed the maximum load capacity 9 KG, or else it may result in product failure or personal injury.

Note: this product is intended for indoor use only. Use of this product outdoors could lead to product failure or personal injury.

Warning: This product contains high pressure gas spring parts, please do not put it into fire, high temperature, or disassemble it, which will lead to unexpectable

personal injury. The obsolete products can be sent back to the manufacturer or handed over to professional institutions.

To ensure the sealing performance of the gas spring, it is suggested to have complete adjustment to the upper arm (with spring) one time or several times every month.