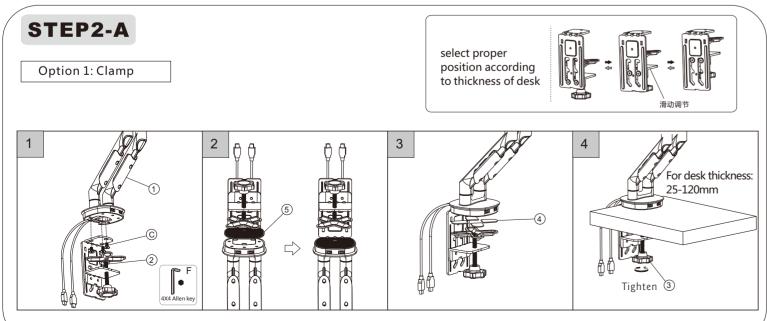

hardware.Never exceed the maximum load capacity 9 KG, or else it may result in product failure or personal injury.

Note: this product is intended for indoor use only. Use of this product outdoors could lead to product failure or personal injury.

Warning: This product contains high pressure gas spring parts, please do not put it into fire, high temperature, or disassemble it, which will lead to unexpectable

personal injury. The obsolete products can be sent back to the manufacturer or handed over to professional institutions.

To ensure the sealing performance of the gas spring, it is suggested to have complete adjustment to the upper arm (with spring) one time or several times every month.