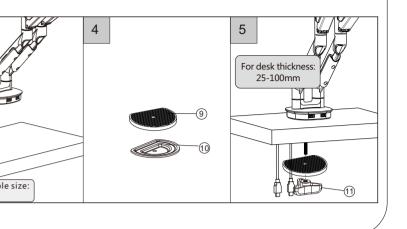

To ensure the sealing performance of the gas spring, it is suggested to have complete adjustment to the upper arm (with spring) one time or several times every month.