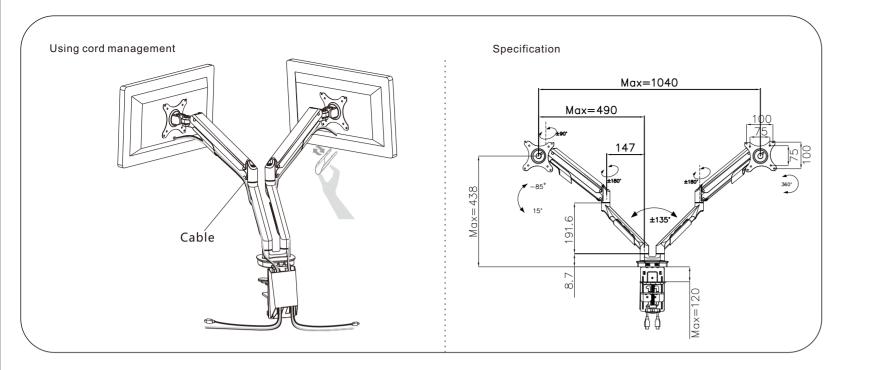

hardware.Never exceed the maximum load capacity 9 KG, or else it may result in product failure or personal injury.

Note: this product is intended for indoor use only. Use of this product outdoors could lead to product failure or personal injury.

Warning: This product contains high pressure gas spring parts, please do not put it into fire, high temperature, or disassemble it, which will lead to unexpectable

personal injury. The obsolete products can be sent back to the manufacturer or handed over to professional institutions.

To ensure the sealing performance of the gas spring, it is suggested to have complete adjustment to the upper arm (with spring) one time or several times every month.