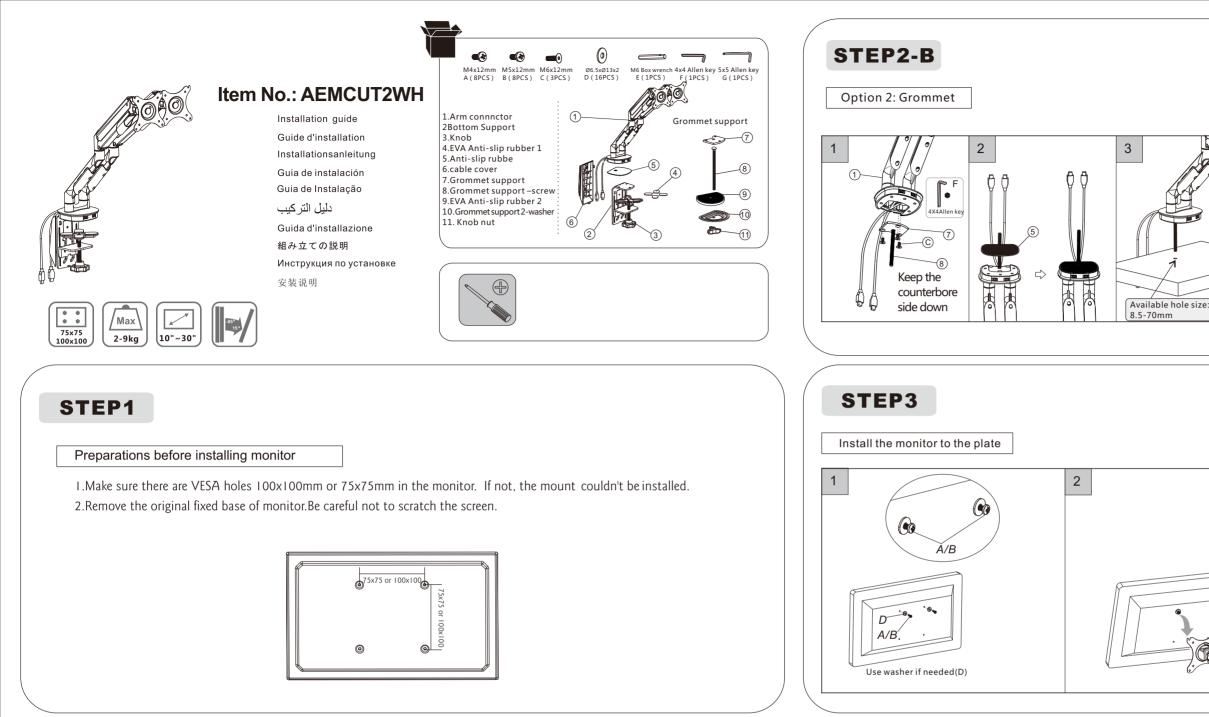

hardware.Never exceed the maximum load capacity 9 KG, or else it may result in product failure or personal injury.

Note: this product is intended for indoor use only. Use of this product outdoors could lead to product failure or personal injury.

Warning: This product contains high pressure gas spring parts, please do not put it into fire, high temperature, or disassemble it, which will lead to unexpectable

personal injury. The obsolete products can be sent back to the manufacturer or handed over to professional institutions.

To ensure the sealing performance of the gas spring, it is suggested to have complete adjustment to the upper arm (with spring) one time or several times every month.